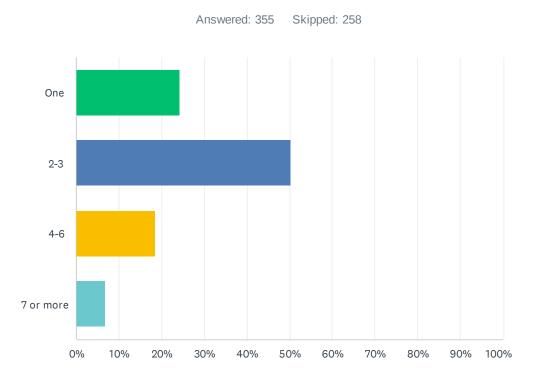

# Q10 How many programs or events offered by the JCSD Parks & Recreation Department have you or members of your household participated in during the past 12 months?

| ANSWER CHOICES | RESPONSES  |
|----------------|------------|
| One            | 24.23% 86  |
| 2-3            | 50.42% 179 |
| 4-6            | 18.59% 66  |
| 7 or more      | 6.76% 24   |
| TOTAL          | 355        |