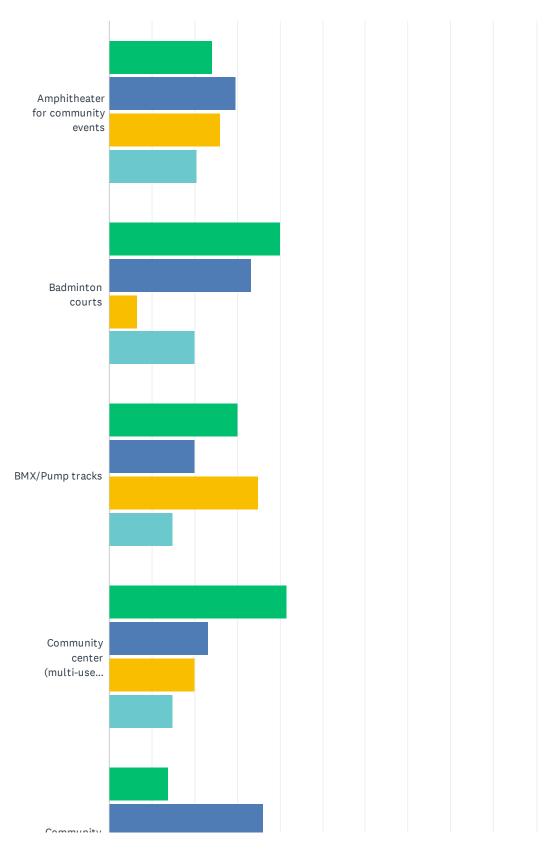

### Q14 Please indicate how well your needs are being met for each of the facilities/amenities listed below.

JCSD Parks & Recreation Department Needs Assessment Survey

|                                                                         | FULLY<br>MET  | MOSTLY<br>MET | PARTLY<br>MET | NOT<br>MET    | NO<br>NEED    | TOTAL |
|-------------------------------------------------------------------------|---------------|---------------|---------------|---------------|---------------|-------|
| Amphitheater for community events                                       | 7.00%<br>21   | 18.00%<br>54  | 15.33%<br>46  | 28.00%<br>84  | 31.67%<br>95  | 300   |
| Badminton courts                                                        | 6.48%<br>19   | 8.87%<br>26   | 10.58%<br>31  | 17.06%<br>50  | 57.00%<br>167 | 293   |
| BMX/Pump tracks                                                         | 5.88%<br>17   | 6.92%<br>20   | 10.03%<br>29  | 20.76%<br>60  | 56.40%<br>163 | 289   |
| Community center (multi-use space for events, exercise, and activities) | 20.26%<br>62  | 29.74%<br>91  | 27.12%<br>83  | 11.76%<br>36  | 11.11%<br>34  | 306   |
| Community garden                                                        | 5.46%<br>16   | 11.60%<br>34  | 12.97%<br>38  | 36.52%<br>107 | 33.45%<br>98  | 293   |
| Environmental/nature education center                                   | 5.14%<br>15   | 10.62%<br>31  | 16.78%<br>49  | 38.01%<br>111 | 29.45%<br>86  | 292   |
| Indoor basketball/volleyball courts (indoor gyms)                       | 21.52%<br>65  | 23.51%<br>71  | 24.83%<br>75  | 9.60%<br>29   | 20.53%<br>62  | 302   |
| Large community parks                                                   | 38.24%<br>117 | 38.56%<br>118 | 15.03%<br>46  | 6.86%<br>21   | 1.31%         | 306   |
| Lighted baseball fields                                                 | 27.61%<br>82  | 28.96%<br>86  | 10.77%<br>32  | 5.05%<br>15   | 27.61%<br>82  | 297   |
| Lighted softball fields                                                 | 25.25%<br>75  | 26.94%<br>80  | 13.13%<br>39  | 4.38%<br>13   | 30.30%<br>90  | 297   |
| Lighted rectangular sports fields (football, rugby, soccer)             | 25.68%<br>76  | 22.30%<br>66  | 15.20%<br>45  | 8.78%<br>26   | 28.04%<br>83  | 296   |
| Mountain bike trails                                                    | 6.42%<br>19   | 12.50%<br>37  | 20.27%<br>60  | 28.72%<br>85  | 32.09%<br>95  | 296   |
| Multi-use hiking, biking, walking trails (paved or unpaved)             | 16.78%<br>51  | 27.63%<br>84  | 30.59%<br>93  | 17.76%<br>54  | 7.24%<br>22   | 304   |
| Off-leash dog park                                                      | 22.97%<br>68  | 23.99%<br>71  | 14.53%<br>43  | 9.12%<br>27   | 29.39%<br>87  | 296   |
| Open space conservation areas                                           | 17.53%<br>51  | 23.02%<br>67  | 23.02%<br>67  | 18.56%<br>54  | 17.87%<br>52  | 291   |
| Outdoor basketball courts                                               | 18.09%<br>53  | 25.60%<br>75  | 21.84%<br>64  | 8.19%<br>24   | 26.28%<br>77  | 293   |
| Outdoor exercise/fitness area                                           | 13.76%<br>41  | 19.13%<br>57  | 31.88%<br>95  | 18.79%<br>56  | 16.44%<br>49  | 298   |
| Outdoor pickleball courts                                               | 6.16%<br>18   | 9.25%<br>27   | 8.90%<br>26   | 35.62%<br>104 | 40.07%<br>117 | 292   |
| Outdoor cricket fields                                                  | 4.11%<br>12   | 5.14%<br>15   | 9.25%<br>27   | 19.86%<br>58  | 61.64%<br>180 | 292   |
| Outdoor swimming pool                                                   | 1.71%<br>5    | 3.07%         | 2.73%         | 64.85%<br>190 | 27.65%<br>81  | 293   |
| Outdoor aquatic facility (waterpark, lazy river, etc.)                  | 2.71%         | 5.08%<br>15   | 7.46%<br>22   | 66.44%<br>196 | 18.31%<br>54  | 295   |
| Outdoor tennis courts                                                   | 14.38%<br>42  | 15.75%<br>46  | 22.95%<br>67  | 15.07%<br>44  | 31.85%<br>93  | 292   |
| Outdoor ping pong/table tennis tables                                   | 3.79%<br>11   | 4.83%<br>14   | 8.62%<br>25   | 34.83%<br>101 | 47.93%<br>139 | 290   |
|                                                                         |               |               |               |               |               |       |