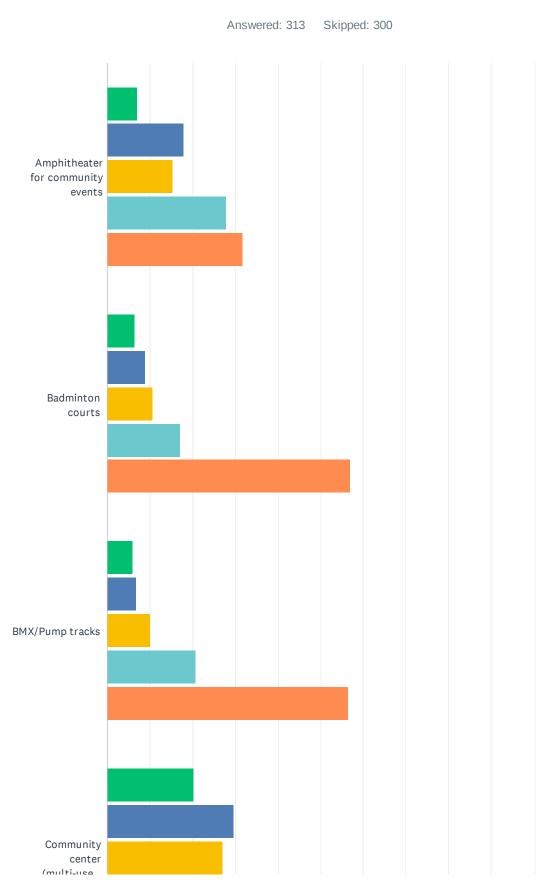

### Q14 Please indicate how well your needs are being met for each of the facilities/amenities listed below.

JCSD Parks & Recreation Department Needs Assessment Survey

|                                                                         | FULLY<br>MET  | MOSTLY<br>MET | PARTLY<br>MET | NOT<br>MET    | NO<br>NEED    | TOTAL |
|-------------------------------------------------------------------------|---------------|---------------|---------------|---------------|---------------|-------|
| Amphitheater for community events                                       | 7.00%<br>21   | 18.00%<br>54  | 15.33%<br>46  | 28.00%<br>84  | 31.67%<br>95  | 300   |
| Badminton courts                                                        | 6.48%<br>19   | 8.87%<br>26   | 10.58%<br>31  | 17.06%<br>50  | 57.00%<br>167 | 293   |
| BMX/Pump tracks                                                         | 5.88%<br>17   | 6.92%<br>20   | 10.03%<br>29  | 20.76%<br>60  | 56.40%<br>163 | 289   |
| Community center (multi-use space for events, exercise, and activities) | 20.26%<br>62  | 29.74%<br>91  | 27.12%<br>83  | 11.76%<br>36  | 11.11%<br>34  | 306   |
| Community garden                                                        | 5.46%<br>16   | 11.60%<br>34  | 12.97%<br>38  | 36.52%<br>107 | 33.45%<br>98  | 293   |
| Environmental/nature education center                                   | 5.14%<br>15   | 10.62%<br>31  | 16.78%<br>49  | 38.01%<br>111 | 29.45%<br>86  | 292   |
| Indoor basketball/volleyball courts (indoor gyms)                       | 21.52%<br>65  | 23.51%<br>71  | 24.83%<br>75  | 9.60%<br>29   | 20.53%<br>62  | 302   |
| Large community parks                                                   | 38.24%<br>117 | 38.56%<br>118 | 15.03%<br>46  | 6.86%<br>21   | 1.31%         | 306   |
| Lighted baseball fields                                                 | 27.61%<br>82  | 28.96%<br>86  | 10.77%<br>32  | 5.05%<br>15   | 27.61%<br>82  | 297   |
| Lighted softball fields                                                 | 25.25%<br>75  | 26.94%<br>80  | 13.13%<br>39  | 4.38%<br>13   | 30.30%<br>90  | 297   |
| Lighted rectangular sports fields (football, rugby, soccer)             | 25.68%<br>76  | 22.30%<br>66  | 15.20%<br>45  | 8.78%<br>26   | 28.04%<br>83  | 296   |
| Mountain bike trails                                                    | 6.42%<br>19   | 12.50%<br>37  | 20.27%<br>60  | 28.72%<br>85  | 32.09%<br>95  | 296   |
| Multi-use hiking, biking, walking trails (paved or unpaved)             | 16.78%<br>51  | 27.63%<br>84  | 30.59%<br>93  | 17.76%<br>54  | 7.24%<br>22   | 304   |
| Off-leash dog park                                                      | 22.97%<br>68  | 23.99%<br>71  | 14.53%<br>43  | 9.12%<br>27   | 29.39%<br>87  | 296   |
| Open space conservation areas                                           | 17.53%<br>51  | 23.02%<br>67  | 23.02%<br>67  | 18.56%<br>54  | 17.87%<br>52  | 291   |
| Outdoor basketball courts                                               | 18.09%<br>53  | 25.60%<br>75  | 21.84%<br>64  | 8.19%<br>24   | 26.28%<br>77  | 293   |
| Outdoor exercise/fitness area                                           | 13.76%<br>41  | 19.13%<br>57  | 31.88%<br>95  | 18.79%<br>56  | 16.44%<br>49  | 298   |
| Outdoor pickleball courts                                               | 6.16%<br>18   | 9.25%<br>27   | 8.90%<br>26   | 35.62%<br>104 | 40.07%<br>117 | 292   |
| Outdoor cricket fields                                                  | 4.11%<br>12   | 5.14%<br>15   | 9.25%<br>27   | 19.86%<br>58  | 61.64%<br>180 | 292   |
| Outdoor swimming pool                                                   | 1.71%<br>5    | 3.07%         | 2.73%         | 64.85%<br>190 | 27.65%<br>81  | 293   |
| Outdoor aquatic facility (waterpark, lazy river, etc.)                  | 2.71%         | 5.08%<br>15   | 7.46%<br>22   | 66.44%<br>196 | 18.31%<br>54  | 295   |
| Outdoor tennis courts                                                   | 14.38%<br>42  | 15.75%<br>46  | 22.95%<br>67  | 15.07%<br>44  | 31.85%<br>93  | 292   |
| Outdoor ping pong/table tennis tables                                   | 3.79%<br>11   | 4.83%<br>14   | 8.62%<br>25   | 34.83%<br>101 | 47.93%<br>139 | 290   |
|                                                                         |               |               |               |               |               |       |