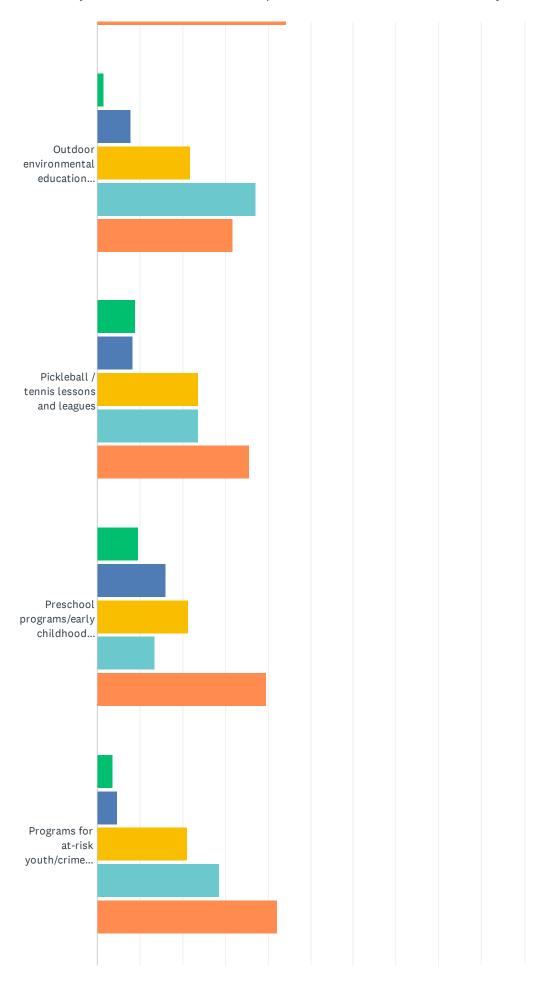

### Q14 Please indicate how well your needs are being met for each of the facilities/amenities listed below.

JCSD Parks & Recreation Department Needs Assessment Survey

|                                                                         | FULLY<br>MET  | MOSTLY<br>MET | PARTLY<br>MET | NOT<br>MET    | NO<br>NEED    | TOTAL |
|-------------------------------------------------------------------------|---------------|---------------|---------------|---------------|---------------|-------|
| Amphitheater for community events                                       | 7.00%<br>21   | 18.00%<br>54  | 15.33%<br>46  | 28.00%<br>84  | 31.67%<br>95  | 300   |
| Badminton courts                                                        | 6.48%<br>19   | 8.87%<br>26   | 10.58%<br>31  | 17.06%<br>50  | 57.00%<br>167 | 293   |
| BMX/Pump tracks                                                         | 5.88%<br>17   | 6.92%<br>20   | 10.03%<br>29  | 20.76%<br>60  | 56.40%<br>163 | 289   |
| Community center (multi-use space for events, exercise, and activities) | 20.26%<br>62  | 29.74%<br>91  | 27.12%<br>83  | 11.76%<br>36  | 11.11%<br>34  | 306   |
| Community garden                                                        | 5.46%<br>16   | 11.60%<br>34  | 12.97%<br>38  | 36.52%<br>107 | 33.45%<br>98  | 293   |
| Environmental/nature education center                                   | 5.14%<br>15   | 10.62%<br>31  | 16.78%<br>49  | 38.01%<br>111 | 29.45%<br>86  | 292   |
| Indoor basketball/volleyball courts (indoor gyms)                       | 21.52%<br>65  | 23.51%<br>71  | 24.83%<br>75  | 9.60%<br>29   | 20.53%<br>62  | 302   |
| Large community parks                                                   | 38.24%<br>117 | 38.56%<br>118 | 15.03%<br>46  | 6.86%<br>21   | 1.31%         | 306   |
| Lighted baseball fields                                                 | 27.61%<br>82  | 28.96%<br>86  | 10.77%<br>32  | 5.05%<br>15   | 27.61%<br>82  | 297   |
| Lighted softball fields                                                 | 25.25%<br>75  | 26.94%<br>80  | 13.13%<br>39  | 4.38%<br>13   | 30.30%<br>90  | 297   |
| Lighted rectangular sports fields (football, rugby, soccer)             | 25.68%<br>76  | 22.30%<br>66  | 15.20%<br>45  | 8.78%<br>26   | 28.04%<br>83  | 296   |
| Mountain bike trails                                                    | 6.42%<br>19   | 12.50%<br>37  | 20.27%<br>60  | 28.72%<br>85  | 32.09%<br>95  | 296   |
| Multi-use hiking, biking, walking trails (paved or unpaved)             | 16.78%<br>51  | 27.63%<br>84  | 30.59%<br>93  | 17.76%<br>54  | 7.24%<br>22   | 304   |
| Off-leash dog park                                                      | 22.97%<br>68  | 23.99%<br>71  | 14.53%<br>43  | 9.12%<br>27   | 29.39%<br>87  | 296   |
| Open space conservation areas                                           | 17.53%<br>51  | 23.02%<br>67  | 23.02%<br>67  | 18.56%<br>54  | 17.87%<br>52  | 291   |
| Outdoor basketball courts                                               | 18.09%<br>53  | 25.60%<br>75  | 21.84%<br>64  | 8.19%<br>24   | 26.28%<br>77  | 293   |
| Outdoor exercise/fitness area                                           | 13.76%<br>41  | 19.13%<br>57  | 31.88%<br>95  | 18.79%<br>56  | 16.44%<br>49  | 298   |
| Outdoor pickleball courts                                               | 6.16%<br>18   | 9.25%<br>27   | 8.90%<br>26   | 35.62%<br>104 | 40.07%<br>117 | 292   |
| Outdoor cricket fields                                                  | 4.11%<br>12   | 5.14%<br>15   | 9.25%<br>27   | 19.86%<br>58  | 61.64%<br>180 | 292   |
| Outdoor swimming pool                                                   | 1.71%<br>5    | 3.07%         | 2.73%         | 64.85%<br>190 | 27.65%<br>81  | 293   |
| Outdoor aquatic facility (waterpark, lazy river, etc.)                  | 2.71%         | 5.08%<br>15   | 7.46%<br>22   | 66.44%<br>196 | 18.31%<br>54  | 295   |
| Outdoor tennis courts                                                   | 14.38%<br>42  | 15.75%<br>46  | 22.95%<br>67  | 15.07%<br>44  | 31.85%<br>93  | 292   |
| Outdoor ping pong/table tennis tables                                   | 3.79%<br>11   | 4.83%<br>14   | 8.62%<br>25   | 34.83%<br>101 | 47.93%<br>139 | 290   |
|                                                                         |               |               |               |               |               |       |