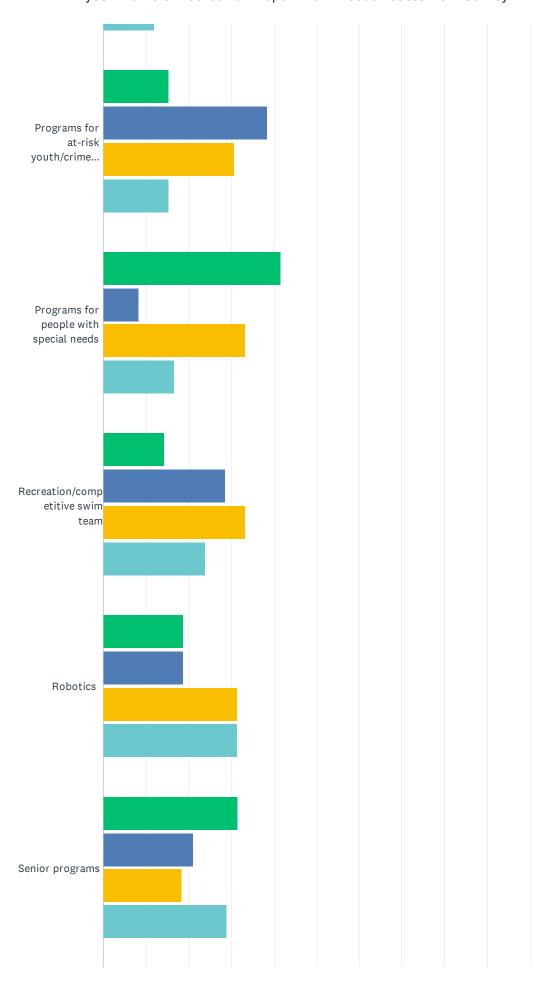

| 3.81%        | 6.92%                                                                                                       | 13.49%                                                                                                                                                                                                                                                                                                                                                                                                                                                                                                                                     | 47.06%                                                                                                                                                                                                                                                                                                                                                                                                                                                                                                                                                                                                                                                                                                                                                                                       | 28.72%                                                                                                                                                                                                                                                                                                                                                                                                                                                                                                                                                                                                                                                                                                                                                                                                                                                                                                                                                                    | 289                                                                                                                                                                                                                                                                                                                                                                                                                                                                                                                                                                                                                                                                                                                                                                                                                                                                                                                                                                                                                                                                                                  |
|--------------|-------------------------------------------------------------------------------------------------------------|--------------------------------------------------------------------------------------------------------------------------------------------------------------------------------------------------------------------------------------------------------------------------------------------------------------------------------------------------------------------------------------------------------------------------------------------------------------------------------------------------------------------------------------------|----------------------------------------------------------------------------------------------------------------------------------------------------------------------------------------------------------------------------------------------------------------------------------------------------------------------------------------------------------------------------------------------------------------------------------------------------------------------------------------------------------------------------------------------------------------------------------------------------------------------------------------------------------------------------------------------------------------------------------------------------------------------------------------------|---------------------------------------------------------------------------------------------------------------------------------------------------------------------------------------------------------------------------------------------------------------------------------------------------------------------------------------------------------------------------------------------------------------------------------------------------------------------------------------------------------------------------------------------------------------------------------------------------------------------------------------------------------------------------------------------------------------------------------------------------------------------------------------------------------------------------------------------------------------------------------------------------------------------------------------------------------------------------|------------------------------------------------------------------------------------------------------------------------------------------------------------------------------------------------------------------------------------------------------------------------------------------------------------------------------------------------------------------------------------------------------------------------------------------------------------------------------------------------------------------------------------------------------------------------------------------------------------------------------------------------------------------------------------------------------------------------------------------------------------------------------------------------------------------------------------------------------------------------------------------------------------------------------------------------------------------------------------------------------------------------------------------------------------------------------------------------------|
| 11           | 20                                                                                                          | 39                                                                                                                                                                                                                                                                                                                                                                                                                                                                                                                                         | 136                                                                                                                                                                                                                                                                                                                                                                                                                                                                                                                                                                                                                                                                                                                                                                                          | 83                                                                                                                                                                                                                                                                                                                                                                                                                                                                                                                                                                                                                                                                                                                                                                                                                                                                                                                                                                        |                                                                                                                                                                                                                                                                                                                                                                                                                                                                                                                                                                                                                                                                                                                                                                                                                                                                                                                                                                                                                                                                                                      |
| 22.11%<br>65 | 30.95%<br>91                                                                                                | 20.07%<br>59                                                                                                                                                                                                                                                                                                                                                                                                                                                                                                                               | 9.86%                                                                                                                                                                                                                                                                                                                                                                                                                                                                                                                                                                                                                                                                                                                                                                                        | 17.01%<br>50                                                                                                                                                                                                                                                                                                                                                                                                                                                                                                                                                                                                                                                                                                                                                                                                                                                                                                                                                              | 294                                                                                                                                                                                                                                                                                                                                                                                                                                                                                                                                                                                                                                                                                                                                                                                                                                                                                                                                                                                                                                                                                                  |
| 22.26%<br>67 | 34.55%<br>104                                                                                               | 30.90%<br>93                                                                                                                                                                                                                                                                                                                                                                                                                                                                                                                               | 9.97%<br>30                                                                                                                                                                                                                                                                                                                                                                                                                                                                                                                                                                                                                                                                                                                                                                                  | 2.33%                                                                                                                                                                                                                                                                                                                                                                                                                                                                                                                                                                                                                                                                                                                                                                                                                                                                                                                                                                     | 301                                                                                                                                                                                                                                                                                                                                                                                                                                                                                                                                                                                                                                                                                                                                                                                                                                                                                                                                                                                                                                                                                                  |
| 20.07%       | 40.48%                                                                                                      | 29.93%                                                                                                                                                                                                                                                                                                                                                                                                                                                                                                                                     | 7.82%                                                                                                                                                                                                                                                                                                                                                                                                                                                                                                                                                                                                                                                                                                                                                                                        | 1.70%                                                                                                                                                                                                                                                                                                                                                                                                                                                                                                                                                                                                                                                                                                                                                                                                                                                                                                                                                                     | 294                                                                                                                                                                                                                                                                                                                                                                                                                                                                                                                                                                                                                                                                                                                                                                                                                                                                                                                                                                                                                                                                                                  |
| 59           | 119                                                                                                         | 88                                                                                                                                                                                                                                                                                                                                                                                                                                                                                                                                         | 23                                                                                                                                                                                                                                                                                                                                                                                                                                                                                                                                                                                                                                                                                                                                                                                           | 5                                                                                                                                                                                                                                                                                                                                                                                                                                                                                                                                                                                                                                                                                                                                                                                                                                                                                                                                                                         |                                                                                                                                                                                                                                                                                                                                                                                                                                                                                                                                                                                                                                                                                                                                                                                                                                                                                                                                                                                                                                                                                                      |
| 12.46%       | 10.03%                                                                                                      | 21.11%                                                                                                                                                                                                                                                                                                                                                                                                                                                                                                                                     | 18.69%                                                                                                                                                                                                                                                                                                                                                                                                                                                                                                                                                                                                                                                                                                                                                                                       | 37.72%                                                                                                                                                                                                                                                                                                                                                                                                                                                                                                                                                                                                                                                                                                                                                                                                                                                                                                                                                                    | 289                                                                                                                                                                                                                                                                                                                                                                                                                                                                                                                                                                                                                                                                                                                                                                                                                                                                                                                                                                                                                                                                                                  |
| 36           | 29                                                                                                          | 61                                                                                                                                                                                                                                                                                                                                                                                                                                                                                                                                         | 54                                                                                                                                                                                                                                                                                                                                                                                                                                                                                                                                                                                                                                                                                                                                                                                           | 109                                                                                                                                                                                                                                                                                                                                                                                                                                                                                                                                                                                                                                                                                                                                                                                                                                                                                                                                                                       |                                                                                                                                                                                                                                                                                                                                                                                                                                                                                                                                                                                                                                                                                                                                                                                                                                                                                                                                                                                                                                                                                                      |
| 9.66%        | 16.55%                                                                                                      | 19.31%                                                                                                                                                                                                                                                                                                                                                                                                                                                                                                                                     | 16.90%                                                                                                                                                                                                                                                                                                                                                                                                                                                                                                                                                                                                                                                                                                                                                                                       | 37.59%                                                                                                                                                                                                                                                                                                                                                                                                                                                                                                                                                                                                                                                                                                                                                                                                                                                                                                                                                                    | 290                                                                                                                                                                                                                                                                                                                                                                                                                                                                                                                                                                                                                                                                                                                                                                                                                                                                                                                                                                                                                                                                                                  |
| 28           | 48                                                                                                          | 56                                                                                                                                                                                                                                                                                                                                                                                                                                                                                                                                         | 49                                                                                                                                                                                                                                                                                                                                                                                                                                                                                                                                                                                                                                                                                                                                                                                           | 109                                                                                                                                                                                                                                                                                                                                                                                                                                                                                                                                                                                                                                                                                                                                                                                                                                                                                                                                                                       |                                                                                                                                                                                                                                                                                                                                                                                                                                                                                                                                                                                                                                                                                                                                                                                                                                                                                                                                                                                                                                                                                                      |
| 17.75%       | 36.18%                                                                                                      | 31.06%                                                                                                                                                                                                                                                                                                                                                                                                                                                                                                                                     | 8.53%                                                                                                                                                                                                                                                                                                                                                                                                                                                                                                                                                                                                                                                                                                                                                                                        | 6.48%                                                                                                                                                                                                                                                                                                                                                                                                                                                                                                                                                                                                                                                                                                                                                                                                                                                                                                                                                                     | 293                                                                                                                                                                                                                                                                                                                                                                                                                                                                                                                                                                                                                                                                                                                                                                                                                                                                                                                                                                                                                                                                                                  |
| 52           | 106                                                                                                         | 91                                                                                                                                                                                                                                                                                                                                                                                                                                                                                                                                         | 25                                                                                                                                                                                                                                                                                                                                                                                                                                                                                                                                                                                                                                                                                                                                                                                           | 19                                                                                                                                                                                                                                                                                                                                                                                                                                                                                                                                                                                                                                                                                                                                                                                                                                                                                                                                                                        |                                                                                                                                                                                                                                                                                                                                                                                                                                                                                                                                                                                                                                                                                                                                                                                                                                                                                                                                                                                                                                                                                                      |
| 24.23%<br>71 | 22.53%<br>66                                                                                                | 12.63%<br>37                                                                                                                                                                                                                                                                                                                                                                                                                                                                                                                               | 6.48%                                                                                                                                                                                                                                                                                                                                                                                                                                                                                                                                                                                                                                                                                                                                                                                        | 34.13%<br>100                                                                                                                                                                                                                                                                                                                                                                                                                                                                                                                                                                                                                                                                                                                                                                                                                                                                                                                                                             | 293                                                                                                                                                                                                                                                                                                                                                                                                                                                                                                                                                                                                                                                                                                                                                                                                                                                                                                                                                                                                                                                                                                  |
| 25.43%       | 45.70%                                                                                                      | 18.90%                                                                                                                                                                                                                                                                                                                                                                                                                                                                                                                                     | 5.84%                                                                                                                                                                                                                                                                                                                                                                                                                                                                                                                                                                                                                                                                                                                                                                                        | 4.12%                                                                                                                                                                                                                                                                                                                                                                                                                                                                                                                                                                                                                                                                                                                                                                                                                                                                                                                                                                     | 291                                                                                                                                                                                                                                                                                                                                                                                                                                                                                                                                                                                                                                                                                                                                                                                                                                                                                                                                                                                                                                                                                                  |
| 74           | 133                                                                                                         | 55                                                                                                                                                                                                                                                                                                                                                                                                                                                                                                                                         | 17                                                                                                                                                                                                                                                                                                                                                                                                                                                                                                                                                                                                                                                                                                                                                                                           | 12                                                                                                                                                                                                                                                                                                                                                                                                                                                                                                                                                                                                                                                                                                                                                                                                                                                                                                                                                                        |                                                                                                                                                                                                                                                                                                                                                                                                                                                                                                                                                                                                                                                                                                                                                                                                                                                                                                                                                                                                                                                                                                      |
| 12.94%       | 23.43%                                                                                                      | 27.62%                                                                                                                                                                                                                                                                                                                                                                                                                                                                                                                                     | 18.53%                                                                                                                                                                                                                                                                                                                                                                                                                                                                                                                                                                                                                                                                                                                                                                                       | 17.48%                                                                                                                                                                                                                                                                                                                                                                                                                                                                                                                                                                                                                                                                                                                                                                                                                                                                                                                                                                    | 286                                                                                                                                                                                                                                                                                                                                                                                                                                                                                                                                                                                                                                                                                                                                                                                                                                                                                                                                                                                                                                                                                                  |
| 37           | 67                                                                                                          | 79                                                                                                                                                                                                                                                                                                                                                                                                                                                                                                                                         | 53                                                                                                                                                                                                                                                                                                                                                                                                                                                                                                                                                                                                                                                                                                                                                                                           | 50                                                                                                                                                                                                                                                                                                                                                                                                                                                                                                                                                                                                                                                                                                                                                                                                                                                                                                                                                                        |                                                                                                                                                                                                                                                                                                                                                                                                                                                                                                                                                                                                                                                                                                                                                                                                                                                                                                                                                                                                                                                                                                      |
| 29.69%       | 39.59%                                                                                                      | 21.84%                                                                                                                                                                                                                                                                                                                                                                                                                                                                                                                                     | 5.46%                                                                                                                                                                                                                                                                                                                                                                                                                                                                                                                                                                                                                                                                                                                                                                                        | 3.41%                                                                                                                                                                                                                                                                                                                                                                                                                                                                                                                                                                                                                                                                                                                                                                                                                                                                                                                                                                     | 293                                                                                                                                                                                                                                                                                                                                                                                                                                                                                                                                                                                                                                                                                                                                                                                                                                                                                                                                                                                                                                                                                                  |
| 87           | 116                                                                                                         | 64                                                                                                                                                                                                                                                                                                                                                                                                                                                                                                                                         | 16                                                                                                                                                                                                                                                                                                                                                                                                                                                                                                                                                                                                                                                                                                                                                                                           | 10                                                                                                                                                                                                                                                                                                                                                                                                                                                                                                                                                                                                                                                                                                                                                                                                                                                                                                                                                                        |                                                                                                                                                                                                                                                                                                                                                                                                                                                                                                                                                                                                                                                                                                                                                                                                                                                                                                                                                                                                                                                                                                      |
| 8.65%        | 13.84%                                                                                                      | 18.34%                                                                                                                                                                                                                                                                                                                                                                                                                                                                                                                                     | 34.60%                                                                                                                                                                                                                                                                                                                                                                                                                                                                                                                                                                                                                                                                                                                                                                                       | 24.57%                                                                                                                                                                                                                                                                                                                                                                                                                                                                                                                                                                                                                                                                                                                                                                                                                                                                                                                                                                    | 289                                                                                                                                                                                                                                                                                                                                                                                                                                                                                                                                                                                                                                                                                                                                                                                                                                                                                                                                                                                                                                                                                                  |
| 25           | 40                                                                                                          | 53                                                                                                                                                                                                                                                                                                                                                                                                                                                                                                                                         | 100                                                                                                                                                                                                                                                                                                                                                                                                                                                                                                                                                                                                                                                                                                                                                                                          | 71                                                                                                                                                                                                                                                                                                                                                                                                                                                                                                                                                                                                                                                                                                                                                                                                                                                                                                                                                                        |                                                                                                                                                                                                                                                                                                                                                                                                                                                                                                                                                                                                                                                                                                                                                                                                                                                                                                                                                                                                                                                                                                      |
|              | 11 22.11% 65 22.26% 67 20.07% 59 12.46% 36 9.66% 28 17.75% 52 24.23% 71 25.43% 74 12.94% 37 29.69% 87 8.65% | 11       20         22.11%       30.95%         65       91         22.26%       34.55%         67       104         20.07%       40.48%         59       119         12.46%       10.03%         36       29         9.66%       16.55%         28       48         17.75%       36.18%         52       106         24.23%       22.53%         71       66         25.43%       45.70%         74       133         12.94%       23.43%         37       67         29.69%       39.59%         87       116         8.65%       13.84% | 11       20       39         22.11%       30.95%       20.07%         65       91       59         22.26%       34.55%       30.90%         67       104       93         20.07%       40.48%       29.93%         59       119       88         12.46%       10.03%       21.11%         36       29       61         9.66%       16.55%       19.31%         28       48       56         17.75%       36.18%       31.06%         52       106       91         24.23%       22.53%       12.63%         71       66       37         25.43%       45.70%       18.90%         74       133       55         12.94%       23.43%       27.62%         37       67       79         29.69%       39.59%       21.84%         87       116       64         8.65%       13.84%       18.34% | 11       20       39       136         22.11%       30.95%       20.07%       9.86%         65       91       59       29         22.26%       34.55%       30.90%       9.97%         67       104       93       30         20.07%       40.48%       29.93%       7.82%         59       119       88       23         12.46%       10.03%       21.11%       18.69%         36       29       61       54         9.66%       16.55%       19.31%       16.90%         28       48       56       49         17.75%       36.18%       31.06%       8.53%         52       106       91       25         24.23%       22.53%       12.63%       6.48%         71       66       37       19         25.43%       45.70%       18.90%       5.84%         74       133       55       17         12.94%       23.43%       27.62%       18.53%         37       67       79       53         29.69%       39.59%       21.84%       5.46%         87       116       6 | 11         20         39         136         83           22.11%         30.95%         20.07%         9.86%         17.01%           65         91         59         29         50           22.26%         34.55%         30.90%         9.97%         2.33%           67         104         93         30         7           20.07%         40.48%         29.93%         7.82%         1.70%           59         119         88         23         5           12.46%         10.03%         21.11%         18.69%         37.72%           36         29         61         54         109           9.66%         16.55%         19.31%         16.90%         37.59%           28         48         56         49         109           17.75%         36.18%         31.06%         8.53%         6.48%           52         106         91         25         19           24.23%         22.53%         12.63%         6.48%         34.13%           71         66         37         19         100           25.43%         45.70%         18.90%         5.84%         4.12% </td |