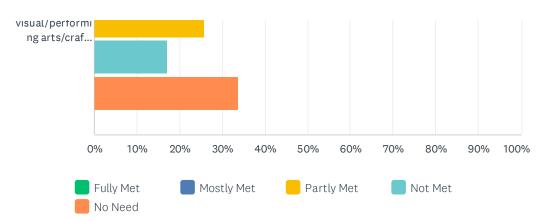

### Q14 Please indicate how well your needs are being met for each of the facilities/amenities listed below.

JCSD Parks & Recreation Department Needs Assessment Survey

|                                                                         | FULLY<br>MET  | MOSTLY<br>MET | PARTLY<br>MET | NOT<br>MET    | NO<br>NEED    | TOTAL |
|-------------------------------------------------------------------------|---------------|---------------|---------------|---------------|---------------|-------|
| Amphitheater for community events                                       | 7.00%<br>21   | 18.00%<br>54  | 15.33%<br>46  | 28.00%<br>84  | 31.67%<br>95  | 300   |
| Badminton courts                                                        | 6.48%<br>19   | 8.87%<br>26   | 10.58%<br>31  | 17.06%<br>50  | 57.00%<br>167 | 293   |
| BMX/Pump tracks                                                         | 5.88%<br>17   | 6.92%<br>20   | 10.03%<br>29  | 20.76%<br>60  | 56.40%<br>163 | 289   |
| Community center (multi-use space for events, exercise, and activities) | 20.26%<br>62  | 29.74%<br>91  | 27.12%<br>83  | 11.76%<br>36  | 11.11%<br>34  | 306   |
| Community garden                                                        | 5.46%<br>16   | 11.60%<br>34  | 12.97%<br>38  | 36.52%<br>107 | 33.45%<br>98  | 293   |
| Environmental/nature education center                                   | 5.14%<br>15   | 10.62%<br>31  | 16.78%<br>49  | 38.01%<br>111 | 29.45%<br>86  | 292   |
| Indoor basketball/volleyball courts (indoor gyms)                       | 21.52%<br>65  | 23.51%<br>71  | 24.83%<br>75  | 9.60%<br>29   | 20.53%<br>62  | 302   |
| Large community parks                                                   | 38.24%<br>117 | 38.56%<br>118 | 15.03%<br>46  | 6.86%<br>21   | 1.31%         | 306   |
| Lighted baseball fields                                                 | 27.61%<br>82  | 28.96%<br>86  | 10.77%<br>32  | 5.05%<br>15   | 27.61%<br>82  | 297   |
| Lighted softball fields                                                 | 25.25%<br>75  | 26.94%<br>80  | 13.13%<br>39  | 4.38%<br>13   | 30.30%<br>90  | 297   |
| Lighted rectangular sports fields (football, rugby, soccer)             | 25.68%<br>76  | 22.30%<br>66  | 15.20%<br>45  | 8.78%<br>26   | 28.04%<br>83  | 296   |
| Mountain bike trails                                                    | 6.42%<br>19   | 12.50%<br>37  | 20.27%<br>60  | 28.72%<br>85  | 32.09%<br>95  | 296   |
| Multi-use hiking, biking, walking trails (paved or unpaved)             | 16.78%<br>51  | 27.63%<br>84  | 30.59%<br>93  | 17.76%<br>54  | 7.24%<br>22   | 304   |
| Off-leash dog park                                                      | 22.97%<br>68  | 23.99%<br>71  | 14.53%<br>43  | 9.12%<br>27   | 29.39%<br>87  | 296   |
| Open space conservation areas                                           | 17.53%<br>51  | 23.02%<br>67  | 23.02%<br>67  | 18.56%<br>54  | 17.87%<br>52  | 291   |
| Outdoor basketball courts                                               | 18.09%<br>53  | 25.60%<br>75  | 21.84%<br>64  | 8.19%<br>24   | 26.28%<br>77  | 293   |
| Outdoor exercise/fitness area                                           | 13.76%<br>41  | 19.13%<br>57  | 31.88%<br>95  | 18.79%<br>56  | 16.44%<br>49  | 298   |
| Outdoor pickleball courts                                               | 6.16%<br>18   | 9.25%<br>27   | 8.90%<br>26   | 35.62%<br>104 | 40.07%<br>117 | 292   |
| Outdoor cricket fields                                                  | 4.11%<br>12   | 5.14%<br>15   | 9.25%<br>27   | 19.86%<br>58  | 61.64%<br>180 | 292   |
| Outdoor swimming pool                                                   | 1.71%<br>5    | 3.07%         | 2.73%         | 64.85%<br>190 | 27.65%<br>81  | 293   |
| Outdoor aquatic facility (waterpark, lazy river, etc.)                  | 2.71%         | 5.08%<br>15   | 7.46%<br>22   | 66.44%<br>196 | 18.31%<br>54  | 295   |
| Outdoor tennis courts                                                   | 14.38%<br>42  | 15.75%<br>46  | 22.95%<br>67  | 15.07%<br>44  | 31.85%<br>93  | 292   |
| Outdoor ping pong/table tennis tables                                   | 3.79%<br>11   | 4.83%<br>14   | 8.62%<br>25   | 34.83%<br>101 | 47.93%<br>139 | 290   |
|                                                                         |               |               |               |               |               |       |