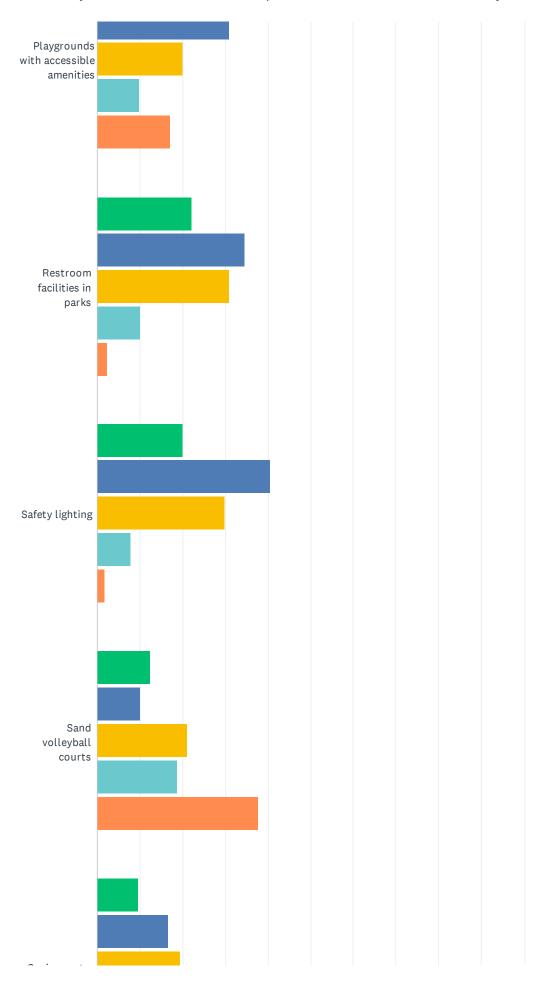

### Q14 Please indicate how well your needs are being met for each of the facilities/amenities listed below.

JCSD Parks & Recreation Department Needs Assessment Survey

|                                                                         | FULLY<br>MET  | MOSTLY<br>MET | PARTLY<br>MET | NOT<br>MET    | NO<br>NEED    | TOTAL |
|-------------------------------------------------------------------------|---------------|---------------|---------------|---------------|---------------|-------|
| Amphitheater for community events                                       | 7.00%<br>21   | 18.00%<br>54  | 15.33%<br>46  | 28.00%<br>84  | 31.67%<br>95  | 300   |
| Badminton courts                                                        | 6.48%<br>19   | 8.87%<br>26   | 10.58%<br>31  | 17.06%<br>50  | 57.00%<br>167 | 293   |
| BMX/Pump tracks                                                         | 5.88%<br>17   | 6.92%<br>20   | 10.03%<br>29  | 20.76%<br>60  | 56.40%<br>163 | 289   |
| Community center (multi-use space for events, exercise, and activities) | 20.26%<br>62  | 29.74%<br>91  | 27.12%<br>83  | 11.76%<br>36  | 11.11%<br>34  | 306   |
| Community garden                                                        | 5.46%<br>16   | 11.60%<br>34  | 12.97%<br>38  | 36.52%<br>107 | 33.45%<br>98  | 293   |
| Environmental/nature education center                                   | 5.14%<br>15   | 10.62%<br>31  | 16.78%<br>49  | 38.01%<br>111 | 29.45%<br>86  | 292   |
| Indoor basketball/volleyball courts (indoor gyms)                       | 21.52%<br>65  | 23.51%<br>71  | 24.83%<br>75  | 9.60%<br>29   | 20.53%<br>62  | 302   |
| Large community parks                                                   | 38.24%<br>117 | 38.56%<br>118 | 15.03%<br>46  | 6.86%<br>21   | 1.31%         | 306   |
| Lighted baseball fields                                                 | 27.61%<br>82  | 28.96%<br>86  | 10.77%<br>32  | 5.05%<br>15   | 27.61%<br>82  | 297   |
| Lighted softball fields                                                 | 25.25%<br>75  | 26.94%<br>80  | 13.13%<br>39  | 4.38%<br>13   | 30.30%<br>90  | 297   |
| Lighted rectangular sports fields (football, rugby, soccer)             | 25.68%<br>76  | 22.30%<br>66  | 15.20%<br>45  | 8.78%<br>26   | 28.04%<br>83  | 296   |
| Mountain bike trails                                                    | 6.42%<br>19   | 12.50%<br>37  | 20.27%<br>60  | 28.72%<br>85  | 32.09%<br>95  | 296   |
| Multi-use hiking, biking, walking trails (paved or unpaved)             | 16.78%<br>51  | 27.63%<br>84  | 30.59%<br>93  | 17.76%<br>54  | 7.24%<br>22   | 304   |
| Off-leash dog park                                                      | 22.97%<br>68  | 23.99%<br>71  | 14.53%<br>43  | 9.12%<br>27   | 29.39%<br>87  | 296   |
| Open space conservation areas                                           | 17.53%<br>51  | 23.02%<br>67  | 23.02%<br>67  | 18.56%<br>54  | 17.87%<br>52  | 291   |
| Outdoor basketball courts                                               | 18.09%<br>53  | 25.60%<br>75  | 21.84%<br>64  | 8.19%<br>24   | 26.28%<br>77  | 293   |
| Outdoor exercise/fitness area                                           | 13.76%<br>41  | 19.13%<br>57  | 31.88%<br>95  | 18.79%<br>56  | 16.44%<br>49  | 298   |
| Outdoor pickleball courts                                               | 6.16%<br>18   | 9.25%<br>27   | 8.90%<br>26   | 35.62%<br>104 | 40.07%<br>117 | 292   |
| Outdoor cricket fields                                                  | 4.11%<br>12   | 5.14%<br>15   | 9.25%<br>27   | 19.86%<br>58  | 61.64%<br>180 | 292   |
| Outdoor swimming pool                                                   | 1.71%<br>5    | 3.07%         | 2.73%         | 64.85%<br>190 | 27.65%<br>81  | 293   |
| Outdoor aquatic facility (waterpark, lazy river, etc.)                  | 2.71%         | 5.08%<br>15   | 7.46%<br>22   | 66.44%<br>196 | 18.31%<br>54  | 295   |
| Outdoor tennis courts                                                   | 14.38%<br>42  | 15.75%<br>46  | 22.95%<br>67  | 15.07%<br>44  | 31.85%<br>93  | 292   |
| Outdoor ping pong/table tennis tables                                   | 3.79%<br>11   | 4.83%<br>14   | 8.62%<br>25   | 34.83%<br>101 | 47.93%<br>139 | 290   |
|                                                                         |               |               |               |               |               |       |