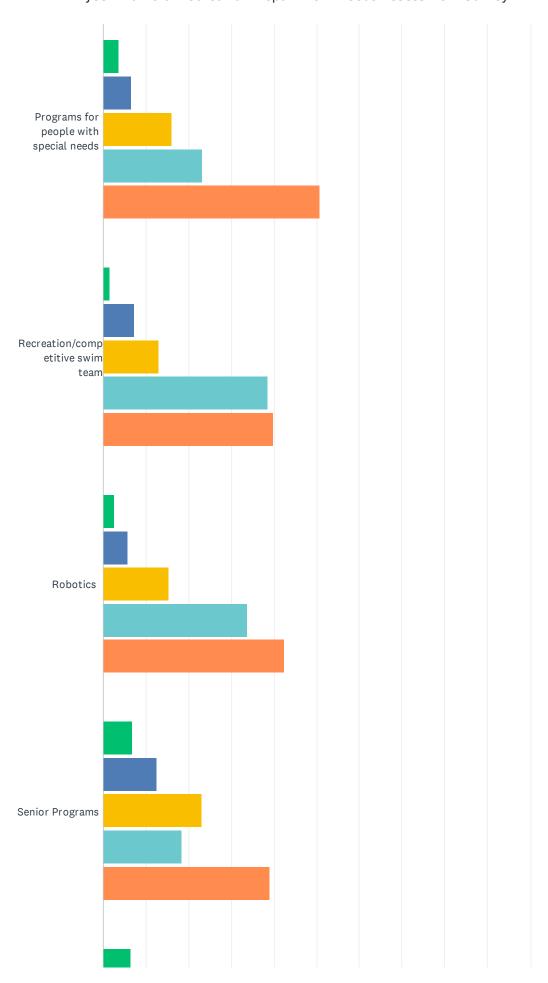

### Q14 Please indicate how well your needs are being met for each of the facilities/amenities listed below.

JCSD Parks & Recreation Department Needs Assessment Survey

|                                                                         | FULLY<br>MET  | MOSTLY<br>MET | PARTLY<br>MET | NOT<br>MET    | NO<br>NEED    | TOTAL |
|-------------------------------------------------------------------------|---------------|---------------|---------------|---------------|---------------|-------|
| Amphitheater for community events                                       | 7.00%<br>21   | 18.00%<br>54  | 15.33%<br>46  | 28.00%<br>84  | 31.67%<br>95  | 300   |
| Badminton courts                                                        | 6.48%<br>19   | 8.87%<br>26   | 10.58%<br>31  | 17.06%<br>50  | 57.00%<br>167 | 293   |
| BMX/Pump tracks                                                         | 5.88%<br>17   | 6.92%<br>20   | 10.03%<br>29  | 20.76%<br>60  | 56.40%<br>163 | 289   |
| Community center (multi-use space for events, exercise, and activities) | 20.26%<br>62  | 29.74%<br>91  | 27.12%<br>83  | 11.76%<br>36  | 11.11%<br>34  | 306   |
| Community garden                                                        | 5.46%<br>16   | 11.60%<br>34  | 12.97%<br>38  | 36.52%<br>107 | 33.45%<br>98  | 293   |
| Environmental/nature education center                                   | 5.14%<br>15   | 10.62%<br>31  | 16.78%<br>49  | 38.01%<br>111 | 29.45%<br>86  | 292   |
| Indoor basketball/volleyball courts (indoor gyms)                       | 21.52%<br>65  | 23.51%<br>71  | 24.83%<br>75  | 9.60%<br>29   | 20.53%<br>62  | 302   |
| Large community parks                                                   | 38.24%<br>117 | 38.56%<br>118 | 15.03%<br>46  | 6.86%<br>21   | 1.31%         | 306   |
| Lighted baseball fields                                                 | 27.61%<br>82  | 28.96%<br>86  | 10.77%<br>32  | 5.05%<br>15   | 27.61%<br>82  | 297   |
| Lighted softball fields                                                 | 25.25%<br>75  | 26.94%<br>80  | 13.13%<br>39  | 4.38%<br>13   | 30.30%<br>90  | 297   |
| Lighted rectangular sports fields (football, rugby, soccer)             | 25.68%<br>76  | 22.30%<br>66  | 15.20%<br>45  | 8.78%<br>26   | 28.04%<br>83  | 296   |
| Mountain bike trails                                                    | 6.42%<br>19   | 12.50%<br>37  | 20.27%<br>60  | 28.72%<br>85  | 32.09%<br>95  | 296   |
| Multi-use hiking, biking, walking trails (paved or unpaved)             | 16.78%<br>51  | 27.63%<br>84  | 30.59%<br>93  | 17.76%<br>54  | 7.24%<br>22   | 304   |
| Off-leash dog park                                                      | 22.97%<br>68  | 23.99%<br>71  | 14.53%<br>43  | 9.12%<br>27   | 29.39%<br>87  | 296   |
| Open space conservation areas                                           | 17.53%<br>51  | 23.02%<br>67  | 23.02%<br>67  | 18.56%<br>54  | 17.87%<br>52  | 291   |
| Outdoor basketball courts                                               | 18.09%<br>53  | 25.60%<br>75  | 21.84%<br>64  | 8.19%<br>24   | 26.28%<br>77  | 293   |
| Outdoor exercise/fitness area                                           | 13.76%<br>41  | 19.13%<br>57  | 31.88%<br>95  | 18.79%<br>56  | 16.44%<br>49  | 298   |
| Outdoor pickleball courts                                               | 6.16%<br>18   | 9.25%<br>27   | 8.90%<br>26   | 35.62%<br>104 | 40.07%<br>117 | 292   |
| Outdoor cricket fields                                                  | 4.11%<br>12   | 5.14%<br>15   | 9.25%<br>27   | 19.86%<br>58  | 61.64%<br>180 | 292   |
| Outdoor swimming pool                                                   | 1.71%<br>5    | 3.07%         | 2.73%         | 64.85%<br>190 | 27.65%<br>81  | 293   |
| Outdoor aquatic facility (waterpark, lazy river, etc.)                  | 2.71%         | 5.08%<br>15   | 7.46%<br>22   | 66.44%<br>196 | 18.31%<br>54  | 295   |
| Outdoor tennis courts                                                   | 14.38%<br>42  | 15.75%<br>46  | 22.95%<br>67  | 15.07%<br>44  | 31.85%<br>93  | 292   |
| Outdoor ping pong/table tennis tables                                   | 3.79%<br>11   | 4.83%<br>14   | 8.62%<br>25   | 34.83%<br>101 | 47.93%<br>139 | 290   |
|                                                                         |               |               |               |               |               |       |