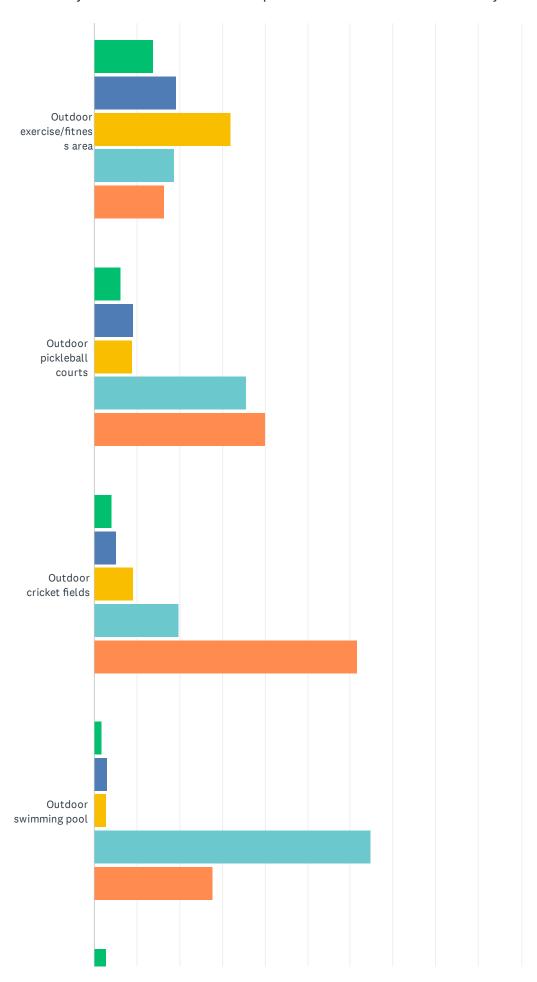

### Q14 Please indicate how well your needs are being met for each of the facilities/amenities listed below.

JCSD Parks & Recreation Department Needs Assessment Survey

|                                                                         | FULLY<br>MET  | MOSTLY<br>MET | PARTLY<br>MET | NOT<br>MET    | NO<br>NEED    | TOTAL |
|-------------------------------------------------------------------------|---------------|---------------|---------------|---------------|---------------|-------|
| Amphitheater for community events                                       | 7.00%<br>21   | 18.00%<br>54  | 15.33%<br>46  | 28.00%<br>84  | 31.67%<br>95  | 300   |
| Badminton courts                                                        | 6.48%<br>19   | 8.87%<br>26   | 10.58%<br>31  | 17.06%<br>50  | 57.00%<br>167 | 293   |
| BMX/Pump tracks                                                         | 5.88%<br>17   | 6.92%<br>20   | 10.03%<br>29  | 20.76%<br>60  | 56.40%<br>163 | 289   |
| Community center (multi-use space for events, exercise, and activities) | 20.26%<br>62  | 29.74%<br>91  | 27.12%<br>83  | 11.76%<br>36  | 11.11%<br>34  | 306   |
| Community garden                                                        | 5.46%<br>16   | 11.60%<br>34  | 12.97%<br>38  | 36.52%<br>107 | 33.45%<br>98  | 293   |
| Environmental/nature education center                                   | 5.14%<br>15   | 10.62%<br>31  | 16.78%<br>49  | 38.01%<br>111 | 29.45%<br>86  | 292   |
| Indoor basketball/volleyball courts (indoor gyms)                       | 21.52%<br>65  | 23.51%<br>71  | 24.83%<br>75  | 9.60%<br>29   | 20.53%<br>62  | 302   |
| Large community parks                                                   | 38.24%<br>117 | 38.56%<br>118 | 15.03%<br>46  | 6.86%<br>21   | 1.31%         | 306   |
| Lighted baseball fields                                                 | 27.61%<br>82  | 28.96%<br>86  | 10.77%<br>32  | 5.05%<br>15   | 27.61%<br>82  | 297   |
| Lighted softball fields                                                 | 25.25%<br>75  | 26.94%<br>80  | 13.13%<br>39  | 4.38%<br>13   | 30.30%<br>90  | 297   |
| Lighted rectangular sports fields (football, rugby, soccer)             | 25.68%<br>76  | 22.30%<br>66  | 15.20%<br>45  | 8.78%<br>26   | 28.04%<br>83  | 296   |
| Mountain bike trails                                                    | 6.42%<br>19   | 12.50%<br>37  | 20.27%<br>60  | 28.72%<br>85  | 32.09%<br>95  | 296   |
| Multi-use hiking, biking, walking trails (paved or unpaved)             | 16.78%<br>51  | 27.63%<br>84  | 30.59%<br>93  | 17.76%<br>54  | 7.24%<br>22   | 304   |
| Off-leash dog park                                                      | 22.97%<br>68  | 23.99%<br>71  | 14.53%<br>43  | 9.12%<br>27   | 29.39%<br>87  | 296   |
| Open space conservation areas                                           | 17.53%<br>51  | 23.02%<br>67  | 23.02%<br>67  | 18.56%<br>54  | 17.87%<br>52  | 291   |
| Outdoor basketball courts                                               | 18.09%<br>53  | 25.60%<br>75  | 21.84%<br>64  | 8.19%<br>24   | 26.28%<br>77  | 293   |
| Outdoor exercise/fitness area                                           | 13.76%<br>41  | 19.13%<br>57  | 31.88%<br>95  | 18.79%<br>56  | 16.44%<br>49  | 298   |
| Outdoor pickleball courts                                               | 6.16%<br>18   | 9.25%<br>27   | 8.90%<br>26   | 35.62%<br>104 | 40.07%<br>117 | 292   |
| Outdoor cricket fields                                                  | 4.11%<br>12   | 5.14%<br>15   | 9.25%<br>27   | 19.86%<br>58  | 61.64%<br>180 | 292   |
| Outdoor swimming pool                                                   | 1.71%<br>5    | 3.07%         | 2.73%         | 64.85%<br>190 | 27.65%<br>81  | 293   |
| Outdoor aquatic facility (waterpark, lazy river, etc.)                  | 2.71%         | 5.08%<br>15   | 7.46%<br>22   | 66.44%<br>196 | 18.31%<br>54  | 295   |
| Outdoor tennis courts                                                   | 14.38%<br>42  | 15.75%<br>46  | 22.95%<br>67  | 15.07%<br>44  | 31.85%<br>93  | 292   |
| Outdoor ping pong/table tennis tables                                   | 3.79%<br>11   | 4.83%<br>14   | 8.62%<br>25   | 34.83%<br>101 | 47.93%<br>139 | 290   |
|                                                                         |               |               |               |               |               |       |