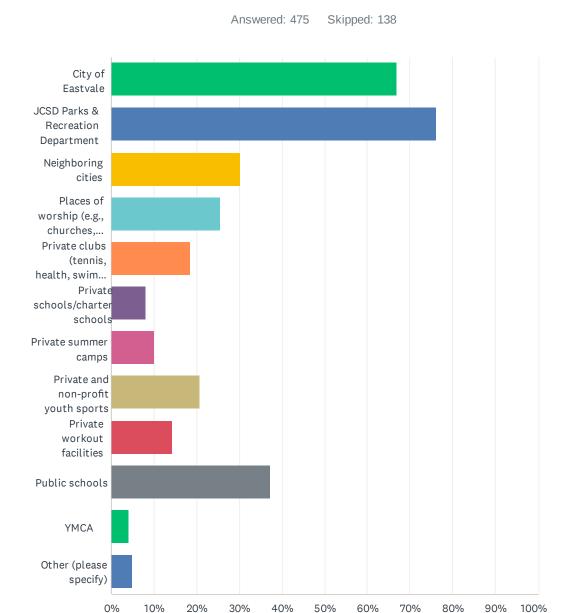

Q8 From the following list, please CHECK ALL of the organizations that you or members of your household have used for recreation, events and sports activities during the last 12 months.

| ANSWER CHOICES                                                   | RESPONSES |     |
|------------------------------------------------------------------|-----------|-----|
| City of Eastvale                                                 | 66.95%    | 318 |
| JCSD Parks & Recreation Department                               | 76.21%    | 362 |
| Neighboring cities                                               | 30.32%    | 144 |
| Places of worship (e.g., churches, mosques, synagogues, temples) | 25.68%    | 122 |
| Private clubs (tennis, health, swim, fitness)                    | 18.53%    | 88  |
| Private schools/charter schools                                  | 8.00%     | 38  |
| Private summer camps                                             | 10.11%    | 48  |
| Private and non-profit youth sports                              | 20.63%    | 98  |
| Private workout facilities                                       | 14.32%    | 68  |
| Public schools                                                   | 37.26%    | 177 |
| YMCA                                                             | 4.00%     | 19  |
| Other (please specify)                                           | 4.84%     | 23  |
| Total Respondents: 475                                           |           |     |