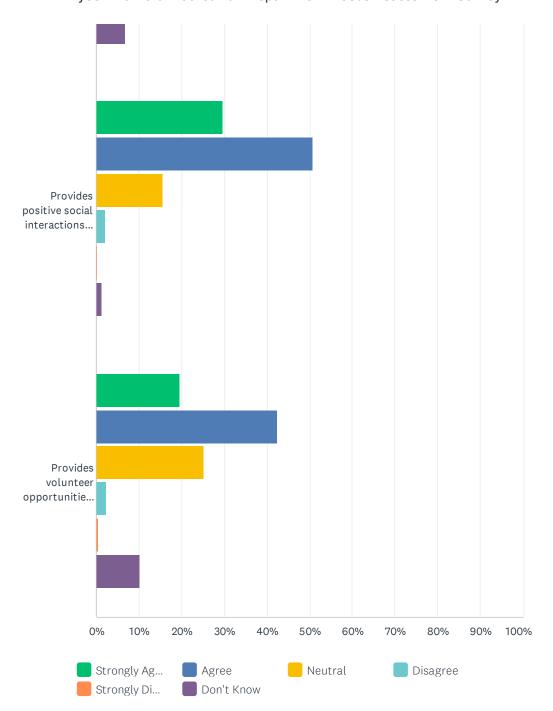

Q13 Please indicate your level of agreement with the following statements concerning some potential benefits of the JCSD parks, facilities, recreation programs or events by circling the corresponding number.

JCSD Parks & Recreation Department Needs Assessment Survey

|                                                                             | STRONGLY<br>AGREE | AGREE         | NEUTRAL      | DISAGREE    | STRONGLY<br>DISAGREE | DON'T<br>KNOW | TOTAL |
|-----------------------------------------------------------------------------|-------------------|---------------|--------------|-------------|----------------------|---------------|-------|
| Helps build a sense of community                                            | 46.95%<br>146     | 42.44%<br>132 | 8.04%<br>25  | 0.96%       | 0.64%                | 0.96%         | 311   |
| Helps to reduce crime in my<br>neighborhood and keep kids out of<br>trouble | 32.90%<br>102     | 40.00%<br>124 | 19.03%<br>59 | 2.90%       | 2.58%                | 2.58%         | 310   |
| Makes Eastvale a more desirable place<br>to live                            | 54.43%<br>172     | 35.44%<br>112 | 7.91%<br>25  | 1.58%<br>5  | 0.32%                | 0.32%         | 316   |
| Improves my (my household's) physical<br>health and fitness                 | 33.76%<br>106     | 42.36%<br>133 | 18.79%<br>59 | 4.46%<br>14 | 0.32%                | 0.32%         | 314   |
| Improves my (my household's) mental<br>health and reduces stress            | 27.56%<br>86      | 43.91%<br>137 | 22.76%<br>71 | 3.53%<br>11 | 0.64%                | 1.60%<br>5    | 312   |
| Increases my (my household's) property value                                | 30.57%<br>96      | 35.35%<br>111 | 21.66%<br>68 | 6.05%<br>19 | 0.64%                | 5.73%<br>18   | 314   |
| Is age-friendly and accessible to all age groups                            | 28.21%<br>88      | 43.91%<br>137 | 17.31%<br>54 | 5.77%<br>18 | 2.24%                | 2.56%         | 312   |
| Positively impacts economic/business development                            | 21.73%<br>68      | 41.21%<br>129 | 27.80%<br>87 | 3.19%<br>10 | 0.64%                | 5.43%<br>17   | 313   |
| Preserves open space and protects the environment                           | 31.09%<br>97      | 40.38%<br>126 | 19.55%<br>61 | 4.49%<br>14 | 0.64%                | 3.85%<br>12   | 312   |
| Provides jobs/professional development for youth                            | 19.61%<br>61      | 45.98%<br>143 | 21.54%<br>67 | 4.50%<br>14 | 1.61%<br>5           | 6.75%<br>21   | 311   |
| Provides positive social interactions for me (my household/family)          | 29.71%<br>93      | 50.80%<br>159 | 15.65%<br>49 | 2.24%<br>7  | 0.32%                | 1.28%         | 313   |
| Provides volunteer opportunities for the community                          | 19.61%<br>61      | 42.44%<br>132 | 25.08%<br>78 | 2.25%       | 0.32%                | 10.29%<br>32  | 311   |