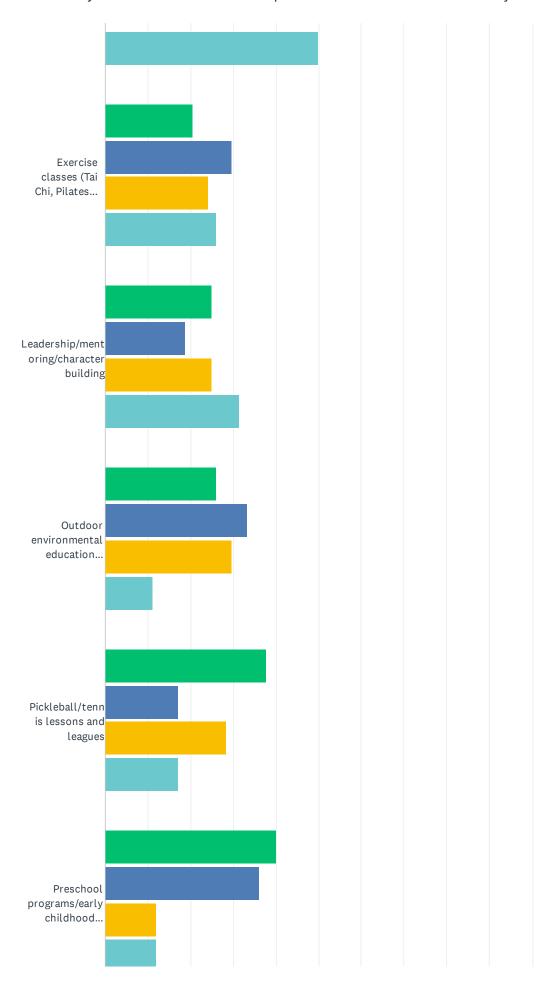

| 3.81%        | 6.92%                                                                                                       | 13.49%                                                                                                                                                                                                                                                                                                                                                                                                                                                                                                                                     | 47.06%                                                                                                                                                                                                                                                                                                                                                                                                                                                                                                                                                                                                                                                                                                                                                                                       | 28.72%                                                                                                                                                                                                                                                                                                                                                                                                                                                                                                                                                                                                                                                                                                                                                                                                                                                                                                                                                                    | 289                                                                                                                                                                                                                                                                                                                                                                                                                                                                                                                                                                                                                                                                                                                                                                                                                                                                                                                                                                                                                                                                                                  |
|--------------|-------------------------------------------------------------------------------------------------------------|--------------------------------------------------------------------------------------------------------------------------------------------------------------------------------------------------------------------------------------------------------------------------------------------------------------------------------------------------------------------------------------------------------------------------------------------------------------------------------------------------------------------------------------------|----------------------------------------------------------------------------------------------------------------------------------------------------------------------------------------------------------------------------------------------------------------------------------------------------------------------------------------------------------------------------------------------------------------------------------------------------------------------------------------------------------------------------------------------------------------------------------------------------------------------------------------------------------------------------------------------------------------------------------------------------------------------------------------------|---------------------------------------------------------------------------------------------------------------------------------------------------------------------------------------------------------------------------------------------------------------------------------------------------------------------------------------------------------------------------------------------------------------------------------------------------------------------------------------------------------------------------------------------------------------------------------------------------------------------------------------------------------------------------------------------------------------------------------------------------------------------------------------------------------------------------------------------------------------------------------------------------------------------------------------------------------------------------|------------------------------------------------------------------------------------------------------------------------------------------------------------------------------------------------------------------------------------------------------------------------------------------------------------------------------------------------------------------------------------------------------------------------------------------------------------------------------------------------------------------------------------------------------------------------------------------------------------------------------------------------------------------------------------------------------------------------------------------------------------------------------------------------------------------------------------------------------------------------------------------------------------------------------------------------------------------------------------------------------------------------------------------------------------------------------------------------------|
| 11           | 20                                                                                                          | 39                                                                                                                                                                                                                                                                                                                                                                                                                                                                                                                                         | 136                                                                                                                                                                                                                                                                                                                                                                                                                                                                                                                                                                                                                                                                                                                                                                                          | 83                                                                                                                                                                                                                                                                                                                                                                                                                                                                                                                                                                                                                                                                                                                                                                                                                                                                                                                                                                        |                                                                                                                                                                                                                                                                                                                                                                                                                                                                                                                                                                                                                                                                                                                                                                                                                                                                                                                                                                                                                                                                                                      |
| 22.11%<br>65 | 30.95%<br>91                                                                                                | 20.07%<br>59                                                                                                                                                                                                                                                                                                                                                                                                                                                                                                                               | 9.86%                                                                                                                                                                                                                                                                                                                                                                                                                                                                                                                                                                                                                                                                                                                                                                                        | 17.01%<br>50                                                                                                                                                                                                                                                                                                                                                                                                                                                                                                                                                                                                                                                                                                                                                                                                                                                                                                                                                              | 294                                                                                                                                                                                                                                                                                                                                                                                                                                                                                                                                                                                                                                                                                                                                                                                                                                                                                                                                                                                                                                                                                                  |
| 22.26%<br>67 | 34.55%<br>104                                                                                               | 30.90%<br>93                                                                                                                                                                                                                                                                                                                                                                                                                                                                                                                               | 9.97%<br>30                                                                                                                                                                                                                                                                                                                                                                                                                                                                                                                                                                                                                                                                                                                                                                                  | 2.33%                                                                                                                                                                                                                                                                                                                                                                                                                                                                                                                                                                                                                                                                                                                                                                                                                                                                                                                                                                     | 301                                                                                                                                                                                                                                                                                                                                                                                                                                                                                                                                                                                                                                                                                                                                                                                                                                                                                                                                                                                                                                                                                                  |
| 20.07%       | 40.48%                                                                                                      | 29.93%                                                                                                                                                                                                                                                                                                                                                                                                                                                                                                                                     | 7.82%                                                                                                                                                                                                                                                                                                                                                                                                                                                                                                                                                                                                                                                                                                                                                                                        | 1.70%                                                                                                                                                                                                                                                                                                                                                                                                                                                                                                                                                                                                                                                                                                                                                                                                                                                                                                                                                                     | 294                                                                                                                                                                                                                                                                                                                                                                                                                                                                                                                                                                                                                                                                                                                                                                                                                                                                                                                                                                                                                                                                                                  |
| 59           | 119                                                                                                         | 88                                                                                                                                                                                                                                                                                                                                                                                                                                                                                                                                         | 23                                                                                                                                                                                                                                                                                                                                                                                                                                                                                                                                                                                                                                                                                                                                                                                           | 5                                                                                                                                                                                                                                                                                                                                                                                                                                                                                                                                                                                                                                                                                                                                                                                                                                                                                                                                                                         |                                                                                                                                                                                                                                                                                                                                                                                                                                                                                                                                                                                                                                                                                                                                                                                                                                                                                                                                                                                                                                                                                                      |
| 12.46%       | 10.03%                                                                                                      | 21.11%                                                                                                                                                                                                                                                                                                                                                                                                                                                                                                                                     | 18.69%                                                                                                                                                                                                                                                                                                                                                                                                                                                                                                                                                                                                                                                                                                                                                                                       | 37.72%                                                                                                                                                                                                                                                                                                                                                                                                                                                                                                                                                                                                                                                                                                                                                                                                                                                                                                                                                                    | 289                                                                                                                                                                                                                                                                                                                                                                                                                                                                                                                                                                                                                                                                                                                                                                                                                                                                                                                                                                                                                                                                                                  |
| 36           | 29                                                                                                          | 61                                                                                                                                                                                                                                                                                                                                                                                                                                                                                                                                         | 54                                                                                                                                                                                                                                                                                                                                                                                                                                                                                                                                                                                                                                                                                                                                                                                           | 109                                                                                                                                                                                                                                                                                                                                                                                                                                                                                                                                                                                                                                                                                                                                                                                                                                                                                                                                                                       |                                                                                                                                                                                                                                                                                                                                                                                                                                                                                                                                                                                                                                                                                                                                                                                                                                                                                                                                                                                                                                                                                                      |
| 9.66%        | 16.55%                                                                                                      | 19.31%                                                                                                                                                                                                                                                                                                                                                                                                                                                                                                                                     | 16.90%                                                                                                                                                                                                                                                                                                                                                                                                                                                                                                                                                                                                                                                                                                                                                                                       | 37.59%                                                                                                                                                                                                                                                                                                                                                                                                                                                                                                                                                                                                                                                                                                                                                                                                                                                                                                                                                                    | 290                                                                                                                                                                                                                                                                                                                                                                                                                                                                                                                                                                                                                                                                                                                                                                                                                                                                                                                                                                                                                                                                                                  |
| 28           | 48                                                                                                          | 56                                                                                                                                                                                                                                                                                                                                                                                                                                                                                                                                         | 49                                                                                                                                                                                                                                                                                                                                                                                                                                                                                                                                                                                                                                                                                                                                                                                           | 109                                                                                                                                                                                                                                                                                                                                                                                                                                                                                                                                                                                                                                                                                                                                                                                                                                                                                                                                                                       |                                                                                                                                                                                                                                                                                                                                                                                                                                                                                                                                                                                                                                                                                                                                                                                                                                                                                                                                                                                                                                                                                                      |
| 17.75%       | 36.18%                                                                                                      | 31.06%                                                                                                                                                                                                                                                                                                                                                                                                                                                                                                                                     | 8.53%                                                                                                                                                                                                                                                                                                                                                                                                                                                                                                                                                                                                                                                                                                                                                                                        | 6.48%                                                                                                                                                                                                                                                                                                                                                                                                                                                                                                                                                                                                                                                                                                                                                                                                                                                                                                                                                                     | 293                                                                                                                                                                                                                                                                                                                                                                                                                                                                                                                                                                                                                                                                                                                                                                                                                                                                                                                                                                                                                                                                                                  |
| 52           | 106                                                                                                         | 91                                                                                                                                                                                                                                                                                                                                                                                                                                                                                                                                         | 25                                                                                                                                                                                                                                                                                                                                                                                                                                                                                                                                                                                                                                                                                                                                                                                           | 19                                                                                                                                                                                                                                                                                                                                                                                                                                                                                                                                                                                                                                                                                                                                                                                                                                                                                                                                                                        |                                                                                                                                                                                                                                                                                                                                                                                                                                                                                                                                                                                                                                                                                                                                                                                                                                                                                                                                                                                                                                                                                                      |
| 24.23%<br>71 | 22.53%<br>66                                                                                                | 12.63%<br>37                                                                                                                                                                                                                                                                                                                                                                                                                                                                                                                               | 6.48%                                                                                                                                                                                                                                                                                                                                                                                                                                                                                                                                                                                                                                                                                                                                                                                        | 34.13%<br>100                                                                                                                                                                                                                                                                                                                                                                                                                                                                                                                                                                                                                                                                                                                                                                                                                                                                                                                                                             | 293                                                                                                                                                                                                                                                                                                                                                                                                                                                                                                                                                                                                                                                                                                                                                                                                                                                                                                                                                                                                                                                                                                  |
| 25.43%       | 45.70%                                                                                                      | 18.90%                                                                                                                                                                                                                                                                                                                                                                                                                                                                                                                                     | 5.84%                                                                                                                                                                                                                                                                                                                                                                                                                                                                                                                                                                                                                                                                                                                                                                                        | 4.12%                                                                                                                                                                                                                                                                                                                                                                                                                                                                                                                                                                                                                                                                                                                                                                                                                                                                                                                                                                     | 291                                                                                                                                                                                                                                                                                                                                                                                                                                                                                                                                                                                                                                                                                                                                                                                                                                                                                                                                                                                                                                                                                                  |
| 74           | 133                                                                                                         | 55                                                                                                                                                                                                                                                                                                                                                                                                                                                                                                                                         | 17                                                                                                                                                                                                                                                                                                                                                                                                                                                                                                                                                                                                                                                                                                                                                                                           | 12                                                                                                                                                                                                                                                                                                                                                                                                                                                                                                                                                                                                                                                                                                                                                                                                                                                                                                                                                                        |                                                                                                                                                                                                                                                                                                                                                                                                                                                                                                                                                                                                                                                                                                                                                                                                                                                                                                                                                                                                                                                                                                      |
| 12.94%       | 23.43%                                                                                                      | 27.62%                                                                                                                                                                                                                                                                                                                                                                                                                                                                                                                                     | 18.53%                                                                                                                                                                                                                                                                                                                                                                                                                                                                                                                                                                                                                                                                                                                                                                                       | 17.48%                                                                                                                                                                                                                                                                                                                                                                                                                                                                                                                                                                                                                                                                                                                                                                                                                                                                                                                                                                    | 286                                                                                                                                                                                                                                                                                                                                                                                                                                                                                                                                                                                                                                                                                                                                                                                                                                                                                                                                                                                                                                                                                                  |
| 37           | 67                                                                                                          | 79                                                                                                                                                                                                                                                                                                                                                                                                                                                                                                                                         | 53                                                                                                                                                                                                                                                                                                                                                                                                                                                                                                                                                                                                                                                                                                                                                                                           | 50                                                                                                                                                                                                                                                                                                                                                                                                                                                                                                                                                                                                                                                                                                                                                                                                                                                                                                                                                                        |                                                                                                                                                                                                                                                                                                                                                                                                                                                                                                                                                                                                                                                                                                                                                                                                                                                                                                                                                                                                                                                                                                      |
| 29.69%       | 39.59%                                                                                                      | 21.84%                                                                                                                                                                                                                                                                                                                                                                                                                                                                                                                                     | 5.46%                                                                                                                                                                                                                                                                                                                                                                                                                                                                                                                                                                                                                                                                                                                                                                                        | 3.41%                                                                                                                                                                                                                                                                                                                                                                                                                                                                                                                                                                                                                                                                                                                                                                                                                                                                                                                                                                     | 293                                                                                                                                                                                                                                                                                                                                                                                                                                                                                                                                                                                                                                                                                                                                                                                                                                                                                                                                                                                                                                                                                                  |
| 87           | 116                                                                                                         | 64                                                                                                                                                                                                                                                                                                                                                                                                                                                                                                                                         | 16                                                                                                                                                                                                                                                                                                                                                                                                                                                                                                                                                                                                                                                                                                                                                                                           | 10                                                                                                                                                                                                                                                                                                                                                                                                                                                                                                                                                                                                                                                                                                                                                                                                                                                                                                                                                                        |                                                                                                                                                                                                                                                                                                                                                                                                                                                                                                                                                                                                                                                                                                                                                                                                                                                                                                                                                                                                                                                                                                      |
| 8.65%        | 13.84%                                                                                                      | 18.34%                                                                                                                                                                                                                                                                                                                                                                                                                                                                                                                                     | 34.60%                                                                                                                                                                                                                                                                                                                                                                                                                                                                                                                                                                                                                                                                                                                                                                                       | 24.57%                                                                                                                                                                                                                                                                                                                                                                                                                                                                                                                                                                                                                                                                                                                                                                                                                                                                                                                                                                    | 289                                                                                                                                                                                                                                                                                                                                                                                                                                                                                                                                                                                                                                                                                                                                                                                                                                                                                                                                                                                                                                                                                                  |
| 25           | 40                                                                                                          | 53                                                                                                                                                                                                                                                                                                                                                                                                                                                                                                                                         | 100                                                                                                                                                                                                                                                                                                                                                                                                                                                                                                                                                                                                                                                                                                                                                                                          | 71                                                                                                                                                                                                                                                                                                                                                                                                                                                                                                                                                                                                                                                                                                                                                                                                                                                                                                                                                                        |                                                                                                                                                                                                                                                                                                                                                                                                                                                                                                                                                                                                                                                                                                                                                                                                                                                                                                                                                                                                                                                                                                      |
|              | 11 22.11% 65 22.26% 67 20.07% 59 12.46% 36 9.66% 28 17.75% 52 24.23% 71 25.43% 74 12.94% 37 29.69% 87 8.65% | 11       20         22.11%       30.95%         65       91         22.26%       34.55%         67       104         20.07%       40.48%         59       119         12.46%       10.03%         36       29         9.66%       16.55%         28       48         17.75%       36.18%         52       106         24.23%       22.53%         71       66         25.43%       45.70%         74       133         12.94%       23.43%         37       67         29.69%       39.59%         87       116         8.65%       13.84% | 11       20       39         22.11%       30.95%       20.07%         65       91       59         22.26%       34.55%       30.90%         67       104       93         20.07%       40.48%       29.93%         59       119       88         12.46%       10.03%       21.11%         36       29       61         9.66%       16.55%       19.31%         28       48       56         17.75%       36.18%       31.06%         52       106       91         24.23%       22.53%       12.63%         71       66       37         25.43%       45.70%       18.90%         74       133       55         12.94%       23.43%       27.62%         37       67       79         29.69%       39.59%       21.84%         87       116       64         8.65%       13.84%       18.34% | 11       20       39       136         22.11%       30.95%       20.07%       9.86%         65       91       59       29         22.26%       34.55%       30.90%       9.97%         67       104       93       30         20.07%       40.48%       29.93%       7.82%         59       119       88       23         12.46%       10.03%       21.11%       18.69%         36       29       61       54         9.66%       16.55%       19.31%       16.90%         28       48       56       49         17.75%       36.18%       31.06%       8.53%         52       106       91       25         24.23%       22.53%       12.63%       6.48%         71       66       37       19         25.43%       45.70%       18.90%       5.84%         74       133       55       17         12.94%       23.43%       27.62%       18.53%         37       67       79       53         29.69%       39.59%       21.84%       5.46%         87       116       6 | 11         20         39         136         83           22.11%         30.95%         20.07%         9.86%         17.01%           65         91         59         29         50           22.26%         34.55%         30.90%         9.97%         2.33%           67         104         93         30         7           20.07%         40.48%         29.93%         7.82%         1.70%           59         119         88         23         5           12.46%         10.03%         21.11%         18.69%         37.72%           36         29         61         54         109           9.66%         16.55%         19.31%         16.90%         37.59%           28         48         56         49         109           17.75%         36.18%         31.06%         8.53%         6.48%           52         106         91         25         19           24.23%         22.53%         12.63%         6.48%         34.13%           71         66         37         19         100           25.43%         45.70%         18.90%         5.84%         4.12% </td |