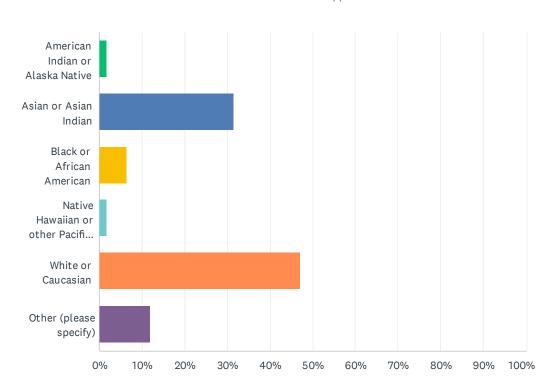

301



| ANSWER CHOICES          | RESPONSES |     |
|-------------------------|-----------|-----|
| Prefer not to disclose  | 7.37%     | 23  |
| Male                    | 33.33%    | 104 |
| Female                  | 58.97%    | 184 |
| Non-binary              | 0.00%     | 0   |
| Prefer to self-describe | 0.32%     | 1   |
| TOTAL                   |           | 312 |

## Q24 How many years have you lived in Eastvale?

Answered: 315 Skipped: 298

# Q25 Are you or other members of your household of Hispanic, Spanish, or Latino/a/x ancestry?



| ANSWER CHOICES | RESPONSES |     |
|----------------|-----------|-----|
| Yes            | 32.14%    | 99  |
| No             | 67.86%    | 209 |
| TOTAL          |           | 308 |

### Q26 Which of the following best describes your race?





| ANSWER CHOICES                            | RESPONSES |     |
|-------------------------------------------|-----------|-----|
| American Indian or Alaska Native          | 1.66%     | 5   |
| Asian or Asian Indian                     | 31.46%    | 95  |
| Black or African American                 | 6.29%     | 19  |
| Native Hawaiian or other Pacific Islander | 1.66%     | 5   |
| White or Caucasian                        | 47.02%    | 142 |
| Other (please specify)                    | 11.92%    | 36  |
| TOTAL                                     |           | 302 |