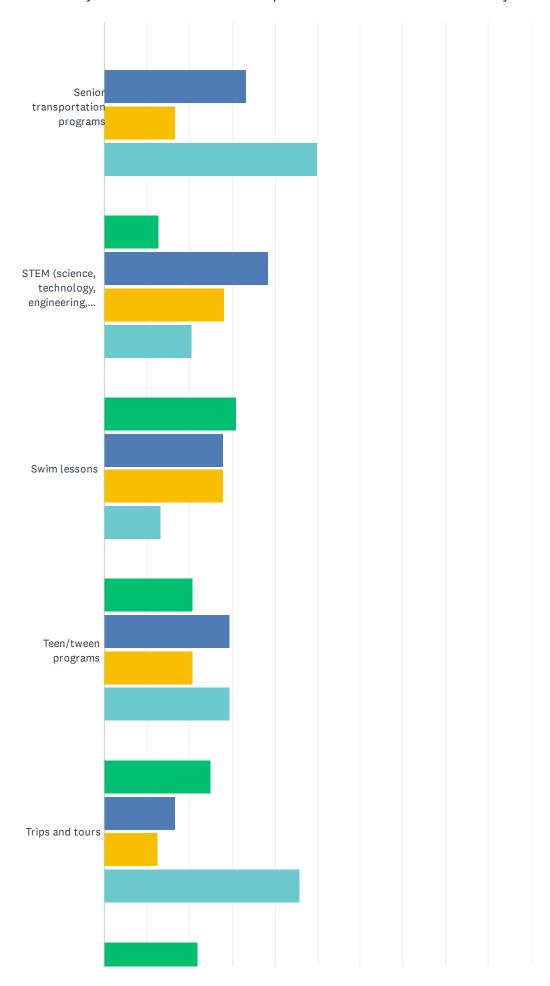

| 3.81%        | 6.92%                                                                                                       | 13.49%                                                                                                                                                                                                                                                                                                                                                                                                                                                                                                                                     | 47.06%                                                                                                                                                                                                                                                                                                                                                                                                                                                                                                                                                                                                                                                                                                                                                                                       | 28.72%                                                                                                                                                                                                                                                                                                                                                                                                                                                                                                                                                                                                                                                                                                                                                                                                                                                                                                                                                                    | 289                                                                                                                                                                                                                                                                                                                                                                                                                                                                                                                                                                                                                                                                                                                                                                                                                                                                                                                                                                                                                                                                                                  |
|--------------|-------------------------------------------------------------------------------------------------------------|--------------------------------------------------------------------------------------------------------------------------------------------------------------------------------------------------------------------------------------------------------------------------------------------------------------------------------------------------------------------------------------------------------------------------------------------------------------------------------------------------------------------------------------------|----------------------------------------------------------------------------------------------------------------------------------------------------------------------------------------------------------------------------------------------------------------------------------------------------------------------------------------------------------------------------------------------------------------------------------------------------------------------------------------------------------------------------------------------------------------------------------------------------------------------------------------------------------------------------------------------------------------------------------------------------------------------------------------------|---------------------------------------------------------------------------------------------------------------------------------------------------------------------------------------------------------------------------------------------------------------------------------------------------------------------------------------------------------------------------------------------------------------------------------------------------------------------------------------------------------------------------------------------------------------------------------------------------------------------------------------------------------------------------------------------------------------------------------------------------------------------------------------------------------------------------------------------------------------------------------------------------------------------------------------------------------------------------|------------------------------------------------------------------------------------------------------------------------------------------------------------------------------------------------------------------------------------------------------------------------------------------------------------------------------------------------------------------------------------------------------------------------------------------------------------------------------------------------------------------------------------------------------------------------------------------------------------------------------------------------------------------------------------------------------------------------------------------------------------------------------------------------------------------------------------------------------------------------------------------------------------------------------------------------------------------------------------------------------------------------------------------------------------------------------------------------------|
| 11           | 20                                                                                                          | 39                                                                                                                                                                                                                                                                                                                                                                                                                                                                                                                                         | 136                                                                                                                                                                                                                                                                                                                                                                                                                                                                                                                                                                                                                                                                                                                                                                                          | 83                                                                                                                                                                                                                                                                                                                                                                                                                                                                                                                                                                                                                                                                                                                                                                                                                                                                                                                                                                        |                                                                                                                                                                                                                                                                                                                                                                                                                                                                                                                                                                                                                                                                                                                                                                                                                                                                                                                                                                                                                                                                                                      |
| 22.11%<br>65 | 30.95%<br>91                                                                                                | 20.07%<br>59                                                                                                                                                                                                                                                                                                                                                                                                                                                                                                                               | 9.86%                                                                                                                                                                                                                                                                                                                                                                                                                                                                                                                                                                                                                                                                                                                                                                                        | 17.01%<br>50                                                                                                                                                                                                                                                                                                                                                                                                                                                                                                                                                                                                                                                                                                                                                                                                                                                                                                                                                              | 294                                                                                                                                                                                                                                                                                                                                                                                                                                                                                                                                                                                                                                                                                                                                                                                                                                                                                                                                                                                                                                                                                                  |
| 22.26%<br>67 | 34.55%<br>104                                                                                               | 30.90%<br>93                                                                                                                                                                                                                                                                                                                                                                                                                                                                                                                               | 9.97%<br>30                                                                                                                                                                                                                                                                                                                                                                                                                                                                                                                                                                                                                                                                                                                                                                                  | 2.33%                                                                                                                                                                                                                                                                                                                                                                                                                                                                                                                                                                                                                                                                                                                                                                                                                                                                                                                                                                     | 301                                                                                                                                                                                                                                                                                                                                                                                                                                                                                                                                                                                                                                                                                                                                                                                                                                                                                                                                                                                                                                                                                                  |
| 20.07%       | 40.48%                                                                                                      | 29.93%                                                                                                                                                                                                                                                                                                                                                                                                                                                                                                                                     | 7.82%                                                                                                                                                                                                                                                                                                                                                                                                                                                                                                                                                                                                                                                                                                                                                                                        | 1.70%                                                                                                                                                                                                                                                                                                                                                                                                                                                                                                                                                                                                                                                                                                                                                                                                                                                                                                                                                                     | 294                                                                                                                                                                                                                                                                                                                                                                                                                                                                                                                                                                                                                                                                                                                                                                                                                                                                                                                                                                                                                                                                                                  |
| 59           | 119                                                                                                         | 88                                                                                                                                                                                                                                                                                                                                                                                                                                                                                                                                         | 23                                                                                                                                                                                                                                                                                                                                                                                                                                                                                                                                                                                                                                                                                                                                                                                           | 5                                                                                                                                                                                                                                                                                                                                                                                                                                                                                                                                                                                                                                                                                                                                                                                                                                                                                                                                                                         |                                                                                                                                                                                                                                                                                                                                                                                                                                                                                                                                                                                                                                                                                                                                                                                                                                                                                                                                                                                                                                                                                                      |
| 12.46%       | 10.03%                                                                                                      | 21.11%                                                                                                                                                                                                                                                                                                                                                                                                                                                                                                                                     | 18.69%                                                                                                                                                                                                                                                                                                                                                                                                                                                                                                                                                                                                                                                                                                                                                                                       | 37.72%                                                                                                                                                                                                                                                                                                                                                                                                                                                                                                                                                                                                                                                                                                                                                                                                                                                                                                                                                                    | 289                                                                                                                                                                                                                                                                                                                                                                                                                                                                                                                                                                                                                                                                                                                                                                                                                                                                                                                                                                                                                                                                                                  |
| 36           | 29                                                                                                          | 61                                                                                                                                                                                                                                                                                                                                                                                                                                                                                                                                         | 54                                                                                                                                                                                                                                                                                                                                                                                                                                                                                                                                                                                                                                                                                                                                                                                           | 109                                                                                                                                                                                                                                                                                                                                                                                                                                                                                                                                                                                                                                                                                                                                                                                                                                                                                                                                                                       |                                                                                                                                                                                                                                                                                                                                                                                                                                                                                                                                                                                                                                                                                                                                                                                                                                                                                                                                                                                                                                                                                                      |
| 9.66%        | 16.55%                                                                                                      | 19.31%                                                                                                                                                                                                                                                                                                                                                                                                                                                                                                                                     | 16.90%                                                                                                                                                                                                                                                                                                                                                                                                                                                                                                                                                                                                                                                                                                                                                                                       | 37.59%                                                                                                                                                                                                                                                                                                                                                                                                                                                                                                                                                                                                                                                                                                                                                                                                                                                                                                                                                                    | 290                                                                                                                                                                                                                                                                                                                                                                                                                                                                                                                                                                                                                                                                                                                                                                                                                                                                                                                                                                                                                                                                                                  |
| 28           | 48                                                                                                          | 56                                                                                                                                                                                                                                                                                                                                                                                                                                                                                                                                         | 49                                                                                                                                                                                                                                                                                                                                                                                                                                                                                                                                                                                                                                                                                                                                                                                           | 109                                                                                                                                                                                                                                                                                                                                                                                                                                                                                                                                                                                                                                                                                                                                                                                                                                                                                                                                                                       |                                                                                                                                                                                                                                                                                                                                                                                                                                                                                                                                                                                                                                                                                                                                                                                                                                                                                                                                                                                                                                                                                                      |
| 17.75%       | 36.18%                                                                                                      | 31.06%                                                                                                                                                                                                                                                                                                                                                                                                                                                                                                                                     | 8.53%                                                                                                                                                                                                                                                                                                                                                                                                                                                                                                                                                                                                                                                                                                                                                                                        | 6.48%                                                                                                                                                                                                                                                                                                                                                                                                                                                                                                                                                                                                                                                                                                                                                                                                                                                                                                                                                                     | 293                                                                                                                                                                                                                                                                                                                                                                                                                                                                                                                                                                                                                                                                                                                                                                                                                                                                                                                                                                                                                                                                                                  |
| 52           | 106                                                                                                         | 91                                                                                                                                                                                                                                                                                                                                                                                                                                                                                                                                         | 25                                                                                                                                                                                                                                                                                                                                                                                                                                                                                                                                                                                                                                                                                                                                                                                           | 19                                                                                                                                                                                                                                                                                                                                                                                                                                                                                                                                                                                                                                                                                                                                                                                                                                                                                                                                                                        |                                                                                                                                                                                                                                                                                                                                                                                                                                                                                                                                                                                                                                                                                                                                                                                                                                                                                                                                                                                                                                                                                                      |
| 24.23%<br>71 | 22.53%<br>66                                                                                                | 12.63%<br>37                                                                                                                                                                                                                                                                                                                                                                                                                                                                                                                               | 6.48%                                                                                                                                                                                                                                                                                                                                                                                                                                                                                                                                                                                                                                                                                                                                                                                        | 34.13%<br>100                                                                                                                                                                                                                                                                                                                                                                                                                                                                                                                                                                                                                                                                                                                                                                                                                                                                                                                                                             | 293                                                                                                                                                                                                                                                                                                                                                                                                                                                                                                                                                                                                                                                                                                                                                                                                                                                                                                                                                                                                                                                                                                  |
| 25.43%       | 45.70%                                                                                                      | 18.90%                                                                                                                                                                                                                                                                                                                                                                                                                                                                                                                                     | 5.84%                                                                                                                                                                                                                                                                                                                                                                                                                                                                                                                                                                                                                                                                                                                                                                                        | 4.12%                                                                                                                                                                                                                                                                                                                                                                                                                                                                                                                                                                                                                                                                                                                                                                                                                                                                                                                                                                     | 291                                                                                                                                                                                                                                                                                                                                                                                                                                                                                                                                                                                                                                                                                                                                                                                                                                                                                                                                                                                                                                                                                                  |
| 74           | 133                                                                                                         | 55                                                                                                                                                                                                                                                                                                                                                                                                                                                                                                                                         | 17                                                                                                                                                                                                                                                                                                                                                                                                                                                                                                                                                                                                                                                                                                                                                                                           | 12                                                                                                                                                                                                                                                                                                                                                                                                                                                                                                                                                                                                                                                                                                                                                                                                                                                                                                                                                                        |                                                                                                                                                                                                                                                                                                                                                                                                                                                                                                                                                                                                                                                                                                                                                                                                                                                                                                                                                                                                                                                                                                      |
| 12.94%       | 23.43%                                                                                                      | 27.62%                                                                                                                                                                                                                                                                                                                                                                                                                                                                                                                                     | 18.53%                                                                                                                                                                                                                                                                                                                                                                                                                                                                                                                                                                                                                                                                                                                                                                                       | 17.48%                                                                                                                                                                                                                                                                                                                                                                                                                                                                                                                                                                                                                                                                                                                                                                                                                                                                                                                                                                    | 286                                                                                                                                                                                                                                                                                                                                                                                                                                                                                                                                                                                                                                                                                                                                                                                                                                                                                                                                                                                                                                                                                                  |
| 37           | 67                                                                                                          | 79                                                                                                                                                                                                                                                                                                                                                                                                                                                                                                                                         | 53                                                                                                                                                                                                                                                                                                                                                                                                                                                                                                                                                                                                                                                                                                                                                                                           | 50                                                                                                                                                                                                                                                                                                                                                                                                                                                                                                                                                                                                                                                                                                                                                                                                                                                                                                                                                                        |                                                                                                                                                                                                                                                                                                                                                                                                                                                                                                                                                                                                                                                                                                                                                                                                                                                                                                                                                                                                                                                                                                      |
| 29.69%       | 39.59%                                                                                                      | 21.84%                                                                                                                                                                                                                                                                                                                                                                                                                                                                                                                                     | 5.46%                                                                                                                                                                                                                                                                                                                                                                                                                                                                                                                                                                                                                                                                                                                                                                                        | 3.41%                                                                                                                                                                                                                                                                                                                                                                                                                                                                                                                                                                                                                                                                                                                                                                                                                                                                                                                                                                     | 293                                                                                                                                                                                                                                                                                                                                                                                                                                                                                                                                                                                                                                                                                                                                                                                                                                                                                                                                                                                                                                                                                                  |
| 87           | 116                                                                                                         | 64                                                                                                                                                                                                                                                                                                                                                                                                                                                                                                                                         | 16                                                                                                                                                                                                                                                                                                                                                                                                                                                                                                                                                                                                                                                                                                                                                                                           | 10                                                                                                                                                                                                                                                                                                                                                                                                                                                                                                                                                                                                                                                                                                                                                                                                                                                                                                                                                                        |                                                                                                                                                                                                                                                                                                                                                                                                                                                                                                                                                                                                                                                                                                                                                                                                                                                                                                                                                                                                                                                                                                      |
| 8.65%        | 13.84%                                                                                                      | 18.34%                                                                                                                                                                                                                                                                                                                                                                                                                                                                                                                                     | 34.60%                                                                                                                                                                                                                                                                                                                                                                                                                                                                                                                                                                                                                                                                                                                                                                                       | 24.57%                                                                                                                                                                                                                                                                                                                                                                                                                                                                                                                                                                                                                                                                                                                                                                                                                                                                                                                                                                    | 289                                                                                                                                                                                                                                                                                                                                                                                                                                                                                                                                                                                                                                                                                                                                                                                                                                                                                                                                                                                                                                                                                                  |
| 25           | 40                                                                                                          | 53                                                                                                                                                                                                                                                                                                                                                                                                                                                                                                                                         | 100                                                                                                                                                                                                                                                                                                                                                                                                                                                                                                                                                                                                                                                                                                                                                                                          | 71                                                                                                                                                                                                                                                                                                                                                                                                                                                                                                                                                                                                                                                                                                                                                                                                                                                                                                                                                                        |                                                                                                                                                                                                                                                                                                                                                                                                                                                                                                                                                                                                                                                                                                                                                                                                                                                                                                                                                                                                                                                                                                      |
|              | 11 22.11% 65 22.26% 67 20.07% 59 12.46% 36 9.66% 28 17.75% 52 24.23% 71 25.43% 74 12.94% 37 29.69% 87 8.65% | 11       20         22.11%       30.95%         65       91         22.26%       34.55%         67       104         20.07%       40.48%         59       119         12.46%       10.03%         36       29         9.66%       16.55%         28       48         17.75%       36.18%         52       106         24.23%       22.53%         71       66         25.43%       45.70%         74       133         12.94%       23.43%         37       67         29.69%       39.59%         87       116         8.65%       13.84% | 11       20       39         22.11%       30.95%       20.07%         65       91       59         22.26%       34.55%       30.90%         67       104       93         20.07%       40.48%       29.93%         59       119       88         12.46%       10.03%       21.11%         36       29       61         9.66%       16.55%       19.31%         28       48       56         17.75%       36.18%       31.06%         52       106       91         24.23%       22.53%       12.63%         71       66       37         25.43%       45.70%       18.90%         74       133       55         12.94%       23.43%       27.62%         37       67       79         29.69%       39.59%       21.84%         87       116       64         8.65%       13.84%       18.34% | 11       20       39       136         22.11%       30.95%       20.07%       9.86%         65       91       59       29         22.26%       34.55%       30.90%       9.97%         67       104       93       30         20.07%       40.48%       29.93%       7.82%         59       119       88       23         12.46%       10.03%       21.11%       18.69%         36       29       61       54         9.66%       16.55%       19.31%       16.90%         28       48       56       49         17.75%       36.18%       31.06%       8.53%         52       106       91       25         24.23%       22.53%       12.63%       6.48%         71       66       37       19         25.43%       45.70%       18.90%       5.84%         74       133       55       17         12.94%       23.43%       27.62%       18.53%         37       67       79       53         29.69%       39.59%       21.84%       5.46%         87       116       6 | 11         20         39         136         83           22.11%         30.95%         20.07%         9.86%         17.01%           65         91         59         29         50           22.26%         34.55%         30.90%         9.97%         2.33%           67         104         93         30         7           20.07%         40.48%         29.93%         7.82%         1.70%           59         119         88         23         5           12.46%         10.03%         21.11%         18.69%         37.72%           36         29         61         54         109           9.66%         16.55%         19.31%         16.90%         37.59%           28         48         56         49         109           17.75%         36.18%         31.06%         8.53%         6.48%           52         106         91         25         19           24.23%         22.53%         12.63%         6.48%         34.13%           71         66         37         19         100           25.43%         45.70%         18.90%         5.84%         4.12% </td |