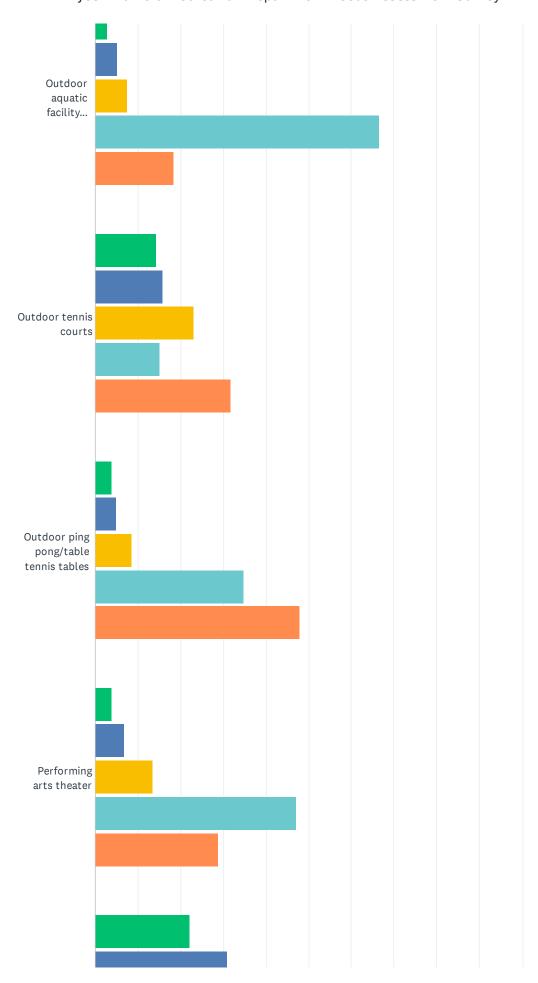

### Q14 Please indicate how well your needs are being met for each of the facilities/amenities listed below.

JCSD Parks & Recreation Department Needs Assessment Survey

|                                                                         | FULLY<br>MET  | MOSTLY<br>MET | PARTLY<br>MET | NOT<br>MET    | NO<br>NEED    | TOTAL |
|-------------------------------------------------------------------------|---------------|---------------|---------------|---------------|---------------|-------|
| Amphitheater for community events                                       | 7.00%<br>21   | 18.00%<br>54  | 15.33%<br>46  | 28.00%<br>84  | 31.67%<br>95  | 300   |
| Badminton courts                                                        | 6.48%<br>19   | 8.87%<br>26   | 10.58%<br>31  | 17.06%<br>50  | 57.00%<br>167 | 293   |
| BMX/Pump tracks                                                         | 5.88%<br>17   | 6.92%<br>20   | 10.03%<br>29  | 20.76%<br>60  | 56.40%<br>163 | 289   |
| Community center (multi-use space for events, exercise, and activities) | 20.26%<br>62  | 29.74%<br>91  | 27.12%<br>83  | 11.76%<br>36  | 11.11%<br>34  | 306   |
| Community garden                                                        | 5.46%<br>16   | 11.60%<br>34  | 12.97%<br>38  | 36.52%<br>107 | 33.45%<br>98  | 293   |
| Environmental/nature education center                                   | 5.14%<br>15   | 10.62%<br>31  | 16.78%<br>49  | 38.01%<br>111 | 29.45%<br>86  | 292   |
| Indoor basketball/volleyball courts (indoor gyms)                       | 21.52%<br>65  | 23.51%<br>71  | 24.83%<br>75  | 9.60%<br>29   | 20.53%<br>62  | 302   |
| Large community parks                                                   | 38.24%<br>117 | 38.56%<br>118 | 15.03%<br>46  | 6.86%<br>21   | 1.31%         | 306   |
| Lighted baseball fields                                                 | 27.61%<br>82  | 28.96%<br>86  | 10.77%<br>32  | 5.05%<br>15   | 27.61%<br>82  | 297   |
| Lighted softball fields                                                 | 25.25%<br>75  | 26.94%<br>80  | 13.13%<br>39  | 4.38%<br>13   | 30.30%<br>90  | 297   |
| Lighted rectangular sports fields (football, rugby, soccer)             | 25.68%<br>76  | 22.30%<br>66  | 15.20%<br>45  | 8.78%<br>26   | 28.04%<br>83  | 296   |
| Mountain bike trails                                                    | 6.42%<br>19   | 12.50%<br>37  | 20.27%<br>60  | 28.72%<br>85  | 32.09%<br>95  | 296   |
| Multi-use hiking, biking, walking trails (paved or unpaved)             | 16.78%<br>51  | 27.63%<br>84  | 30.59%<br>93  | 17.76%<br>54  | 7.24%<br>22   | 304   |
| Off-leash dog park                                                      | 22.97%<br>68  | 23.99%<br>71  | 14.53%<br>43  | 9.12%<br>27   | 29.39%<br>87  | 296   |
| Open space conservation areas                                           | 17.53%<br>51  | 23.02%<br>67  | 23.02%<br>67  | 18.56%<br>54  | 17.87%<br>52  | 291   |
| Outdoor basketball courts                                               | 18.09%<br>53  | 25.60%<br>75  | 21.84%<br>64  | 8.19%<br>24   | 26.28%<br>77  | 293   |
| Outdoor exercise/fitness area                                           | 13.76%<br>41  | 19.13%<br>57  | 31.88%<br>95  | 18.79%<br>56  | 16.44%<br>49  | 298   |
| Outdoor pickleball courts                                               | 6.16%<br>18   | 9.25%<br>27   | 8.90%<br>26   | 35.62%<br>104 | 40.07%<br>117 | 292   |
| Outdoor cricket fields                                                  | 4.11%<br>12   | 5.14%<br>15   | 9.25%<br>27   | 19.86%<br>58  | 61.64%<br>180 | 292   |
| Outdoor swimming pool                                                   | 1.71%<br>5    | 3.07%         | 2.73%         | 64.85%<br>190 | 27.65%<br>81  | 293   |
| Outdoor aquatic facility (waterpark, lazy river, etc.)                  | 2.71%         | 5.08%<br>15   | 7.46%<br>22   | 66.44%<br>196 | 18.31%<br>54  | 295   |
| Outdoor tennis courts                                                   | 14.38%<br>42  | 15.75%<br>46  | 22.95%<br>67  | 15.07%<br>44  | 31.85%<br>93  | 292   |
| Outdoor ping pong/table tennis tables                                   | 3.79%<br>11   | 4.83%<br>14   | 8.62%<br>25   | 34.83%<br>101 | 47.93%<br>139 | 290   |
|                                                                         |               |               |               |               |               |       |