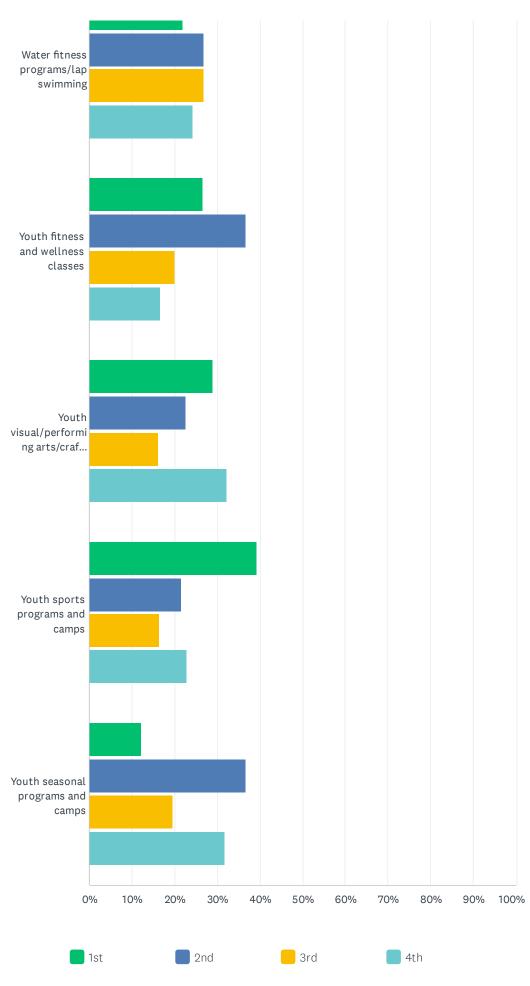

| 3.81%        | 6.92%                                                                                                       | 13.49%                                                                                                                                                                                                                                                                                                                                                                                                                                                                                                                                     | 47.06%                                                                                                                                                                                                                                                                                                                                                                                                                                                                                                                                                                                                                                                                                                                                                                                       | 28.72%                                                                                                                                                                                                                                                                                                                                                                                                                                                                                                                                                                                                                                                                                                                                                                                                                                                                                                                                                                    | 289                                                                                                                                                                                                                                                                                                                                                                                                                                                                                                                                                                                                                                                                                                                                                                                                                                                                                                                                                                                                                                                                                                  |
|--------------|-------------------------------------------------------------------------------------------------------------|--------------------------------------------------------------------------------------------------------------------------------------------------------------------------------------------------------------------------------------------------------------------------------------------------------------------------------------------------------------------------------------------------------------------------------------------------------------------------------------------------------------------------------------------|----------------------------------------------------------------------------------------------------------------------------------------------------------------------------------------------------------------------------------------------------------------------------------------------------------------------------------------------------------------------------------------------------------------------------------------------------------------------------------------------------------------------------------------------------------------------------------------------------------------------------------------------------------------------------------------------------------------------------------------------------------------------------------------------|---------------------------------------------------------------------------------------------------------------------------------------------------------------------------------------------------------------------------------------------------------------------------------------------------------------------------------------------------------------------------------------------------------------------------------------------------------------------------------------------------------------------------------------------------------------------------------------------------------------------------------------------------------------------------------------------------------------------------------------------------------------------------------------------------------------------------------------------------------------------------------------------------------------------------------------------------------------------------|------------------------------------------------------------------------------------------------------------------------------------------------------------------------------------------------------------------------------------------------------------------------------------------------------------------------------------------------------------------------------------------------------------------------------------------------------------------------------------------------------------------------------------------------------------------------------------------------------------------------------------------------------------------------------------------------------------------------------------------------------------------------------------------------------------------------------------------------------------------------------------------------------------------------------------------------------------------------------------------------------------------------------------------------------------------------------------------------------|
| 11           | 20                                                                                                          | 39                                                                                                                                                                                                                                                                                                                                                                                                                                                                                                                                         | 136                                                                                                                                                                                                                                                                                                                                                                                                                                                                                                                                                                                                                                                                                                                                                                                          | 83                                                                                                                                                                                                                                                                                                                                                                                                                                                                                                                                                                                                                                                                                                                                                                                                                                                                                                                                                                        |                                                                                                                                                                                                                                                                                                                                                                                                                                                                                                                                                                                                                                                                                                                                                                                                                                                                                                                                                                                                                                                                                                      |
| 22.11%<br>65 | 30.95%<br>91                                                                                                | 20.07%<br>59                                                                                                                                                                                                                                                                                                                                                                                                                                                                                                                               | 9.86%                                                                                                                                                                                                                                                                                                                                                                                                                                                                                                                                                                                                                                                                                                                                                                                        | 17.01%<br>50                                                                                                                                                                                                                                                                                                                                                                                                                                                                                                                                                                                                                                                                                                                                                                                                                                                                                                                                                              | 294                                                                                                                                                                                                                                                                                                                                                                                                                                                                                                                                                                                                                                                                                                                                                                                                                                                                                                                                                                                                                                                                                                  |
| 22.26%<br>67 | 34.55%<br>104                                                                                               | 30.90%<br>93                                                                                                                                                                                                                                                                                                                                                                                                                                                                                                                               | 9.97%<br>30                                                                                                                                                                                                                                                                                                                                                                                                                                                                                                                                                                                                                                                                                                                                                                                  | 2.33%                                                                                                                                                                                                                                                                                                                                                                                                                                                                                                                                                                                                                                                                                                                                                                                                                                                                                                                                                                     | 301                                                                                                                                                                                                                                                                                                                                                                                                                                                                                                                                                                                                                                                                                                                                                                                                                                                                                                                                                                                                                                                                                                  |
| 20.07%       | 40.48%                                                                                                      | 29.93%                                                                                                                                                                                                                                                                                                                                                                                                                                                                                                                                     | 7.82%                                                                                                                                                                                                                                                                                                                                                                                                                                                                                                                                                                                                                                                                                                                                                                                        | 1.70%                                                                                                                                                                                                                                                                                                                                                                                                                                                                                                                                                                                                                                                                                                                                                                                                                                                                                                                                                                     | 294                                                                                                                                                                                                                                                                                                                                                                                                                                                                                                                                                                                                                                                                                                                                                                                                                                                                                                                                                                                                                                                                                                  |
| 59           | 119                                                                                                         | 88                                                                                                                                                                                                                                                                                                                                                                                                                                                                                                                                         | 23                                                                                                                                                                                                                                                                                                                                                                                                                                                                                                                                                                                                                                                                                                                                                                                           | 5                                                                                                                                                                                                                                                                                                                                                                                                                                                                                                                                                                                                                                                                                                                                                                                                                                                                                                                                                                         |                                                                                                                                                                                                                                                                                                                                                                                                                                                                                                                                                                                                                                                                                                                                                                                                                                                                                                                                                                                                                                                                                                      |
| 12.46%       | 10.03%                                                                                                      | 21.11%                                                                                                                                                                                                                                                                                                                                                                                                                                                                                                                                     | 18.69%                                                                                                                                                                                                                                                                                                                                                                                                                                                                                                                                                                                                                                                                                                                                                                                       | 37.72%                                                                                                                                                                                                                                                                                                                                                                                                                                                                                                                                                                                                                                                                                                                                                                                                                                                                                                                                                                    | 289                                                                                                                                                                                                                                                                                                                                                                                                                                                                                                                                                                                                                                                                                                                                                                                                                                                                                                                                                                                                                                                                                                  |
| 36           | 29                                                                                                          | 61                                                                                                                                                                                                                                                                                                                                                                                                                                                                                                                                         | 54                                                                                                                                                                                                                                                                                                                                                                                                                                                                                                                                                                                                                                                                                                                                                                                           | 109                                                                                                                                                                                                                                                                                                                                                                                                                                                                                                                                                                                                                                                                                                                                                                                                                                                                                                                                                                       |                                                                                                                                                                                                                                                                                                                                                                                                                                                                                                                                                                                                                                                                                                                                                                                                                                                                                                                                                                                                                                                                                                      |
| 9.66%        | 16.55%                                                                                                      | 19.31%                                                                                                                                                                                                                                                                                                                                                                                                                                                                                                                                     | 16.90%                                                                                                                                                                                                                                                                                                                                                                                                                                                                                                                                                                                                                                                                                                                                                                                       | 37.59%                                                                                                                                                                                                                                                                                                                                                                                                                                                                                                                                                                                                                                                                                                                                                                                                                                                                                                                                                                    | 290                                                                                                                                                                                                                                                                                                                                                                                                                                                                                                                                                                                                                                                                                                                                                                                                                                                                                                                                                                                                                                                                                                  |
| 28           | 48                                                                                                          | 56                                                                                                                                                                                                                                                                                                                                                                                                                                                                                                                                         | 49                                                                                                                                                                                                                                                                                                                                                                                                                                                                                                                                                                                                                                                                                                                                                                                           | 109                                                                                                                                                                                                                                                                                                                                                                                                                                                                                                                                                                                                                                                                                                                                                                                                                                                                                                                                                                       |                                                                                                                                                                                                                                                                                                                                                                                                                                                                                                                                                                                                                                                                                                                                                                                                                                                                                                                                                                                                                                                                                                      |
| 17.75%       | 36.18%                                                                                                      | 31.06%                                                                                                                                                                                                                                                                                                                                                                                                                                                                                                                                     | 8.53%                                                                                                                                                                                                                                                                                                                                                                                                                                                                                                                                                                                                                                                                                                                                                                                        | 6.48%                                                                                                                                                                                                                                                                                                                                                                                                                                                                                                                                                                                                                                                                                                                                                                                                                                                                                                                                                                     | 293                                                                                                                                                                                                                                                                                                                                                                                                                                                                                                                                                                                                                                                                                                                                                                                                                                                                                                                                                                                                                                                                                                  |
| 52           | 106                                                                                                         | 91                                                                                                                                                                                                                                                                                                                                                                                                                                                                                                                                         | 25                                                                                                                                                                                                                                                                                                                                                                                                                                                                                                                                                                                                                                                                                                                                                                                           | 19                                                                                                                                                                                                                                                                                                                                                                                                                                                                                                                                                                                                                                                                                                                                                                                                                                                                                                                                                                        |                                                                                                                                                                                                                                                                                                                                                                                                                                                                                                                                                                                                                                                                                                                                                                                                                                                                                                                                                                                                                                                                                                      |
| 24.23%<br>71 | 22.53%<br>66                                                                                                | 12.63%<br>37                                                                                                                                                                                                                                                                                                                                                                                                                                                                                                                               | 6.48%                                                                                                                                                                                                                                                                                                                                                                                                                                                                                                                                                                                                                                                                                                                                                                                        | 34.13%<br>100                                                                                                                                                                                                                                                                                                                                                                                                                                                                                                                                                                                                                                                                                                                                                                                                                                                                                                                                                             | 293                                                                                                                                                                                                                                                                                                                                                                                                                                                                                                                                                                                                                                                                                                                                                                                                                                                                                                                                                                                                                                                                                                  |
| 25.43%       | 45.70%                                                                                                      | 18.90%                                                                                                                                                                                                                                                                                                                                                                                                                                                                                                                                     | 5.84%                                                                                                                                                                                                                                                                                                                                                                                                                                                                                                                                                                                                                                                                                                                                                                                        | 4.12%                                                                                                                                                                                                                                                                                                                                                                                                                                                                                                                                                                                                                                                                                                                                                                                                                                                                                                                                                                     | 291                                                                                                                                                                                                                                                                                                                                                                                                                                                                                                                                                                                                                                                                                                                                                                                                                                                                                                                                                                                                                                                                                                  |
| 74           | 133                                                                                                         | 55                                                                                                                                                                                                                                                                                                                                                                                                                                                                                                                                         | 17                                                                                                                                                                                                                                                                                                                                                                                                                                                                                                                                                                                                                                                                                                                                                                                           | 12                                                                                                                                                                                                                                                                                                                                                                                                                                                                                                                                                                                                                                                                                                                                                                                                                                                                                                                                                                        |                                                                                                                                                                                                                                                                                                                                                                                                                                                                                                                                                                                                                                                                                                                                                                                                                                                                                                                                                                                                                                                                                                      |
| 12.94%       | 23.43%                                                                                                      | 27.62%                                                                                                                                                                                                                                                                                                                                                                                                                                                                                                                                     | 18.53%                                                                                                                                                                                                                                                                                                                                                                                                                                                                                                                                                                                                                                                                                                                                                                                       | 17.48%                                                                                                                                                                                                                                                                                                                                                                                                                                                                                                                                                                                                                                                                                                                                                                                                                                                                                                                                                                    | 286                                                                                                                                                                                                                                                                                                                                                                                                                                                                                                                                                                                                                                                                                                                                                                                                                                                                                                                                                                                                                                                                                                  |
| 37           | 67                                                                                                          | 79                                                                                                                                                                                                                                                                                                                                                                                                                                                                                                                                         | 53                                                                                                                                                                                                                                                                                                                                                                                                                                                                                                                                                                                                                                                                                                                                                                                           | 50                                                                                                                                                                                                                                                                                                                                                                                                                                                                                                                                                                                                                                                                                                                                                                                                                                                                                                                                                                        |                                                                                                                                                                                                                                                                                                                                                                                                                                                                                                                                                                                                                                                                                                                                                                                                                                                                                                                                                                                                                                                                                                      |
| 29.69%       | 39.59%                                                                                                      | 21.84%                                                                                                                                                                                                                                                                                                                                                                                                                                                                                                                                     | 5.46%                                                                                                                                                                                                                                                                                                                                                                                                                                                                                                                                                                                                                                                                                                                                                                                        | 3.41%                                                                                                                                                                                                                                                                                                                                                                                                                                                                                                                                                                                                                                                                                                                                                                                                                                                                                                                                                                     | 293                                                                                                                                                                                                                                                                                                                                                                                                                                                                                                                                                                                                                                                                                                                                                                                                                                                                                                                                                                                                                                                                                                  |
| 87           | 116                                                                                                         | 64                                                                                                                                                                                                                                                                                                                                                                                                                                                                                                                                         | 16                                                                                                                                                                                                                                                                                                                                                                                                                                                                                                                                                                                                                                                                                                                                                                                           | 10                                                                                                                                                                                                                                                                                                                                                                                                                                                                                                                                                                                                                                                                                                                                                                                                                                                                                                                                                                        |                                                                                                                                                                                                                                                                                                                                                                                                                                                                                                                                                                                                                                                                                                                                                                                                                                                                                                                                                                                                                                                                                                      |
| 8.65%        | 13.84%                                                                                                      | 18.34%                                                                                                                                                                                                                                                                                                                                                                                                                                                                                                                                     | 34.60%                                                                                                                                                                                                                                                                                                                                                                                                                                                                                                                                                                                                                                                                                                                                                                                       | 24.57%                                                                                                                                                                                                                                                                                                                                                                                                                                                                                                                                                                                                                                                                                                                                                                                                                                                                                                                                                                    | 289                                                                                                                                                                                                                                                                                                                                                                                                                                                                                                                                                                                                                                                                                                                                                                                                                                                                                                                                                                                                                                                                                                  |
| 25           | 40                                                                                                          | 53                                                                                                                                                                                                                                                                                                                                                                                                                                                                                                                                         | 100                                                                                                                                                                                                                                                                                                                                                                                                                                                                                                                                                                                                                                                                                                                                                                                          | 71                                                                                                                                                                                                                                                                                                                                                                                                                                                                                                                                                                                                                                                                                                                                                                                                                                                                                                                                                                        |                                                                                                                                                                                                                                                                                                                                                                                                                                                                                                                                                                                                                                                                                                                                                                                                                                                                                                                                                                                                                                                                                                      |
|              | 11 22.11% 65 22.26% 67 20.07% 59 12.46% 36 9.66% 28 17.75% 52 24.23% 71 25.43% 74 12.94% 37 29.69% 87 8.65% | 11       20         22.11%       30.95%         65       91         22.26%       34.55%         67       104         20.07%       40.48%         59       119         12.46%       10.03%         36       29         9.66%       16.55%         28       48         17.75%       36.18%         52       106         24.23%       22.53%         71       66         25.43%       45.70%         74       133         12.94%       23.43%         37       67         29.69%       39.59%         87       116         8.65%       13.84% | 11       20       39         22.11%       30.95%       20.07%         65       91       59         22.26%       34.55%       30.90%         67       104       93         20.07%       40.48%       29.93%         59       119       88         12.46%       10.03%       21.11%         36       29       61         9.66%       16.55%       19.31%         28       48       56         17.75%       36.18%       31.06%         52       106       91         24.23%       22.53%       12.63%         71       66       37         25.43%       45.70%       18.90%         74       133       55         12.94%       23.43%       27.62%         37       67       79         29.69%       39.59%       21.84%         87       116       64         8.65%       13.84%       18.34% | 11       20       39       136         22.11%       30.95%       20.07%       9.86%         65       91       59       29         22.26%       34.55%       30.90%       9.97%         67       104       93       30         20.07%       40.48%       29.93%       7.82%         59       119       88       23         12.46%       10.03%       21.11%       18.69%         36       29       61       54         9.66%       16.55%       19.31%       16.90%         28       48       56       49         17.75%       36.18%       31.06%       8.53%         52       106       91       25         24.23%       22.53%       12.63%       6.48%         71       66       37       19         25.43%       45.70%       18.90%       5.84%         74       133       55       17         12.94%       23.43%       27.62%       18.53%         37       67       79       53         29.69%       39.59%       21.84%       5.46%         87       116       6 | 11         20         39         136         83           22.11%         30.95%         20.07%         9.86%         17.01%           65         91         59         29         50           22.26%         34.55%         30.90%         9.97%         2.33%           67         104         93         30         7           20.07%         40.48%         29.93%         7.82%         1.70%           59         119         88         23         5           12.46%         10.03%         21.11%         18.69%         37.72%           36         29         61         54         109           9.66%         16.55%         19.31%         16.90%         37.59%           28         48         56         49         109           17.75%         36.18%         31.06%         8.53%         6.48%           52         106         91         25         19           24.23%         22.53%         12.63%         6.48%         34.13%           71         66         37         19         100           25.43%         45.70%         18.90%         5.84%         4.12% </td |