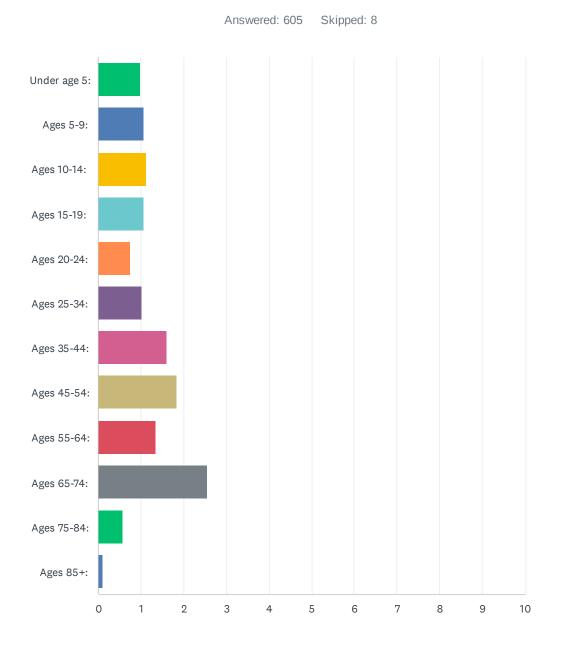

### Q1 Including yourself, how many people in your household are...

| ANSWER CHOICES         | AVERAGE NUMBER | TOTAL NUMBER | RESPONSES |
|------------------------|----------------|--------------|-----------|
| Under age 5:           | 1              | 202          | 207       |
| Ages 5-9:              | 1              | 299          | 280       |
| Ages 10-14:            | 1              | 342          | 301       |
| Ages 15-19:            | 1              | 208          | 194       |
| Ages 20-24:            | 1              | 112          | 152       |
| Ages 25-34:            | 1              | 171          | 166       |
| Ages 35-44:            | 2              | 561          | 352       |
| Ages 45-54:            | 2              | 518          | 284       |
| Ages 55-64:            | 1              | 208          | 156       |
| Ages 65-74:            | 3              | 408          | 159       |
| Ages 75-84:            | 1              | 62           | 109       |
| Ages 85+:              | 0              | 9            | 78        |
| Total Respondents: 605 |                |              |           |