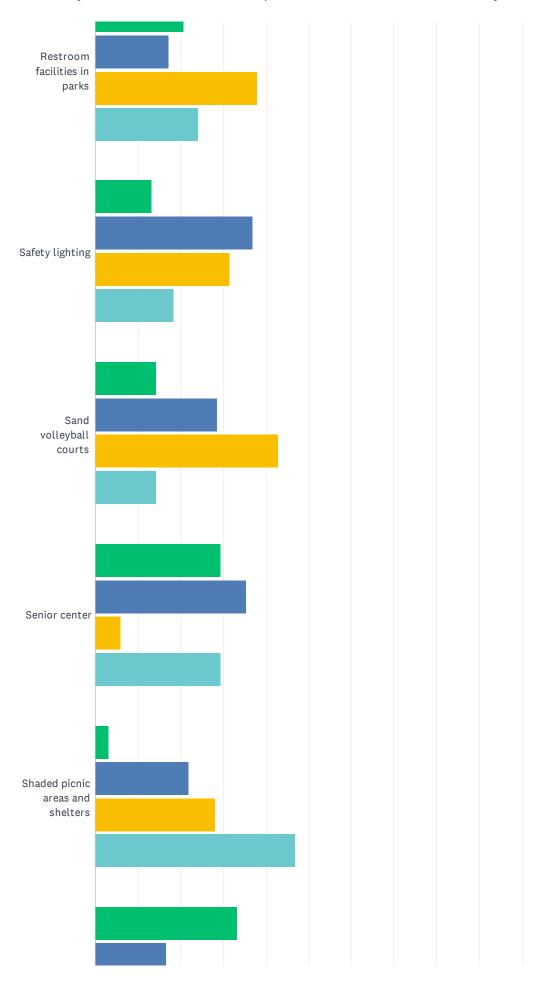

### Q14 Please indicate how well your needs are being met for each of the facilities/amenities listed below.

JCSD Parks & Recreation Department Needs Assessment Survey

|                                                                         | FULLY<br>MET  | MOSTLY<br>MET | PARTLY<br>MET | NOT<br>MET    | NO<br>NEED    | TOTAL |
|-------------------------------------------------------------------------|---------------|---------------|---------------|---------------|---------------|-------|
| Amphitheater for community events                                       | 7.00%<br>21   | 18.00%<br>54  | 15.33%<br>46  | 28.00%<br>84  | 31.67%<br>95  | 300   |
| Badminton courts                                                        | 6.48%<br>19   | 8.87%<br>26   | 10.58%<br>31  | 17.06%<br>50  | 57.00%<br>167 | 293   |
| BMX/Pump tracks                                                         | 5.88%<br>17   | 6.92%<br>20   | 10.03%<br>29  | 20.76%<br>60  | 56.40%<br>163 | 289   |
| Community center (multi-use space for events, exercise, and activities) | 20.26%<br>62  | 29.74%<br>91  | 27.12%<br>83  | 11.76%<br>36  | 11.11%<br>34  | 306   |
| Community garden                                                        | 5.46%<br>16   | 11.60%<br>34  | 12.97%<br>38  | 36.52%<br>107 | 33.45%<br>98  | 293   |
| Environmental/nature education center                                   | 5.14%<br>15   | 10.62%<br>31  | 16.78%<br>49  | 38.01%<br>111 | 29.45%<br>86  | 292   |
| Indoor basketball/volleyball courts (indoor gyms)                       | 21.52%<br>65  | 23.51%<br>71  | 24.83%<br>75  | 9.60%<br>29   | 20.53%<br>62  | 302   |
| Large community parks                                                   | 38.24%<br>117 | 38.56%<br>118 | 15.03%<br>46  | 6.86%<br>21   | 1.31%         | 306   |
| Lighted baseball fields                                                 | 27.61%<br>82  | 28.96%<br>86  | 10.77%<br>32  | 5.05%<br>15   | 27.61%<br>82  | 297   |
| Lighted softball fields                                                 | 25.25%<br>75  | 26.94%<br>80  | 13.13%<br>39  | 4.38%<br>13   | 30.30%<br>90  | 297   |
| Lighted rectangular sports fields (football, rugby, soccer)             | 25.68%<br>76  | 22.30%<br>66  | 15.20%<br>45  | 8.78%<br>26   | 28.04%<br>83  | 296   |
| Mountain bike trails                                                    | 6.42%<br>19   | 12.50%<br>37  | 20.27%<br>60  | 28.72%<br>85  | 32.09%<br>95  | 296   |
| Multi-use hiking, biking, walking trails (paved or unpaved)             | 16.78%<br>51  | 27.63%<br>84  | 30.59%<br>93  | 17.76%<br>54  | 7.24%<br>22   | 304   |
| Off-leash dog park                                                      | 22.97%<br>68  | 23.99%<br>71  | 14.53%<br>43  | 9.12%<br>27   | 29.39%<br>87  | 296   |
| Open space conservation areas                                           | 17.53%<br>51  | 23.02%<br>67  | 23.02%<br>67  | 18.56%<br>54  | 17.87%<br>52  | 291   |
| Outdoor basketball courts                                               | 18.09%<br>53  | 25.60%<br>75  | 21.84%<br>64  | 8.19%<br>24   | 26.28%<br>77  | 293   |
| Outdoor exercise/fitness area                                           | 13.76%<br>41  | 19.13%<br>57  | 31.88%<br>95  | 18.79%<br>56  | 16.44%<br>49  | 298   |
| Outdoor pickleball courts                                               | 6.16%<br>18   | 9.25%<br>27   | 8.90%<br>26   | 35.62%<br>104 | 40.07%<br>117 | 292   |
| Outdoor cricket fields                                                  | 4.11%<br>12   | 5.14%<br>15   | 9.25%<br>27   | 19.86%<br>58  | 61.64%<br>180 | 292   |
| Outdoor swimming pool                                                   | 1.71%<br>5    | 3.07%         | 2.73%         | 64.85%<br>190 | 27.65%<br>81  | 293   |
| Outdoor aquatic facility (waterpark, lazy river, etc.)                  | 2.71%         | 5.08%<br>15   | 7.46%<br>22   | 66.44%<br>196 | 18.31%<br>54  | 295   |
| Outdoor tennis courts                                                   | 14.38%<br>42  | 15.75%<br>46  | 22.95%<br>67  | 15.07%<br>44  | 31.85%<br>93  | 292   |
| Outdoor ping pong/table tennis tables                                   | 3.79%<br>11   | 4.83%<br>14   | 8.62%<br>25   | 34.83%<br>101 | 47.93%<br>139 | 290   |
|                                                                         |               |               |               |               |               |       |