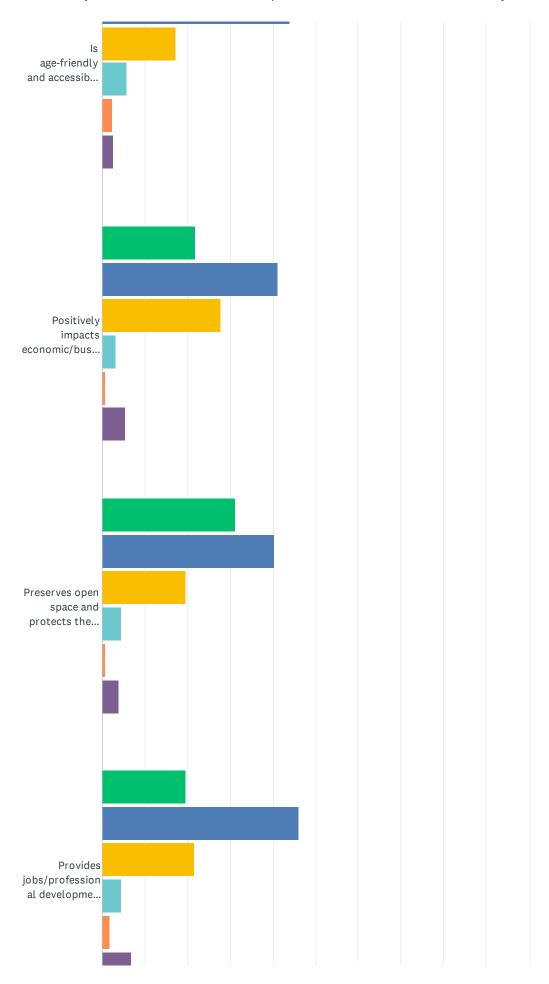

Q13 Please indicate your level of agreement with the following statements concerning some potential benefits of the JCSD parks, facilities, recreation programs or events by circling the corresponding number.

JCSD Parks & Recreation Department Needs Assessment Survey

|                                                                             | STRONGLY<br>AGREE | AGREE         | NEUTRAL      | DISAGREE    | STRONGLY<br>DISAGREE | DON'T<br>KNOW | TOTAL |
|-----------------------------------------------------------------------------|-------------------|---------------|--------------|-------------|----------------------|---------------|-------|
| Helps build a sense of community                                            | 46.95%<br>146     | 42.44%<br>132 | 8.04%<br>25  | 0.96%       | 0.64%                | 0.96%         | 311   |
| Helps to reduce crime in my<br>neighborhood and keep kids out of<br>trouble | 32.90%<br>102     | 40.00%<br>124 | 19.03%<br>59 | 2.90%       | 2.58%                | 2.58%         | 310   |
| Makes Eastvale a more desirable place<br>to live                            | 54.43%<br>172     | 35.44%<br>112 | 7.91%<br>25  | 1.58%<br>5  | 0.32%                | 0.32%         | 316   |
| Improves my (my household's) physical<br>health and fitness                 | 33.76%<br>106     | 42.36%<br>133 | 18.79%<br>59 | 4.46%<br>14 | 0.32%                | 0.32%         | 314   |
| Improves my (my household's) mental<br>health and reduces stress            | 27.56%<br>86      | 43.91%<br>137 | 22.76%<br>71 | 3.53%<br>11 | 0.64%                | 1.60%<br>5    | 312   |
| Increases my (my household's) property value                                | 30.57%<br>96      | 35.35%<br>111 | 21.66%<br>68 | 6.05%<br>19 | 0.64%                | 5.73%<br>18   | 314   |
| Is age-friendly and accessible to all age groups                            | 28.21%<br>88      | 43.91%<br>137 | 17.31%<br>54 | 5.77%<br>18 | 2.24%                | 2.56%         | 312   |
| Positively impacts economic/business development                            | 21.73%<br>68      | 41.21%<br>129 | 27.80%<br>87 | 3.19%<br>10 | 0.64%                | 5.43%<br>17   | 313   |
| Preserves open space and protects the environment                           | 31.09%<br>97      | 40.38%<br>126 | 19.55%<br>61 | 4.49%<br>14 | 0.64%                | 3.85%<br>12   | 312   |
| Provides jobs/professional development for youth                            | 19.61%<br>61      | 45.98%<br>143 | 21.54%<br>67 | 4.50%<br>14 | 1.61%<br>5           | 6.75%<br>21   | 311   |
| Provides positive social interactions for me (my household/family)          | 29.71%<br>93      | 50.80%<br>159 | 15.65%<br>49 | 2.24%<br>7  | 0.32%                | 1.28%         | 313   |
| Provides volunteer opportunities for the community                          | 19.61%<br>61      | 42.44%<br>132 | 25.08%<br>78 | 2.25%       | 0.32%                | 10.29%<br>32  | 311   |