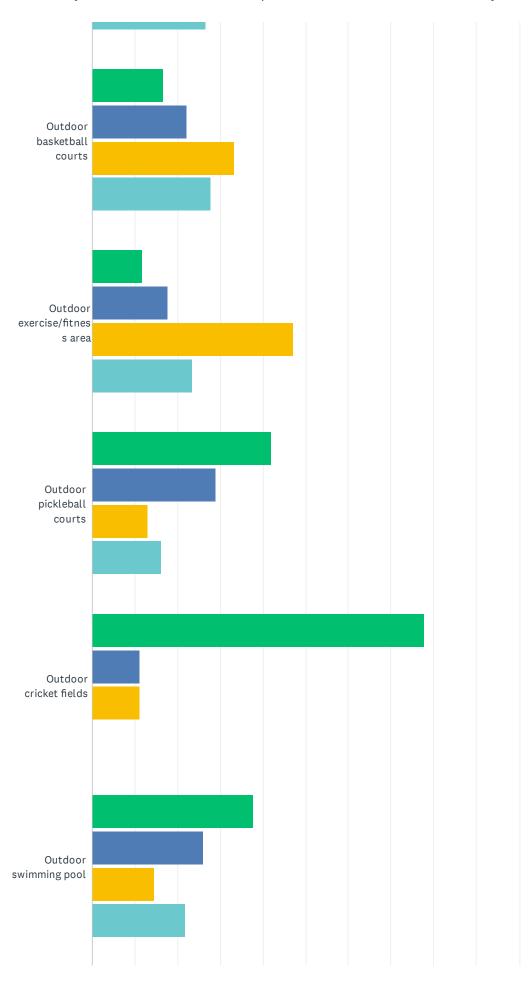

### Q14 Please indicate how well your needs are being met for each of the facilities/amenities listed below.

JCSD Parks & Recreation Department Needs Assessment Survey

|                                                                         | FULLY<br>MET  | MOSTLY<br>MET | PARTLY<br>MET | NOT<br>MET    | NO<br>NEED    | TOTAL |
|-------------------------------------------------------------------------|---------------|---------------|---------------|---------------|---------------|-------|
| Amphitheater for community events                                       | 7.00%<br>21   | 18.00%<br>54  | 15.33%<br>46  | 28.00%<br>84  | 31.67%<br>95  | 300   |
| Badminton courts                                                        | 6.48%<br>19   | 8.87%<br>26   | 10.58%<br>31  | 17.06%<br>50  | 57.00%<br>167 | 293   |
| BMX/Pump tracks                                                         | 5.88%<br>17   | 6.92%<br>20   | 10.03%<br>29  | 20.76%<br>60  | 56.40%<br>163 | 289   |
| Community center (multi-use space for events, exercise, and activities) | 20.26%<br>62  | 29.74%<br>91  | 27.12%<br>83  | 11.76%<br>36  | 11.11%<br>34  | 306   |
| Community garden                                                        | 5.46%<br>16   | 11.60%<br>34  | 12.97%<br>38  | 36.52%<br>107 | 33.45%<br>98  | 293   |
| Environmental/nature education center                                   | 5.14%<br>15   | 10.62%<br>31  | 16.78%<br>49  | 38.01%<br>111 | 29.45%<br>86  | 292   |
| Indoor basketball/volleyball courts (indoor gyms)                       | 21.52%<br>65  | 23.51%<br>71  | 24.83%<br>75  | 9.60%<br>29   | 20.53%<br>62  | 302   |
| Large community parks                                                   | 38.24%<br>117 | 38.56%<br>118 | 15.03%<br>46  | 6.86%<br>21   | 1.31%         | 306   |
| Lighted baseball fields                                                 | 27.61%<br>82  | 28.96%<br>86  | 10.77%<br>32  | 5.05%<br>15   | 27.61%<br>82  | 297   |
| Lighted softball fields                                                 | 25.25%<br>75  | 26.94%<br>80  | 13.13%<br>39  | 4.38%<br>13   | 30.30%<br>90  | 297   |
| Lighted rectangular sports fields (football, rugby, soccer)             | 25.68%<br>76  | 22.30%<br>66  | 15.20%<br>45  | 8.78%<br>26   | 28.04%<br>83  | 296   |
| Mountain bike trails                                                    | 6.42%<br>19   | 12.50%<br>37  | 20.27%<br>60  | 28.72%<br>85  | 32.09%<br>95  | 296   |
| Multi-use hiking, biking, walking trails (paved or unpaved)             | 16.78%<br>51  | 27.63%<br>84  | 30.59%<br>93  | 17.76%<br>54  | 7.24%<br>22   | 304   |
| Off-leash dog park                                                      | 22.97%<br>68  | 23.99%<br>71  | 14.53%<br>43  | 9.12%<br>27   | 29.39%<br>87  | 296   |
| Open space conservation areas                                           | 17.53%<br>51  | 23.02%<br>67  | 23.02%<br>67  | 18.56%<br>54  | 17.87%<br>52  | 291   |
| Outdoor basketball courts                                               | 18.09%<br>53  | 25.60%<br>75  | 21.84%<br>64  | 8.19%<br>24   | 26.28%<br>77  | 293   |
| Outdoor exercise/fitness area                                           | 13.76%<br>41  | 19.13%<br>57  | 31.88%<br>95  | 18.79%<br>56  | 16.44%<br>49  | 298   |
| Outdoor pickleball courts                                               | 6.16%<br>18   | 9.25%<br>27   | 8.90%<br>26   | 35.62%<br>104 | 40.07%<br>117 | 292   |
| Outdoor cricket fields                                                  | 4.11%<br>12   | 5.14%<br>15   | 9.25%<br>27   | 19.86%<br>58  | 61.64%<br>180 | 292   |
| Outdoor swimming pool                                                   | 1.71%<br>5    | 3.07%         | 2.73%         | 64.85%<br>190 | 27.65%<br>81  | 293   |
| Outdoor aquatic facility (waterpark, lazy river, etc.)                  | 2.71%         | 5.08%<br>15   | 7.46%<br>22   | 66.44%<br>196 | 18.31%<br>54  | 295   |
| Outdoor tennis courts                                                   | 14.38%<br>42  | 15.75%<br>46  | 22.95%<br>67  | 15.07%<br>44  | 31.85%<br>93  | 292   |
| Outdoor ping pong/table tennis tables                                   | 3.79%<br>11   | 4.83%<br>14   | 8.62%<br>25   | 34.83%<br>101 | 47.93%<br>139 | 290   |
|                                                                         |               |               |               |               |               |       |