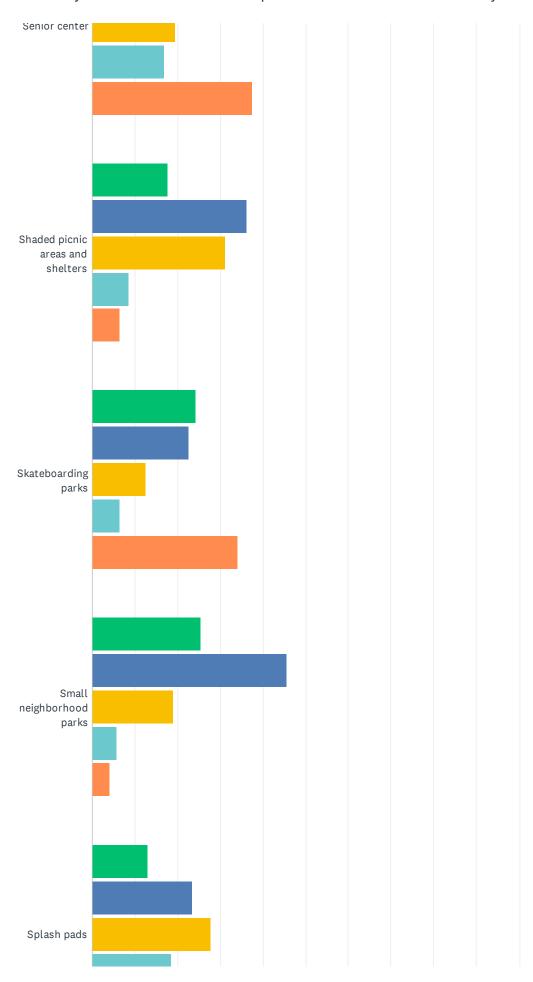

### Q14 Please indicate how well your needs are being met for each of the facilities/amenities listed below.

JCSD Parks & Recreation Department Needs Assessment Survey

|                                                                         | FULLY<br>MET  | MOSTLY<br>MET | PARTLY<br>MET | NOT<br>MET    | NO<br>NEED    | TOTAL |
|-------------------------------------------------------------------------|---------------|---------------|---------------|---------------|---------------|-------|
| Amphitheater for community events                                       | 7.00%<br>21   | 18.00%<br>54  | 15.33%<br>46  | 28.00%<br>84  | 31.67%<br>95  | 300   |
| Badminton courts                                                        | 6.48%<br>19   | 8.87%<br>26   | 10.58%<br>31  | 17.06%<br>50  | 57.00%<br>167 | 293   |
| BMX/Pump tracks                                                         | 5.88%<br>17   | 6.92%<br>20   | 10.03%<br>29  | 20.76%<br>60  | 56.40%<br>163 | 289   |
| Community center (multi-use space for events, exercise, and activities) | 20.26%<br>62  | 29.74%<br>91  | 27.12%<br>83  | 11.76%<br>36  | 11.11%<br>34  | 306   |
| Community garden                                                        | 5.46%<br>16   | 11.60%<br>34  | 12.97%<br>38  | 36.52%<br>107 | 33.45%<br>98  | 293   |
| Environmental/nature education center                                   | 5.14%<br>15   | 10.62%<br>31  | 16.78%<br>49  | 38.01%<br>111 | 29.45%<br>86  | 292   |
| Indoor basketball/volleyball courts (indoor gyms)                       | 21.52%<br>65  | 23.51%<br>71  | 24.83%<br>75  | 9.60%<br>29   | 20.53%<br>62  | 302   |
| Large community parks                                                   | 38.24%<br>117 | 38.56%<br>118 | 15.03%<br>46  | 6.86%<br>21   | 1.31%         | 306   |
| Lighted baseball fields                                                 | 27.61%<br>82  | 28.96%<br>86  | 10.77%<br>32  | 5.05%<br>15   | 27.61%<br>82  | 297   |
| Lighted softball fields                                                 | 25.25%<br>75  | 26.94%<br>80  | 13.13%<br>39  | 4.38%<br>13   | 30.30%<br>90  | 297   |
| Lighted rectangular sports fields (football, rugby, soccer)             | 25.68%<br>76  | 22.30%<br>66  | 15.20%<br>45  | 8.78%<br>26   | 28.04%<br>83  | 296   |
| Mountain bike trails                                                    | 6.42%<br>19   | 12.50%<br>37  | 20.27%<br>60  | 28.72%<br>85  | 32.09%<br>95  | 296   |
| Multi-use hiking, biking, walking trails (paved or unpaved)             | 16.78%<br>51  | 27.63%<br>84  | 30.59%<br>93  | 17.76%<br>54  | 7.24%<br>22   | 304   |
| Off-leash dog park                                                      | 22.97%<br>68  | 23.99%<br>71  | 14.53%<br>43  | 9.12%<br>27   | 29.39%<br>87  | 296   |
| Open space conservation areas                                           | 17.53%<br>51  | 23.02%<br>67  | 23.02%<br>67  | 18.56%<br>54  | 17.87%<br>52  | 291   |
| Outdoor basketball courts                                               | 18.09%<br>53  | 25.60%<br>75  | 21.84%<br>64  | 8.19%<br>24   | 26.28%<br>77  | 293   |
| Outdoor exercise/fitness area                                           | 13.76%<br>41  | 19.13%<br>57  | 31.88%<br>95  | 18.79%<br>56  | 16.44%<br>49  | 298   |
| Outdoor pickleball courts                                               | 6.16%<br>18   | 9.25%<br>27   | 8.90%<br>26   | 35.62%<br>104 | 40.07%<br>117 | 292   |
| Outdoor cricket fields                                                  | 4.11%<br>12   | 5.14%<br>15   | 9.25%<br>27   | 19.86%<br>58  | 61.64%<br>180 | 292   |
| Outdoor swimming pool                                                   | 1.71%<br>5    | 3.07%         | 2.73%         | 64.85%<br>190 | 27.65%<br>81  | 293   |
| Outdoor aquatic facility (waterpark, lazy river, etc.)                  | 2.71%         | 5.08%<br>15   | 7.46%<br>22   | 66.44%<br>196 | 18.31%<br>54  | 295   |
| Outdoor tennis courts                                                   | 14.38%<br>42  | 15.75%<br>46  | 22.95%<br>67  | 15.07%<br>44  | 31.85%<br>93  | 292   |
| Outdoor ping pong/table tennis tables                                   | 3.79%<br>11   | 4.83%<br>14   | 8.62%<br>25   | 34.83%<br>101 | 47.93%<br>139 | 290   |
|                                                                         |               |               |               |               |               |       |