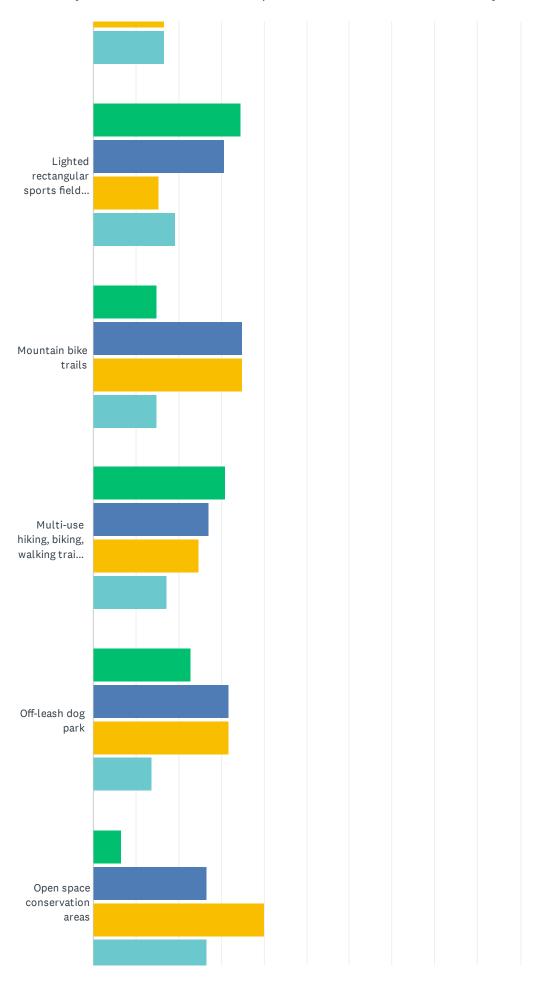

### Q14 Please indicate how well your needs are being met for each of the facilities/amenities listed below.

JCSD Parks & Recreation Department Needs Assessment Survey

|                                                                         | FULLY<br>MET  | MOSTLY<br>MET | PARTLY<br>MET | NOT<br>MET    | NO<br>NEED    | TOTAL |
|-------------------------------------------------------------------------|---------------|---------------|---------------|---------------|---------------|-------|
| Amphitheater for community events                                       | 7.00%<br>21   | 18.00%<br>54  | 15.33%<br>46  | 28.00%<br>84  | 31.67%<br>95  | 300   |
| Badminton courts                                                        | 6.48%<br>19   | 8.87%<br>26   | 10.58%<br>31  | 17.06%<br>50  | 57.00%<br>167 | 293   |
| BMX/Pump tracks                                                         | 5.88%<br>17   | 6.92%<br>20   | 10.03%<br>29  | 20.76%<br>60  | 56.40%<br>163 | 289   |
| Community center (multi-use space for events, exercise, and activities) | 20.26%<br>62  | 29.74%<br>91  | 27.12%<br>83  | 11.76%<br>36  | 11.11%<br>34  | 306   |
| Community garden                                                        | 5.46%<br>16   | 11.60%<br>34  | 12.97%<br>38  | 36.52%<br>107 | 33.45%<br>98  | 293   |
| Environmental/nature education center                                   | 5.14%<br>15   | 10.62%<br>31  | 16.78%<br>49  | 38.01%<br>111 | 29.45%<br>86  | 292   |
| Indoor basketball/volleyball courts (indoor gyms)                       | 21.52%<br>65  | 23.51%<br>71  | 24.83%<br>75  | 9.60%<br>29   | 20.53%<br>62  | 302   |
| Large community parks                                                   | 38.24%<br>117 | 38.56%<br>118 | 15.03%<br>46  | 6.86%<br>21   | 1.31%         | 306   |
| Lighted baseball fields                                                 | 27.61%<br>82  | 28.96%<br>86  | 10.77%<br>32  | 5.05%<br>15   | 27.61%<br>82  | 297   |
| Lighted softball fields                                                 | 25.25%<br>75  | 26.94%<br>80  | 13.13%<br>39  | 4.38%<br>13   | 30.30%<br>90  | 297   |
| Lighted rectangular sports fields (football, rugby, soccer)             | 25.68%<br>76  | 22.30%<br>66  | 15.20%<br>45  | 8.78%<br>26   | 28.04%<br>83  | 296   |
| Mountain bike trails                                                    | 6.42%<br>19   | 12.50%<br>37  | 20.27%<br>60  | 28.72%<br>85  | 32.09%<br>95  | 296   |
| Multi-use hiking, biking, walking trails (paved or unpaved)             | 16.78%<br>51  | 27.63%<br>84  | 30.59%<br>93  | 17.76%<br>54  | 7.24%<br>22   | 304   |
| Off-leash dog park                                                      | 22.97%<br>68  | 23.99%<br>71  | 14.53%<br>43  | 9.12%<br>27   | 29.39%<br>87  | 296   |
| Open space conservation areas                                           | 17.53%<br>51  | 23.02%<br>67  | 23.02%<br>67  | 18.56%<br>54  | 17.87%<br>52  | 291   |
| Outdoor basketball courts                                               | 18.09%<br>53  | 25.60%<br>75  | 21.84%<br>64  | 8.19%<br>24   | 26.28%<br>77  | 293   |
| Outdoor exercise/fitness area                                           | 13.76%<br>41  | 19.13%<br>57  | 31.88%<br>95  | 18.79%<br>56  | 16.44%<br>49  | 298   |
| Outdoor pickleball courts                                               | 6.16%<br>18   | 9.25%<br>27   | 8.90%<br>26   | 35.62%<br>104 | 40.07%<br>117 | 292   |
| Outdoor cricket fields                                                  | 4.11%<br>12   | 5.14%<br>15   | 9.25%<br>27   | 19.86%<br>58  | 61.64%<br>180 | 292   |
| Outdoor swimming pool                                                   | 1.71%<br>5    | 3.07%         | 2.73%         | 64.85%<br>190 | 27.65%<br>81  | 293   |
| Outdoor aquatic facility (waterpark, lazy river, etc.)                  | 2.71%         | 5.08%<br>15   | 7.46%<br>22   | 66.44%<br>196 | 18.31%<br>54  | 295   |
| Outdoor tennis courts                                                   | 14.38%<br>42  | 15.75%<br>46  | 22.95%<br>67  | 15.07%<br>44  | 31.85%<br>93  | 292   |
| Outdoor ping pong/table tennis tables                                   | 3.79%<br>11   | 4.83%<br>14   | 8.62%<br>25   | 34.83%<br>101 | 47.93%<br>139 | 290   |
|                                                                         |               |               |               |               |               |       |