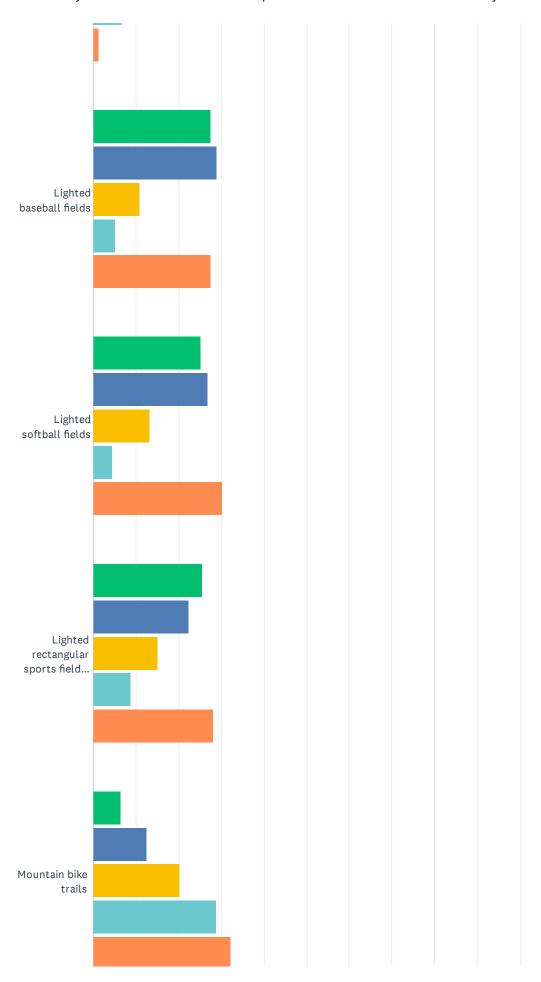

### Q14 Please indicate how well your needs are being met for each of the facilities/amenities listed below.

JCSD Parks & Recreation Department Needs Assessment Survey

|                                                                         | FULLY<br>MET  | MOSTLY<br>MET | PARTLY<br>MET | NOT<br>MET    | NO<br>NEED    | TOTAL |
|-------------------------------------------------------------------------|---------------|---------------|---------------|---------------|---------------|-------|
| Amphitheater for community events                                       | 7.00%<br>21   | 18.00%<br>54  | 15.33%<br>46  | 28.00%<br>84  | 31.67%<br>95  | 300   |
| Badminton courts                                                        | 6.48%<br>19   | 8.87%<br>26   | 10.58%<br>31  | 17.06%<br>50  | 57.00%<br>167 | 293   |
| BMX/Pump tracks                                                         | 5.88%<br>17   | 6.92%<br>20   | 10.03%<br>29  | 20.76%<br>60  | 56.40%<br>163 | 289   |
| Community center (multi-use space for events, exercise, and activities) | 20.26%<br>62  | 29.74%<br>91  | 27.12%<br>83  | 11.76%<br>36  | 11.11%<br>34  | 306   |
| Community garden                                                        | 5.46%<br>16   | 11.60%<br>34  | 12.97%<br>38  | 36.52%<br>107 | 33.45%<br>98  | 293   |
| Environmental/nature education center                                   | 5.14%<br>15   | 10.62%<br>31  | 16.78%<br>49  | 38.01%<br>111 | 29.45%<br>86  | 292   |
| Indoor basketball/volleyball courts (indoor gyms)                       | 21.52%<br>65  | 23.51%<br>71  | 24.83%<br>75  | 9.60%<br>29   | 20.53%<br>62  | 302   |
| Large community parks                                                   | 38.24%<br>117 | 38.56%<br>118 | 15.03%<br>46  | 6.86%<br>21   | 1.31%         | 306   |
| Lighted baseball fields                                                 | 27.61%<br>82  | 28.96%<br>86  | 10.77%<br>32  | 5.05%<br>15   | 27.61%<br>82  | 297   |
| Lighted softball fields                                                 | 25.25%<br>75  | 26.94%<br>80  | 13.13%<br>39  | 4.38%<br>13   | 30.30%<br>90  | 297   |
| Lighted rectangular sports fields (football, rugby, soccer)             | 25.68%<br>76  | 22.30%<br>66  | 15.20%<br>45  | 8.78%<br>26   | 28.04%<br>83  | 296   |
| Mountain bike trails                                                    | 6.42%<br>19   | 12.50%<br>37  | 20.27%<br>60  | 28.72%<br>85  | 32.09%<br>95  | 296   |
| Multi-use hiking, biking, walking trails (paved or unpaved)             | 16.78%<br>51  | 27.63%<br>84  | 30.59%<br>93  | 17.76%<br>54  | 7.24%<br>22   | 304   |
| Off-leash dog park                                                      | 22.97%<br>68  | 23.99%<br>71  | 14.53%<br>43  | 9.12%<br>27   | 29.39%<br>87  | 296   |
| Open space conservation areas                                           | 17.53%<br>51  | 23.02%<br>67  | 23.02%<br>67  | 18.56%<br>54  | 17.87%<br>52  | 291   |
| Outdoor basketball courts                                               | 18.09%<br>53  | 25.60%<br>75  | 21.84%<br>64  | 8.19%<br>24   | 26.28%<br>77  | 293   |
| Outdoor exercise/fitness area                                           | 13.76%<br>41  | 19.13%<br>57  | 31.88%<br>95  | 18.79%<br>56  | 16.44%<br>49  | 298   |
| Outdoor pickleball courts                                               | 6.16%<br>18   | 9.25%<br>27   | 8.90%<br>26   | 35.62%<br>104 | 40.07%<br>117 | 292   |
| Outdoor cricket fields                                                  | 4.11%<br>12   | 5.14%<br>15   | 9.25%<br>27   | 19.86%<br>58  | 61.64%<br>180 | 292   |
| Outdoor swimming pool                                                   | 1.71%<br>5    | 3.07%         | 2.73%         | 64.85%<br>190 | 27.65%<br>81  | 293   |
| Outdoor aquatic facility (waterpark, lazy river, etc.)                  | 2.71%         | 5.08%<br>15   | 7.46%<br>22   | 66.44%<br>196 | 18.31%<br>54  | 295   |
| Outdoor tennis courts                                                   | 14.38%<br>42  | 15.75%<br>46  | 22.95%<br>67  | 15.07%<br>44  | 31.85%<br>93  | 292   |
| Outdoor ping pong/table tennis tables                                   | 3.79%<br>11   | 4.83%<br>14   | 8.62%<br>25   | 34.83%<br>101 | 47.93%<br>139 | 290   |
|                                                                         |               |               |               |               |               |       |