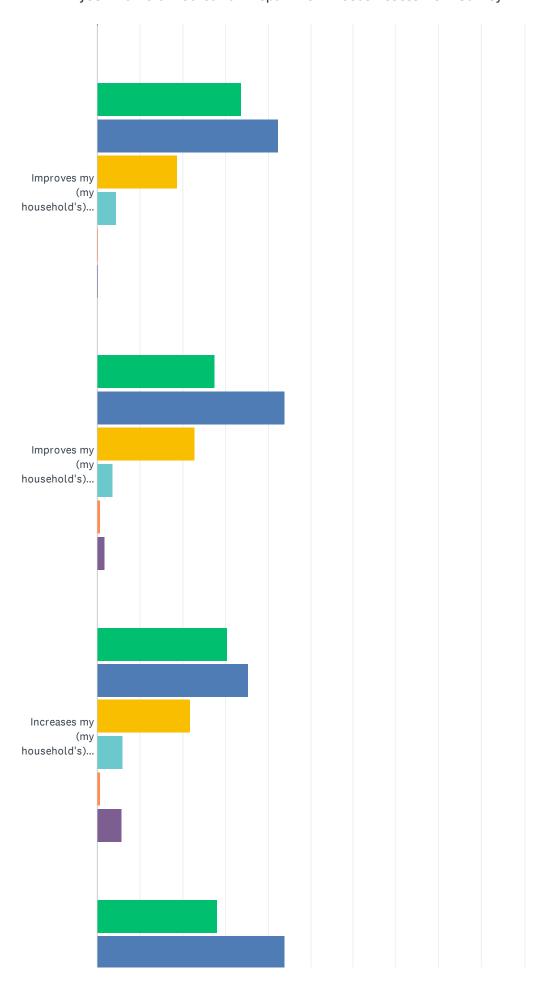

Q13 Please indicate your level of agreement with the following statements concerning some potential benefits of the JCSD parks, facilities, recreation programs or events by circling the corresponding number.

JCSD Parks & Recreation Department Needs Assessment Survey

|                                                                             | STRONGLY<br>AGREE | AGREE         | NEUTRAL      | DISAGREE    | STRONGLY<br>DISAGREE | DON'T<br>KNOW | TOTAL |
|-----------------------------------------------------------------------------|-------------------|---------------|--------------|-------------|----------------------|---------------|-------|
| Helps build a sense of community                                            | 46.95%<br>146     | 42.44%<br>132 | 8.04%<br>25  | 0.96%       | 0.64%                | 0.96%         | 311   |
| Helps to reduce crime in my<br>neighborhood and keep kids out of<br>trouble | 32.90%<br>102     | 40.00%<br>124 | 19.03%<br>59 | 2.90%       | 2.58%                | 2.58%         | 310   |
| Makes Eastvale a more desirable place<br>to live                            | 54.43%<br>172     | 35.44%<br>112 | 7.91%<br>25  | 1.58%<br>5  | 0.32%                | 0.32%         | 316   |
| Improves my (my household's) physical<br>health and fitness                 | 33.76%<br>106     | 42.36%<br>133 | 18.79%<br>59 | 4.46%<br>14 | 0.32%                | 0.32%         | 314   |
| Improves my (my household's) mental<br>health and reduces stress            | 27.56%<br>86      | 43.91%<br>137 | 22.76%<br>71 | 3.53%<br>11 | 0.64%                | 1.60%<br>5    | 312   |
| Increases my (my household's) property value                                | 30.57%<br>96      | 35.35%<br>111 | 21.66%<br>68 | 6.05%<br>19 | 0.64%                | 5.73%<br>18   | 314   |
| Is age-friendly and accessible to all age groups                            | 28.21%<br>88      | 43.91%<br>137 | 17.31%<br>54 | 5.77%<br>18 | 2.24%                | 2.56%         | 312   |
| Positively impacts economic/business development                            | 21.73%<br>68      | 41.21%<br>129 | 27.80%<br>87 | 3.19%<br>10 | 0.64%                | 5.43%<br>17   | 313   |
| Preserves open space and protects the environment                           | 31.09%<br>97      | 40.38%<br>126 | 19.55%<br>61 | 4.49%<br>14 | 0.64%                | 3.85%<br>12   | 312   |
| Provides jobs/professional development for youth                            | 19.61%<br>61      | 45.98%<br>143 | 21.54%<br>67 | 4.50%<br>14 | 1.61%<br>5           | 6.75%<br>21   | 311   |
| Provides positive social interactions for me (my household/family)          | 29.71%<br>93      | 50.80%<br>159 | 15.65%<br>49 | 2.24%<br>7  | 0.32%                | 1.28%         | 313   |
| Provides volunteer opportunities for the community                          | 19.61%<br>61      | 42.44%<br>132 | 25.08%<br>78 | 2.25%       | 0.32%                | 10.29%<br>32  | 311   |