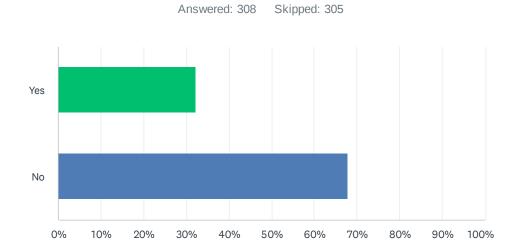

## Q9 Has your household participated in any programs or events offered by the JCSD Parks & Recreation Department during the past 12 months?

| ANSWER CHOICES | RESPONSES |     |
|----------------|-----------|-----|
| Yes            | 73.01%    | 357 |
| No             | 26.99%    | 132 |
| TOTAL          |           | 489 |