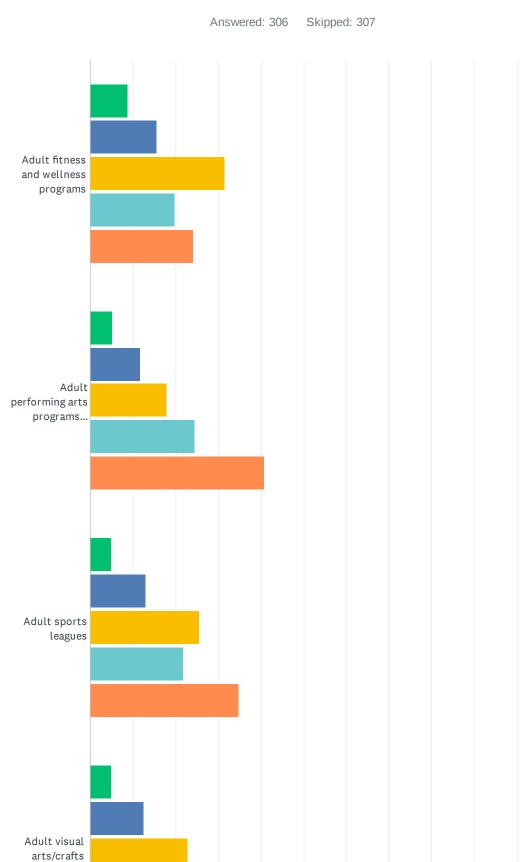

Q12 Please CHECK ALL of the following reasons that prevent you or members of your household from participating in JCSD Parks & Recreation Department programs more often.

Answered: 295 Skipped: 318

| ANSWER CHOICES                           | RESPONSES |    |
|------------------------------------------|-----------|----|
| Classes are full                         | 17.63%    | 52 |
| Do not feel safe participating           | 2.03%     | 6  |
| Fees are too high                        | 27.12%    | 80 |
| I don't know what is offered             | 16.95%    | 50 |
| Lack of quality instructors              | 12.54%    | 37 |
| Lack of quality programs                 | 17.97%    | 53 |
| Lack of right program equipment          | 5.08%     | 15 |
| Lack of transportation                   | 3.39%     | 10 |
| Language/cultural barriers               | 1.69%     | 5  |
| Old and outdated facilities              | 4.41%     | 13 |
| Online registration is not user friendly | 20.00%    | 59 |
| Poor customer service by staff           | 5.42%     | 16 |
| Program times are not convenient         | 31.53%    | 93 |
| Registration is difficult                | 8.14%     | 24 |
| Program not offered                      | 21.02%    | 62 |
| Too far from our home                    | 3.73%     | 11 |
| Too busy/not interested                  | 20.34%    | 60 |
| Use programs of other agencies           | 10.51%    | 31 |
| Other (please specify)                   | 15.25%    | 45 |
| Total Respondents: 295                   |           |    |