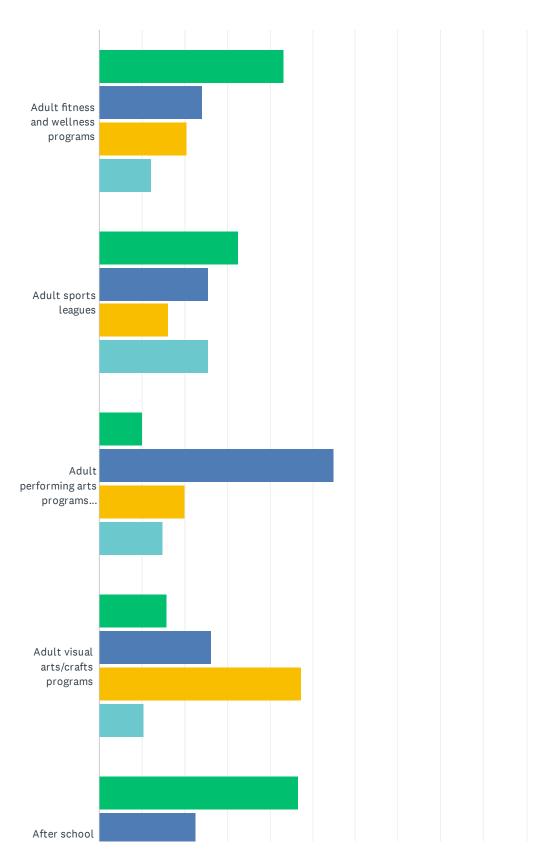

### Q14 Please indicate how well your needs are being met for each of the facilities/amenities listed below.

JCSD Parks & Recreation Department Needs Assessment Survey

|                                                                         | FULLY<br>MET  | MOSTLY<br>MET | PARTLY<br>MET | NOT<br>MET    | NO<br>NEED    | TOTAL |
|-------------------------------------------------------------------------|---------------|---------------|---------------|---------------|---------------|-------|
| Amphitheater for community events                                       | 7.00%<br>21   | 18.00%<br>54  | 15.33%<br>46  | 28.00%<br>84  | 31.67%<br>95  | 300   |
| Badminton courts                                                        | 6.48%<br>19   | 8.87%<br>26   | 10.58%<br>31  | 17.06%<br>50  | 57.00%<br>167 | 293   |
| BMX/Pump tracks                                                         | 5.88%<br>17   | 6.92%<br>20   | 10.03%<br>29  | 20.76%<br>60  | 56.40%<br>163 | 289   |
| Community center (multi-use space for events, exercise, and activities) | 20.26%<br>62  | 29.74%<br>91  | 27.12%<br>83  | 11.76%<br>36  | 11.11%<br>34  | 306   |
| Community garden                                                        | 5.46%<br>16   | 11.60%<br>34  | 12.97%<br>38  | 36.52%<br>107 | 33.45%<br>98  | 293   |
| Environmental/nature education center                                   | 5.14%<br>15   | 10.62%<br>31  | 16.78%<br>49  | 38.01%<br>111 | 29.45%<br>86  | 292   |
| Indoor basketball/volleyball courts (indoor gyms)                       | 21.52%<br>65  | 23.51%<br>71  | 24.83%<br>75  | 9.60%<br>29   | 20.53%<br>62  | 302   |
| Large community parks                                                   | 38.24%<br>117 | 38.56%<br>118 | 15.03%<br>46  | 6.86%<br>21   | 1.31%         | 306   |
| Lighted baseball fields                                                 | 27.61%<br>82  | 28.96%<br>86  | 10.77%<br>32  | 5.05%<br>15   | 27.61%<br>82  | 297   |
| Lighted softball fields                                                 | 25.25%<br>75  | 26.94%<br>80  | 13.13%<br>39  | 4.38%<br>13   | 30.30%<br>90  | 297   |
| Lighted rectangular sports fields (football, rugby, soccer)             | 25.68%<br>76  | 22.30%<br>66  | 15.20%<br>45  | 8.78%<br>26   | 28.04%<br>83  | 296   |
| Mountain bike trails                                                    | 6.42%<br>19   | 12.50%<br>37  | 20.27%<br>60  | 28.72%<br>85  | 32.09%<br>95  | 296   |
| Multi-use hiking, biking, walking trails (paved or unpaved)             | 16.78%<br>51  | 27.63%<br>84  | 30.59%<br>93  | 17.76%<br>54  | 7.24%<br>22   | 304   |
| Off-leash dog park                                                      | 22.97%<br>68  | 23.99%<br>71  | 14.53%<br>43  | 9.12%<br>27   | 29.39%<br>87  | 296   |
| Open space conservation areas                                           | 17.53%<br>51  | 23.02%<br>67  | 23.02%<br>67  | 18.56%<br>54  | 17.87%<br>52  | 291   |
| Outdoor basketball courts                                               | 18.09%<br>53  | 25.60%<br>75  | 21.84%<br>64  | 8.19%<br>24   | 26.28%<br>77  | 293   |
| Outdoor exercise/fitness area                                           | 13.76%<br>41  | 19.13%<br>57  | 31.88%<br>95  | 18.79%<br>56  | 16.44%<br>49  | 298   |
| Outdoor pickleball courts                                               | 6.16%<br>18   | 9.25%<br>27   | 8.90%<br>26   | 35.62%<br>104 | 40.07%<br>117 | 292   |
| Outdoor cricket fields                                                  | 4.11%<br>12   | 5.14%<br>15   | 9.25%<br>27   | 19.86%<br>58  | 61.64%<br>180 | 292   |
| Outdoor swimming pool                                                   | 1.71%<br>5    | 3.07%         | 2.73%         | 64.85%<br>190 | 27.65%<br>81  | 293   |
| Outdoor aquatic facility (waterpark, lazy river, etc.)                  | 2.71%         | 5.08%<br>15   | 7.46%<br>22   | 66.44%<br>196 | 18.31%<br>54  | 295   |
| Outdoor tennis courts                                                   | 14.38%<br>42  | 15.75%<br>46  | 22.95%<br>67  | 15.07%<br>44  | 31.85%<br>93  | 292   |
| Outdoor ping pong/table tennis tables                                   | 3.79%<br>11   | 4.83%<br>14   | 8.62%<br>25   | 34.83%<br>101 | 47.93%<br>139 | 290   |
|                                                                         |               |               |               |               |               |       |