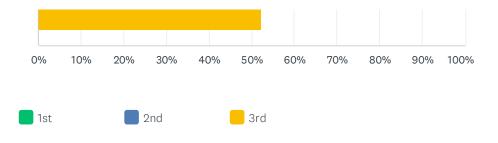

# Q7 From the list, which THREE methods of communication would you MOST PREFER the JCSD use to communicate with you about parks, recreation facilities, programs, and events?

|                                             | 1ST    | 2ND    | 3RD    | TOTAL |
|---------------------------------------------|--------|--------|--------|-------|
| Banners                                     | 30.09% | 29.20% | 40.71% |       |
|                                             | 34     | 33     | 46     | 113   |
| Conversations with JCSD staff               | 16.67% | 75.00% | 8.33%  |       |
|                                             | 2      | 9      | 1      | 12    |
| District Board meetings                     | 16.67% | 16.67% | 66.67% |       |
|                                             | 1      | 1      | 4      | 6     |
| Emails                                      | 52.74% | 29.11% | 18.14% |       |
|                                             | 125    | 69     | 43     | 237   |
| E-newsletter                                | 27.89% | 39.46% | 32.65% |       |
|                                             | 41     | 58     | 48     | 147   |
| Flyers                                      | 24.42% | 33.72% | 41.86% |       |
|                                             | 21     | 29     | 36     | 86    |
| JCSD Department Website (www.JCSDParks.us)  | 23.13% | 35.07% | 41.79% |       |
|                                             | 31     | 47     | 56     | 134   |
| Materials at parks or recreation facilities | 25.76% | 33.33% | 40.91% |       |
|                                             | 17     | 22     | 27     | 66    |
| Newspaper                                   | 15.38% | 30.77% | 53.85% |       |
|                                             | 2      | 4      | 7      | 13    |
| Promotions at special events                | 20.00% | 28.89% | 51.11% |       |
|                                             | 9      | 13     | 23     | 45    |
| Recreation Brochure (Eastvale Edition)      | 37.77% | 36.91% | 25.32% |       |
| ,                                           | 88     | 86     | 59     | 233   |
| Social Media (@JCSDParks)                   | 43.96% | 26.57% | 29.47% |       |
|                                             | 91     | 55     | 61     | 207   |
| Word of mouth                               | 15.91% | 31.82% | 52.27% |       |
|                                             | 7      | 14     | 23     | 44    |