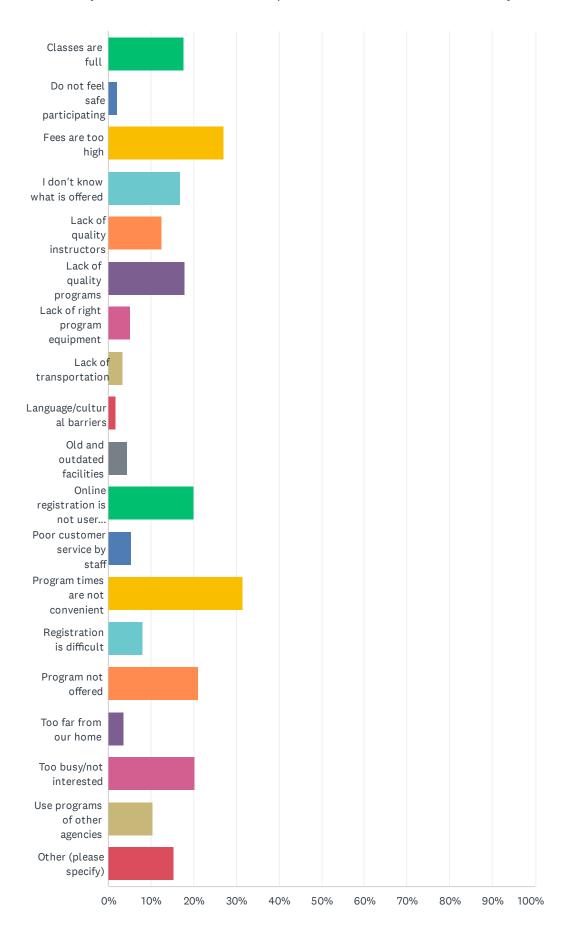

Q12 Please CHECK ALL of the following reasons that prevent you or members of your household from participating in JCSD Parks & Recreation Department programs more often.

Answered: 295 Skipped: 318

| ANSWER CHOICES                           | RESPONSES |    |
|------------------------------------------|-----------|----|
| Classes are full                         | 17.63%    | 52 |
| Do not feel safe participating           | 2.03%     | 6  |
| Fees are too high                        | 27.12%    | 80 |
| I don't know what is offered             | 16.95%    | 50 |
| Lack of quality instructors              | 12.54%    | 37 |
| Lack of quality programs                 | 17.97%    | 53 |
| Lack of right program equipment          | 5.08%     | 15 |
| Lack of transportation                   | 3.39%     | 10 |
| Language/cultural barriers               | 1.69%     | 5  |
| Old and outdated facilities              | 4.41%     | 13 |
| Online registration is not user friendly | 20.00%    | 59 |
| Poor customer service by staff           | 5.42%     | 16 |
| Program times are not convenient         | 31.53%    | 93 |
| Registration is difficult                | 8.14%     | 24 |
| Program not offered                      | 21.02%    | 62 |
| Too far from our home                    | 3.73%     | 11 |
| Too busy/not interested                  | 20.34%    | 60 |
| Use programs of other agencies           | 10.51%    | 31 |
| Other (please specify)                   | 15.25%    | 45 |
| Total Respondents: 295                   |           |    |