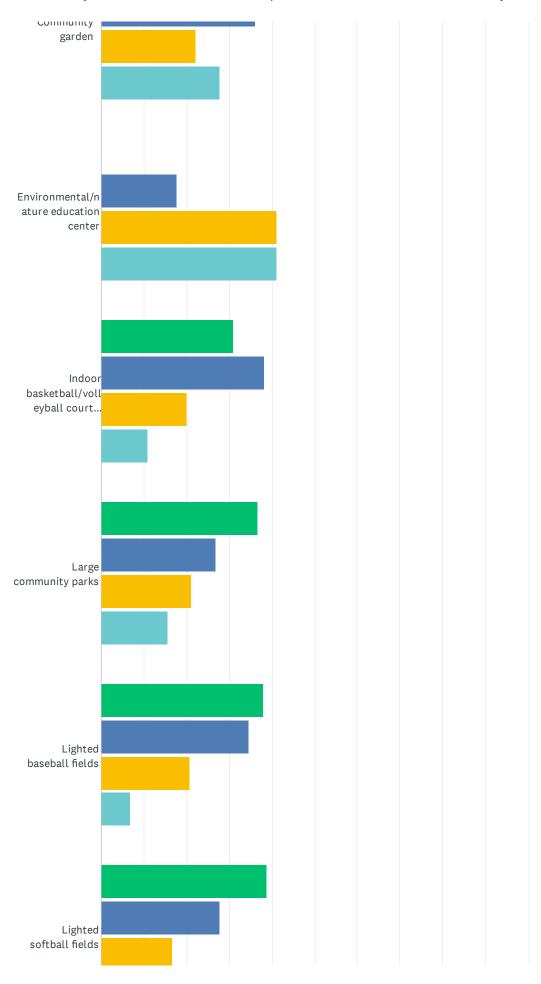

### Q14 Please indicate how well your needs are being met for each of the facilities/amenities listed below.

JCSD Parks & Recreation Department Needs Assessment Survey

|                                                                         | FULLY<br>MET  | MOSTLY<br>MET | PARTLY<br>MET | NOT<br>MET    | NO<br>NEED    | TOTAL |
|-------------------------------------------------------------------------|---------------|---------------|---------------|---------------|---------------|-------|
| Amphitheater for community events                                       | 7.00%<br>21   | 18.00%<br>54  | 15.33%<br>46  | 28.00%<br>84  | 31.67%<br>95  | 300   |
| Badminton courts                                                        | 6.48%<br>19   | 8.87%<br>26   | 10.58%<br>31  | 17.06%<br>50  | 57.00%<br>167 | 293   |
| BMX/Pump tracks                                                         | 5.88%<br>17   | 6.92%<br>20   | 10.03%<br>29  | 20.76%<br>60  | 56.40%<br>163 | 289   |
| Community center (multi-use space for events, exercise, and activities) | 20.26%<br>62  | 29.74%<br>91  | 27.12%<br>83  | 11.76%<br>36  | 11.11%<br>34  | 306   |
| Community garden                                                        | 5.46%<br>16   | 11.60%<br>34  | 12.97%<br>38  | 36.52%<br>107 | 33.45%<br>98  | 293   |
| Environmental/nature education center                                   | 5.14%<br>15   | 10.62%<br>31  | 16.78%<br>49  | 38.01%<br>111 | 29.45%<br>86  | 292   |
| Indoor basketball/volleyball courts (indoor gyms)                       | 21.52%<br>65  | 23.51%<br>71  | 24.83%<br>75  | 9.60%<br>29   | 20.53%<br>62  | 302   |
| Large community parks                                                   | 38.24%<br>117 | 38.56%<br>118 | 15.03%<br>46  | 6.86%<br>21   | 1.31%         | 306   |
| Lighted baseball fields                                                 | 27.61%<br>82  | 28.96%<br>86  | 10.77%<br>32  | 5.05%<br>15   | 27.61%<br>82  | 297   |
| Lighted softball fields                                                 | 25.25%<br>75  | 26.94%<br>80  | 13.13%<br>39  | 4.38%<br>13   | 30.30%<br>90  | 297   |
| Lighted rectangular sports fields (football, rugby, soccer)             | 25.68%<br>76  | 22.30%<br>66  | 15.20%<br>45  | 8.78%<br>26   | 28.04%<br>83  | 296   |
| Mountain bike trails                                                    | 6.42%<br>19   | 12.50%<br>37  | 20.27%<br>60  | 28.72%<br>85  | 32.09%<br>95  | 296   |
| Multi-use hiking, biking, walking trails (paved or unpaved)             | 16.78%<br>51  | 27.63%<br>84  | 30.59%<br>93  | 17.76%<br>54  | 7.24%<br>22   | 304   |
| Off-leash dog park                                                      | 22.97%<br>68  | 23.99%<br>71  | 14.53%<br>43  | 9.12%<br>27   | 29.39%<br>87  | 296   |
| Open space conservation areas                                           | 17.53%<br>51  | 23.02%<br>67  | 23.02%<br>67  | 18.56%<br>54  | 17.87%<br>52  | 291   |
| Outdoor basketball courts                                               | 18.09%<br>53  | 25.60%<br>75  | 21.84%<br>64  | 8.19%<br>24   | 26.28%<br>77  | 293   |
| Outdoor exercise/fitness area                                           | 13.76%<br>41  | 19.13%<br>57  | 31.88%<br>95  | 18.79%<br>56  | 16.44%<br>49  | 298   |
| Outdoor pickleball courts                                               | 6.16%<br>18   | 9.25%<br>27   | 8.90%<br>26   | 35.62%<br>104 | 40.07%<br>117 | 292   |
| Outdoor cricket fields                                                  | 4.11%<br>12   | 5.14%<br>15   | 9.25%<br>27   | 19.86%<br>58  | 61.64%<br>180 | 292   |
| Outdoor swimming pool                                                   | 1.71%<br>5    | 3.07%         | 2.73%         | 64.85%<br>190 | 27.65%<br>81  | 293   |
| Outdoor aquatic facility (waterpark, lazy river, etc.)                  | 2.71%         | 5.08%<br>15   | 7.46%<br>22   | 66.44%<br>196 | 18.31%<br>54  | 295   |
| Outdoor tennis courts                                                   | 14.38%<br>42  | 15.75%<br>46  | 22.95%<br>67  | 15.07%<br>44  | 31.85%<br>93  | 292   |
| Outdoor ping pong/table tennis tables                                   | 3.79%<br>11   | 4.83%<br>14   | 8.62%<br>25   | 34.83%<br>101 | 47.93%<br>139 | 290   |
|                                                                         |               |               |               |               |               |       |