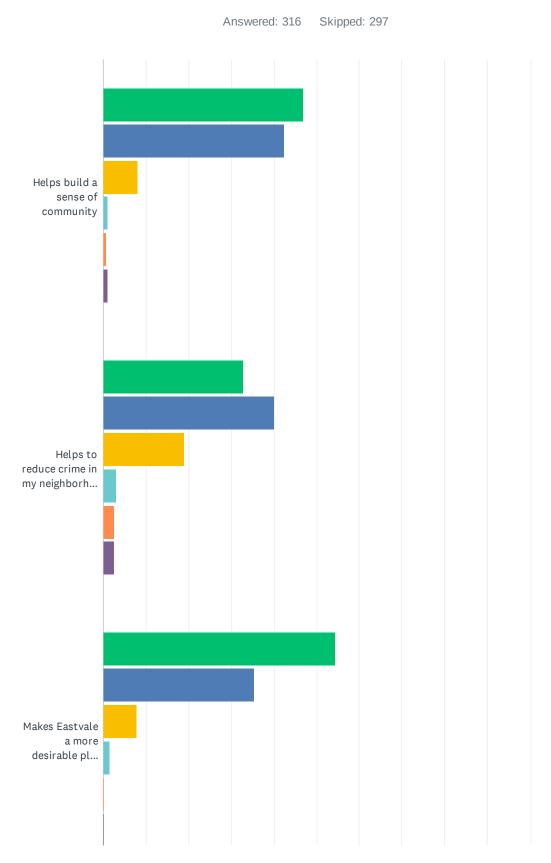

Q13 Please indicate your level of agreement with the following statements concerning some potential benefits of the JCSD parks, facilities, recreation programs or events by circling the corresponding number.

JCSD Parks & Recreation Department Needs Assessment Survey

|                                                                             | STRONGLY<br>AGREE | AGREE         | NEUTRAL      | DISAGREE    | STRONGLY<br>DISAGREE | DON'T<br>KNOW | TOTAL |
|-----------------------------------------------------------------------------|-------------------|---------------|--------------|-------------|----------------------|---------------|-------|
| Helps build a sense of community                                            | 46.95%<br>146     | 42.44%<br>132 | 8.04%<br>25  | 0.96%       | 0.64%                | 0.96%         | 311   |
| Helps to reduce crime in my<br>neighborhood and keep kids out of<br>trouble | 32.90%<br>102     | 40.00%<br>124 | 19.03%<br>59 | 2.90%       | 2.58%                | 2.58%         | 310   |
| Makes Eastvale a more desirable place<br>to live                            | 54.43%<br>172     | 35.44%<br>112 | 7.91%<br>25  | 1.58%<br>5  | 0.32%                | 0.32%         | 316   |
| Improves my (my household's) physical<br>health and fitness                 | 33.76%<br>106     | 42.36%<br>133 | 18.79%<br>59 | 4.46%<br>14 | 0.32%                | 0.32%         | 314   |
| Improves my (my household's) mental<br>health and reduces stress            | 27.56%<br>86      | 43.91%<br>137 | 22.76%<br>71 | 3.53%<br>11 | 0.64%                | 1.60%<br>5    | 312   |
| Increases my (my household's) property value                                | 30.57%<br>96      | 35.35%<br>111 | 21.66%<br>68 | 6.05%<br>19 | 0.64%                | 5.73%<br>18   | 314   |
| Is age-friendly and accessible to all age groups                            | 28.21%<br>88      | 43.91%<br>137 | 17.31%<br>54 | 5.77%<br>18 | 2.24%                | 2.56%         | 312   |
| Positively impacts economic/business development                            | 21.73%<br>68      | 41.21%<br>129 | 27.80%<br>87 | 3.19%<br>10 | 0.64%                | 5.43%<br>17   | 313   |
| Preserves open space and protects the environment                           | 31.09%<br>97      | 40.38%<br>126 | 19.55%<br>61 | 4.49%<br>14 | 0.64%                | 3.85%<br>12   | 312   |
| Provides jobs/professional development for youth                            | 19.61%<br>61      | 45.98%<br>143 | 21.54%<br>67 | 4.50%<br>14 | 1.61%<br>5           | 6.75%<br>21   | 311   |
| Provides positive social interactions for me (my household/family)          | 29.71%<br>93      | 50.80%<br>159 | 15.65%<br>49 | 2.24%<br>7  | 0.32%                | 1.28%         | 313   |
| Provides volunteer opportunities for the community                          | 19.61%<br>61      | 42.44%<br>132 | 25.08%<br>78 | 2.25%       | 0.32%                | 10.29%<br>32  | 311   |