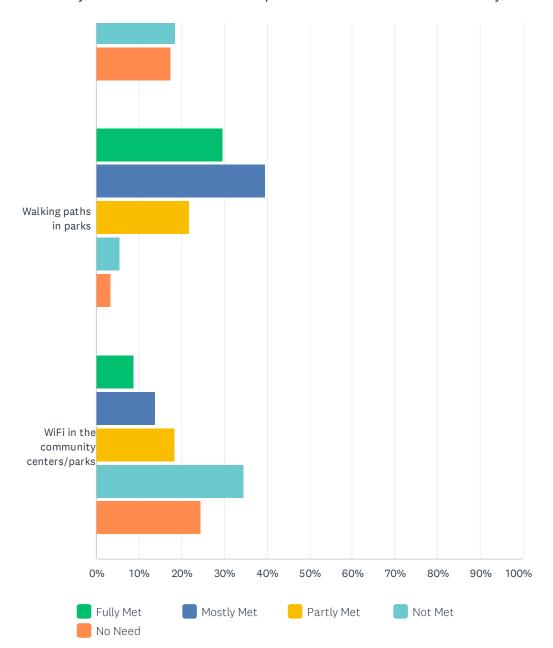

### Q14 Please indicate how well your needs are being met for each of the facilities/amenities listed below.

JCSD Parks & Recreation Department Needs Assessment Survey

|                                                                         | FULLY<br>MET  | MOSTLY<br>MET | PARTLY<br>MET | NOT<br>MET    | NO<br>NEED    | TOTAL |
|-------------------------------------------------------------------------|---------------|---------------|---------------|---------------|---------------|-------|
| Amphitheater for community events                                       | 7.00%<br>21   | 18.00%<br>54  | 15.33%<br>46  | 28.00%<br>84  | 31.67%<br>95  | 300   |
| Badminton courts                                                        | 6.48%<br>19   | 8.87%<br>26   | 10.58%<br>31  | 17.06%<br>50  | 57.00%<br>167 | 293   |
| BMX/Pump tracks                                                         | 5.88%<br>17   | 6.92%<br>20   | 10.03%<br>29  | 20.76%<br>60  | 56.40%<br>163 | 289   |
| Community center (multi-use space for events, exercise, and activities) | 20.26%<br>62  | 29.74%<br>91  | 27.12%<br>83  | 11.76%<br>36  | 11.11%<br>34  | 306   |
| Community garden                                                        | 5.46%<br>16   | 11.60%<br>34  | 12.97%<br>38  | 36.52%<br>107 | 33.45%<br>98  | 293   |
| Environmental/nature education center                                   | 5.14%<br>15   | 10.62%<br>31  | 16.78%<br>49  | 38.01%<br>111 | 29.45%<br>86  | 292   |
| Indoor basketball/volleyball courts (indoor gyms)                       | 21.52%<br>65  | 23.51%<br>71  | 24.83%<br>75  | 9.60%<br>29   | 20.53%<br>62  | 302   |
| Large community parks                                                   | 38.24%<br>117 | 38.56%<br>118 | 15.03%<br>46  | 6.86%<br>21   | 1.31%         | 306   |
| Lighted baseball fields                                                 | 27.61%<br>82  | 28.96%<br>86  | 10.77%<br>32  | 5.05%<br>15   | 27.61%<br>82  | 297   |
| Lighted softball fields                                                 | 25.25%<br>75  | 26.94%<br>80  | 13.13%<br>39  | 4.38%<br>13   | 30.30%<br>90  | 297   |
| Lighted rectangular sports fields (football, rugby, soccer)             | 25.68%<br>76  | 22.30%<br>66  | 15.20%<br>45  | 8.78%<br>26   | 28.04%<br>83  | 296   |
| Mountain bike trails                                                    | 6.42%<br>19   | 12.50%<br>37  | 20.27%<br>60  | 28.72%<br>85  | 32.09%<br>95  | 296   |
| Multi-use hiking, biking, walking trails (paved or unpaved)             | 16.78%<br>51  | 27.63%<br>84  | 30.59%<br>93  | 17.76%<br>54  | 7.24%<br>22   | 304   |
| Off-leash dog park                                                      | 22.97%<br>68  | 23.99%<br>71  | 14.53%<br>43  | 9.12%<br>27   | 29.39%<br>87  | 296   |
| Open space conservation areas                                           | 17.53%<br>51  | 23.02%<br>67  | 23.02%<br>67  | 18.56%<br>54  | 17.87%<br>52  | 291   |
| Outdoor basketball courts                                               | 18.09%<br>53  | 25.60%<br>75  | 21.84%<br>64  | 8.19%<br>24   | 26.28%<br>77  | 293   |
| Outdoor exercise/fitness area                                           | 13.76%<br>41  | 19.13%<br>57  | 31.88%<br>95  | 18.79%<br>56  | 16.44%<br>49  | 298   |
| Outdoor pickleball courts                                               | 6.16%<br>18   | 9.25%<br>27   | 8.90%<br>26   | 35.62%<br>104 | 40.07%<br>117 | 292   |
| Outdoor cricket fields                                                  | 4.11%<br>12   | 5.14%<br>15   | 9.25%<br>27   | 19.86%<br>58  | 61.64%<br>180 | 292   |
| Outdoor swimming pool                                                   | 1.71%<br>5    | 3.07%         | 2.73%         | 64.85%<br>190 | 27.65%<br>81  | 293   |
| Outdoor aquatic facility (waterpark, lazy river, etc.)                  | 2.71%         | 5.08%<br>15   | 7.46%<br>22   | 66.44%<br>196 | 18.31%<br>54  | 295   |
| Outdoor tennis courts                                                   | 14.38%<br>42  | 15.75%<br>46  | 22.95%<br>67  | 15.07%<br>44  | 31.85%<br>93  | 292   |
| Outdoor ping pong/table tennis tables                                   | 3.79%<br>11   | 4.83%<br>14   | 8.62%<br>25   | 34.83%<br>101 | 47.93%<br>139 | 290   |
|                                                                         |               |               |               |               |               |       |