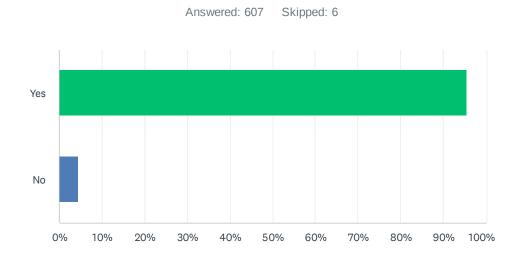

## Q2 Have you or any member of your household visited any JCSD parks and/or recreation facilities during the past 12 months?

| ANSWER CHOICES | RESPONSES |     |
|----------------|-----------|-----|
| Yes            | 95.55%    | 580 |
| No             | 4.45%     | 27  |
| TOTAL          |           | 607 |