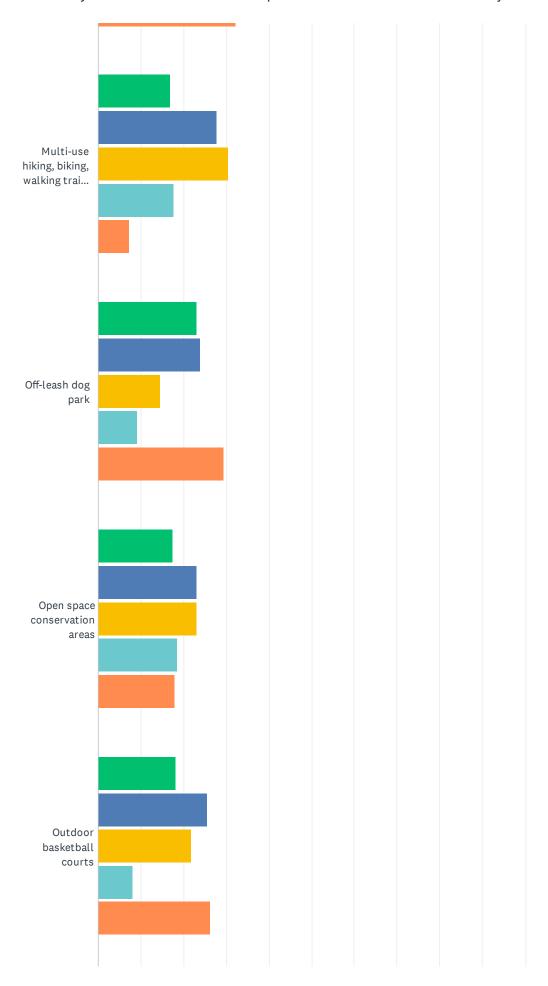

### Q14 Please indicate how well your needs are being met for each of the facilities/amenities listed below.

JCSD Parks & Recreation Department Needs Assessment Survey

|                                                                         | FULLY<br>MET  | MOSTLY<br>MET | PARTLY<br>MET | NOT<br>MET    | NO<br>NEED    | TOTAL |
|-------------------------------------------------------------------------|---------------|---------------|---------------|---------------|---------------|-------|
| Amphitheater for community events                                       | 7.00%<br>21   | 18.00%<br>54  | 15.33%<br>46  | 28.00%<br>84  | 31.67%<br>95  | 300   |
| Badminton courts                                                        | 6.48%<br>19   | 8.87%<br>26   | 10.58%<br>31  | 17.06%<br>50  | 57.00%<br>167 | 293   |
| BMX/Pump tracks                                                         | 5.88%<br>17   | 6.92%<br>20   | 10.03%<br>29  | 20.76%<br>60  | 56.40%<br>163 | 289   |
| Community center (multi-use space for events, exercise, and activities) | 20.26%<br>62  | 29.74%<br>91  | 27.12%<br>83  | 11.76%<br>36  | 11.11%<br>34  | 306   |
| Community garden                                                        | 5.46%<br>16   | 11.60%<br>34  | 12.97%<br>38  | 36.52%<br>107 | 33.45%<br>98  | 293   |
| Environmental/nature education center                                   | 5.14%<br>15   | 10.62%<br>31  | 16.78%<br>49  | 38.01%<br>111 | 29.45%<br>86  | 292   |
| Indoor basketball/volleyball courts (indoor gyms)                       | 21.52%<br>65  | 23.51%<br>71  | 24.83%<br>75  | 9.60%<br>29   | 20.53%<br>62  | 302   |
| Large community parks                                                   | 38.24%<br>117 | 38.56%<br>118 | 15.03%<br>46  | 6.86%<br>21   | 1.31%         | 306   |
| Lighted baseball fields                                                 | 27.61%<br>82  | 28.96%<br>86  | 10.77%<br>32  | 5.05%<br>15   | 27.61%<br>82  | 297   |
| Lighted softball fields                                                 | 25.25%<br>75  | 26.94%<br>80  | 13.13%<br>39  | 4.38%<br>13   | 30.30%<br>90  | 297   |
| Lighted rectangular sports fields (football, rugby, soccer)             | 25.68%<br>76  | 22.30%<br>66  | 15.20%<br>45  | 8.78%<br>26   | 28.04%<br>83  | 296   |
| Mountain bike trails                                                    | 6.42%<br>19   | 12.50%<br>37  | 20.27%<br>60  | 28.72%<br>85  | 32.09%<br>95  | 296   |
| Multi-use hiking, biking, walking trails (paved or unpaved)             | 16.78%<br>51  | 27.63%<br>84  | 30.59%<br>93  | 17.76%<br>54  | 7.24%<br>22   | 304   |
| Off-leash dog park                                                      | 22.97%<br>68  | 23.99%<br>71  | 14.53%<br>43  | 9.12%<br>27   | 29.39%<br>87  | 296   |
| Open space conservation areas                                           | 17.53%<br>51  | 23.02%<br>67  | 23.02%<br>67  | 18.56%<br>54  | 17.87%<br>52  | 291   |
| Outdoor basketball courts                                               | 18.09%<br>53  | 25.60%<br>75  | 21.84%<br>64  | 8.19%<br>24   | 26.28%<br>77  | 293   |
| Outdoor exercise/fitness area                                           | 13.76%<br>41  | 19.13%<br>57  | 31.88%<br>95  | 18.79%<br>56  | 16.44%<br>49  | 298   |
| Outdoor pickleball courts                                               | 6.16%<br>18   | 9.25%<br>27   | 8.90%<br>26   | 35.62%<br>104 | 40.07%<br>117 | 292   |
| Outdoor cricket fields                                                  | 4.11%<br>12   | 5.14%<br>15   | 9.25%<br>27   | 19.86%<br>58  | 61.64%<br>180 | 292   |
| Outdoor swimming pool                                                   | 1.71%<br>5    | 3.07%         | 2.73%         | 64.85%<br>190 | 27.65%<br>81  | 293   |
| Outdoor aquatic facility (waterpark, lazy river, etc.)                  | 2.71%         | 5.08%<br>15   | 7.46%<br>22   | 66.44%<br>196 | 18.31%<br>54  | 295   |
| Outdoor tennis courts                                                   | 14.38%<br>42  | 15.75%<br>46  | 22.95%<br>67  | 15.07%<br>44  | 31.85%<br>93  | 292   |
| Outdoor ping pong/table tennis tables                                   | 3.79%<br>11   | 4.83%<br>14   | 8.62%<br>25   | 34.83%<br>101 | 47.93%<br>139 | 290   |
|                                                                         |               |               |               |               |               |       |