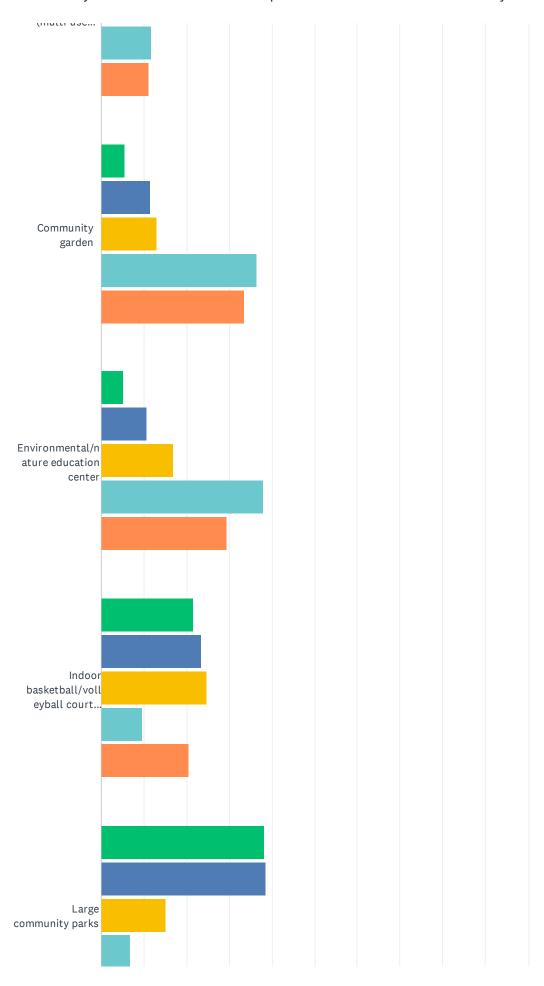

### Q14 Please indicate how well your needs are being met for each of the facilities/amenities listed below.

JCSD Parks & Recreation Department Needs Assessment Survey

|                                                                         | FULLY<br>MET  | MOSTLY<br>MET | PARTLY<br>MET | NOT<br>MET    | NO<br>NEED    | TOTAL |
|-------------------------------------------------------------------------|---------------|---------------|---------------|---------------|---------------|-------|
| Amphitheater for community events                                       | 7.00%<br>21   | 18.00%<br>54  | 15.33%<br>46  | 28.00%<br>84  | 31.67%<br>95  | 300   |
| Badminton courts                                                        | 6.48%<br>19   | 8.87%<br>26   | 10.58%<br>31  | 17.06%<br>50  | 57.00%<br>167 | 293   |
| BMX/Pump tracks                                                         | 5.88%<br>17   | 6.92%<br>20   | 10.03%<br>29  | 20.76%<br>60  | 56.40%<br>163 | 289   |
| Community center (multi-use space for events, exercise, and activities) | 20.26%<br>62  | 29.74%<br>91  | 27.12%<br>83  | 11.76%<br>36  | 11.11%<br>34  | 306   |
| Community garden                                                        | 5.46%<br>16   | 11.60%<br>34  | 12.97%<br>38  | 36.52%<br>107 | 33.45%<br>98  | 293   |
| Environmental/nature education center                                   | 5.14%<br>15   | 10.62%<br>31  | 16.78%<br>49  | 38.01%<br>111 | 29.45%<br>86  | 292   |
| Indoor basketball/volleyball courts (indoor gyms)                       | 21.52%<br>65  | 23.51%<br>71  | 24.83%<br>75  | 9.60%<br>29   | 20.53%<br>62  | 302   |
| Large community parks                                                   | 38.24%<br>117 | 38.56%<br>118 | 15.03%<br>46  | 6.86%<br>21   | 1.31%         | 306   |
| Lighted baseball fields                                                 | 27.61%<br>82  | 28.96%<br>86  | 10.77%<br>32  | 5.05%<br>15   | 27.61%<br>82  | 297   |
| Lighted softball fields                                                 | 25.25%<br>75  | 26.94%<br>80  | 13.13%<br>39  | 4.38%<br>13   | 30.30%<br>90  | 297   |
| Lighted rectangular sports fields (football, rugby, soccer)             | 25.68%<br>76  | 22.30%<br>66  | 15.20%<br>45  | 8.78%<br>26   | 28.04%<br>83  | 296   |
| Mountain bike trails                                                    | 6.42%<br>19   | 12.50%<br>37  | 20.27%<br>60  | 28.72%<br>85  | 32.09%<br>95  | 296   |
| Multi-use hiking, biking, walking trails (paved or unpaved)             | 16.78%<br>51  | 27.63%<br>84  | 30.59%<br>93  | 17.76%<br>54  | 7.24%<br>22   | 304   |
| Off-leash dog park                                                      | 22.97%<br>68  | 23.99%<br>71  | 14.53%<br>43  | 9.12%<br>27   | 29.39%<br>87  | 296   |
| Open space conservation areas                                           | 17.53%<br>51  | 23.02%<br>67  | 23.02%<br>67  | 18.56%<br>54  | 17.87%<br>52  | 291   |
| Outdoor basketball courts                                               | 18.09%<br>53  | 25.60%<br>75  | 21.84%<br>64  | 8.19%<br>24   | 26.28%<br>77  | 293   |
| Outdoor exercise/fitness area                                           | 13.76%<br>41  | 19.13%<br>57  | 31.88%<br>95  | 18.79%<br>56  | 16.44%<br>49  | 298   |
| Outdoor pickleball courts                                               | 6.16%<br>18   | 9.25%<br>27   | 8.90%<br>26   | 35.62%<br>104 | 40.07%<br>117 | 292   |
| Outdoor cricket fields                                                  | 4.11%<br>12   | 5.14%<br>15   | 9.25%<br>27   | 19.86%<br>58  | 61.64%<br>180 | 292   |
| Outdoor swimming pool                                                   | 1.71%<br>5    | 3.07%         | 2.73%         | 64.85%<br>190 | 27.65%<br>81  | 293   |
| Outdoor aquatic facility (waterpark, lazy river, etc.)                  | 2.71%         | 5.08%<br>15   | 7.46%<br>22   | 66.44%<br>196 | 18.31%<br>54  | 295   |
| Outdoor tennis courts                                                   | 14.38%<br>42  | 15.75%<br>46  | 22.95%<br>67  | 15.07%<br>44  | 31.85%<br>93  | 292   |
| Outdoor ping pong/table tennis tables                                   | 3.79%<br>11   | 4.83%<br>14   | 8.62%<br>25   | 34.83%<br>101 | 47.93%<br>139 | 290   |
|                                                                         |               |               |               |               |               |       |