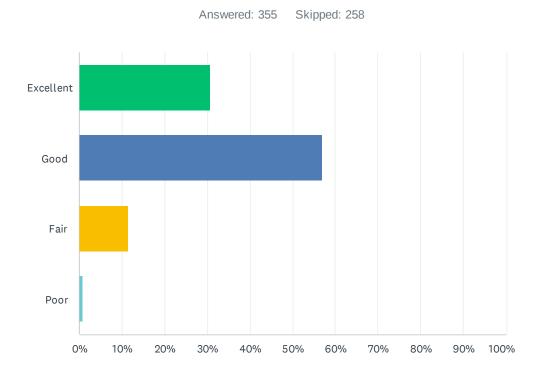

## Q4 Overall, how would you rate the physical condition of ALL the JCSD parks and recreation facilities you have visited?

| ANSWER CHOICES | RESPONSES |     |
|----------------|-----------|-----|
| Excellent      | 28.37%    | 162 |
| Good           | 52.89%    | 302 |
| Fair           | 17.51%    | 100 |
| Poor           | 1.23%     | 7   |
| TOTAL          |           | 571 |