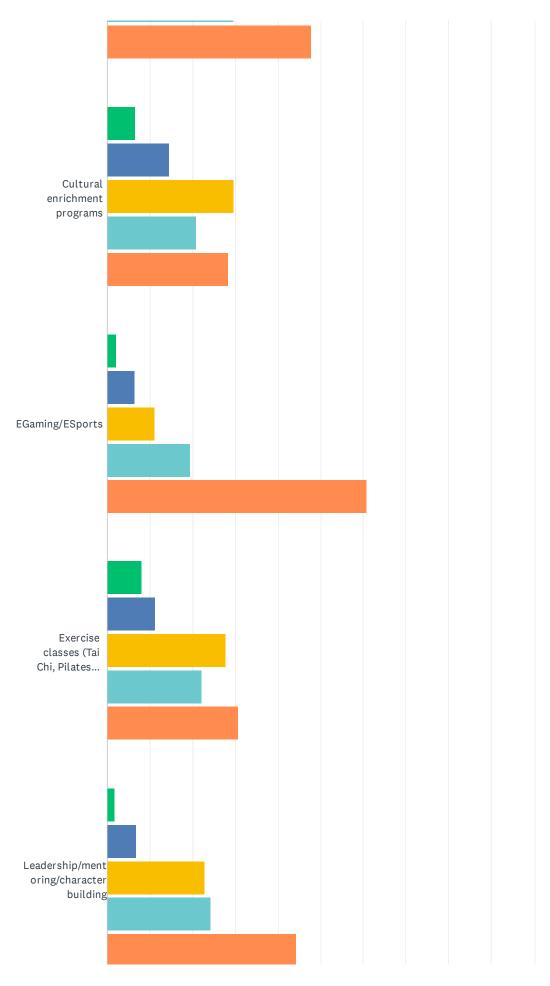

Q13 Please indicate your level of agreement with the following statements concerning some potential benefits of the JCSD parks, facilities, recreation programs or events by circling the corresponding number.

JCSD Parks & Recreation Department Needs Assessment Survey

|                                                                             | STRONGLY<br>AGREE | AGREE         | NEUTRAL      | DISAGREE    | STRONGLY<br>DISAGREE | DON'T<br>KNOW | TOTAL |
|-----------------------------------------------------------------------------|-------------------|---------------|--------------|-------------|----------------------|---------------|-------|
| Helps build a sense of community                                            | 46.95%<br>146     | 42.44%<br>132 | 8.04%<br>25  | 0.96%       | 0.64%                | 0.96%         | 311   |
| Helps to reduce crime in my<br>neighborhood and keep kids out of<br>trouble | 32.90%<br>102     | 40.00%<br>124 | 19.03%<br>59 | 2.90%       | 2.58%                | 2.58%         | 310   |
| Makes Eastvale a more desirable place<br>to live                            | 54.43%<br>172     | 35.44%<br>112 | 7.91%<br>25  | 1.58%<br>5  | 0.32%                | 0.32%         | 316   |
| Improves my (my household's) physical<br>health and fitness                 | 33.76%<br>106     | 42.36%<br>133 | 18.79%<br>59 | 4.46%<br>14 | 0.32%                | 0.32%         | 314   |
| Improves my (my household's) mental<br>health and reduces stress            | 27.56%<br>86      | 43.91%<br>137 | 22.76%<br>71 | 3.53%<br>11 | 0.64%                | 1.60%<br>5    | 312   |
| Increases my (my household's) property value                                | 30.57%<br>96      | 35.35%<br>111 | 21.66%<br>68 | 6.05%<br>19 | 0.64%                | 5.73%<br>18   | 314   |
| Is age-friendly and accessible to all age groups                            | 28.21%<br>88      | 43.91%<br>137 | 17.31%<br>54 | 5.77%<br>18 | 2.24%                | 2.56%         | 312   |
| Positively impacts economic/business development                            | 21.73%<br>68      | 41.21%<br>129 | 27.80%<br>87 | 3.19%<br>10 | 0.64%                | 5.43%<br>17   | 313   |
| Preserves open space and protects the environment                           | 31.09%<br>97      | 40.38%<br>126 | 19.55%<br>61 | 4.49%<br>14 | 0.64%                | 3.85%<br>12   | 312   |
| Provides jobs/professional development for youth                            | 19.61%<br>61      | 45.98%<br>143 | 21.54%<br>67 | 4.50%<br>14 | 1.61%<br>5           | 6.75%<br>21   | 311   |
| Provides positive social interactions for me (my household/family)          | 29.71%<br>93      | 50.80%<br>159 | 15.65%<br>49 | 2.24%<br>7  | 0.32%                | 1.28%         | 313   |
| Provides volunteer opportunities for the community                          | 19.61%<br>61      | 42.44%<br>132 | 25.08%<br>78 | 2.25%       | 0.32%                | 10.29%<br>32  | 311   |