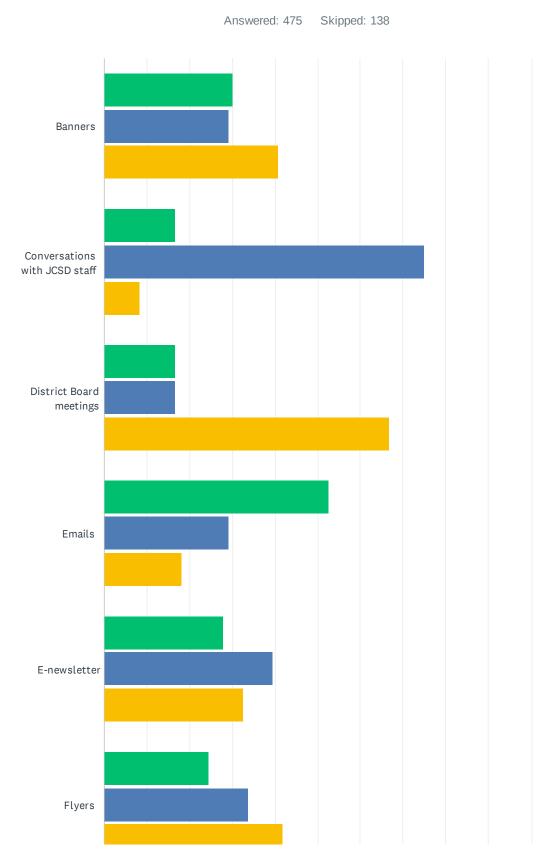

# Q7 From the list, which THREE methods of communication would you MOST PREFER the JCSD use to communicate with you about parks, recreation facilities, programs, and events?

|                                             | 1ST    | 2ND    | 3RD    | TOTAL |
|---------------------------------------------|--------|--------|--------|-------|
| Banners                                     | 30.09% | 29.20% | 40.71% |       |
|                                             | 34     | 33     | 46     | 113   |
| Conversations with JCSD staff               | 16.67% | 75.00% | 8.33%  |       |
|                                             | 2      | 9      | 1      | 12    |
| District Board meetings                     | 16.67% | 16.67% | 66.67% |       |
|                                             | 1      | 1      | 4      | 6     |
| Emails                                      | 52.74% | 29.11% | 18.14% |       |
|                                             | 125    | 69     | 43     | 237   |
| E-newsletter                                | 27.89% | 39.46% | 32.65% |       |
|                                             | 41     | 58     | 48     | 147   |
| Flyers                                      | 24.42% | 33.72% | 41.86% |       |
|                                             | 21     | 29     | 36     | 86    |
| JCSD Department Website (www.JCSDParks.us)  | 23.13% | 35.07% | 41.79% |       |
|                                             | 31     | 47     | 56     | 134   |
| Materials at parks or recreation facilities | 25.76% | 33.33% | 40.91% |       |
|                                             | 17     | 22     | 27     | 66    |
| Newspaper                                   | 15.38% | 30.77% | 53.85% |       |
|                                             | 2      | 4      | 7      | 13    |
| Promotions at special events                | 20.00% | 28.89% | 51.11% |       |
|                                             | 9      | 13     | 23     | 45    |
| Recreation Brochure (Eastvale Edition)      | 37.77% | 36.91% | 25.32% |       |
| ,                                           | 88     | 86     | 59     | 233   |
| Social Media (@JCSDParks)                   | 43.96% | 26.57% | 29.47% |       |
|                                             | 91     | 55     | 61     | 207   |
| Word of mouth                               | 15.91% | 31.82% | 52.27% |       |
|                                             | 7      | 14     | 23     | 44    |