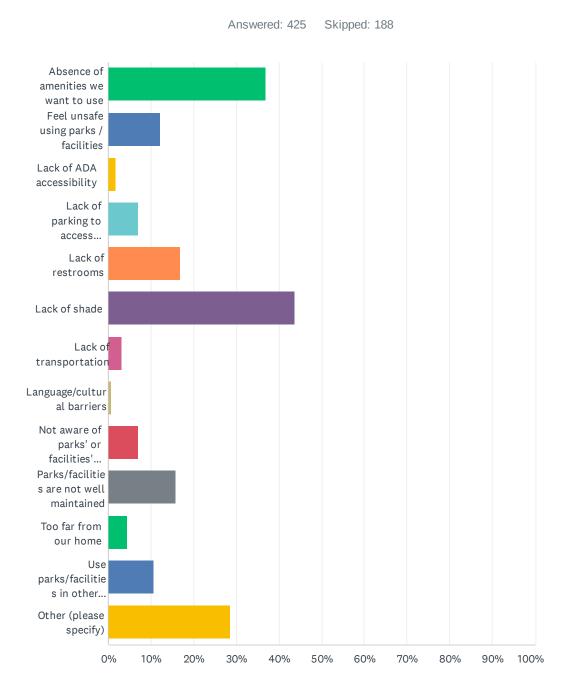

### Q5 Please CHECK ALL of the following reasons that prevent you or members of your households from visiting JCSD parks and recreation facilities more often.

| ANSWER CHOICES                               | RESPONSES |     |
|----------------------------------------------|-----------|-----|
| Absence of amenities we want to use          | 36.94%    | 157 |
| Feel unsafe using parks / facilities         | 12.24%    | 52  |
| Lack of ADA accessibility                    | 1.65%     | 7   |
| Lack of parking to access parks/facilities   | 7.06%     | 30  |
| Lack of restrooms                            | 16.94%    | 72  |
| Lack of shade                                | 43.76%    | 186 |
| Lack of transportation                       | 3.29%     | 14  |
| Language/cultural barriers                   | 0.71%     | 3   |
| Not aware of parks' or facilities' locations | 7.06%     | 30  |
| Parks/facilities are not well maintained     | 15.76%    | 67  |
| Too far from our home                        | 4.47%     | 19  |
| Use parks/facilities in other cities         | 10.59%    | 45  |
| Other (please specify)                       | 28.47%    | 121 |
| Total Respondents: 425                       |           |     |