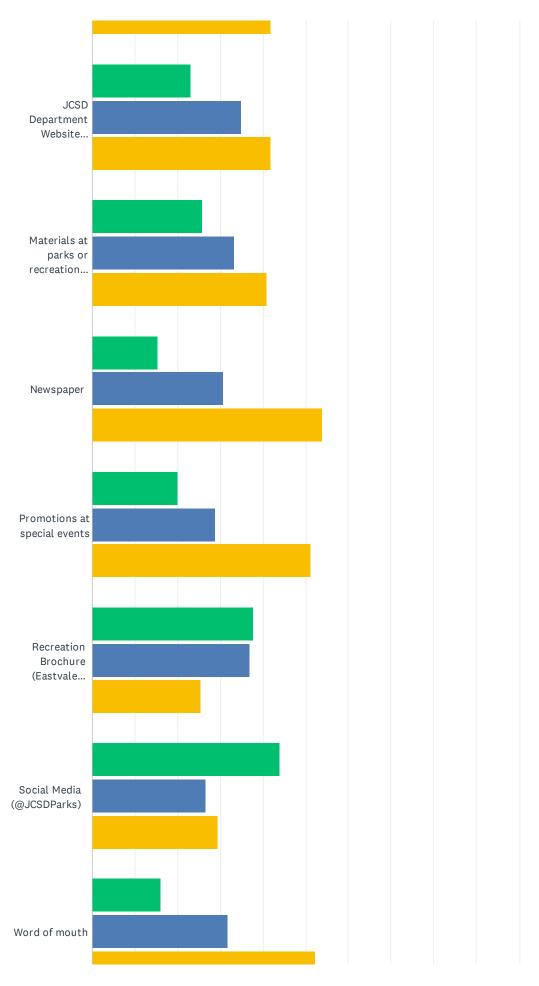

# Q7 From the list, which THREE methods of communication would you MOST PREFER the JCSD use to communicate with you about parks, recreation facilities, programs, and events?

|                                             | 1ST    | 2ND    | 3RD    | TOTAL |
|---------------------------------------------|--------|--------|--------|-------|
| Banners                                     | 30.09% | 29.20% | 40.71% |       |
|                                             | 34     | 33     | 46     | 113   |
| Conversations with JCSD staff               | 16.67% | 75.00% | 8.33%  |       |
|                                             | 2      | 9      | 1      | 12    |
| District Board meetings                     | 16.67% | 16.67% | 66.67% |       |
|                                             | 1      | 1      | 4      | 6     |
| Emails                                      | 52.74% | 29.11% | 18.14% |       |
|                                             | 125    | 69     | 43     | 237   |
| E-newsletter                                | 27.89% | 39.46% | 32.65% |       |
|                                             | 41     | 58     | 48     | 147   |
| Flyers                                      | 24.42% | 33.72% | 41.86% |       |
|                                             | 21     | 29     | 36     | 86    |
| JCSD Department Website (www.JCSDParks.us)  | 23.13% | 35.07% | 41.79% |       |
|                                             | 31     | 47     | 56     | 134   |
| Materials at parks or recreation facilities | 25.76% | 33.33% | 40.91% |       |
|                                             | 17     | 22     | 27     | 66    |
| Newspaper                                   | 15.38% | 30.77% | 53.85% |       |
|                                             | 2      | 4      | 7      | 13    |
| Promotions at special events                | 20.00% | 28.89% | 51.11% |       |
|                                             | 9      | 13     | 23     | 45    |
| Recreation Brochure (Eastvale Edition)      | 37.77% | 36.91% | 25.32% |       |
| ,                                           | 88     | 86     | 59     | 233   |
| Social Media (@JCSDParks)                   | 43.96% | 26.57% | 29.47% |       |
|                                             | 91     | 55     | 61     | 207   |
| Word of mouth                               | 15.91% | 31.82% | 52.27% |       |
|                                             | 7      | 14     | 23     | 44    |