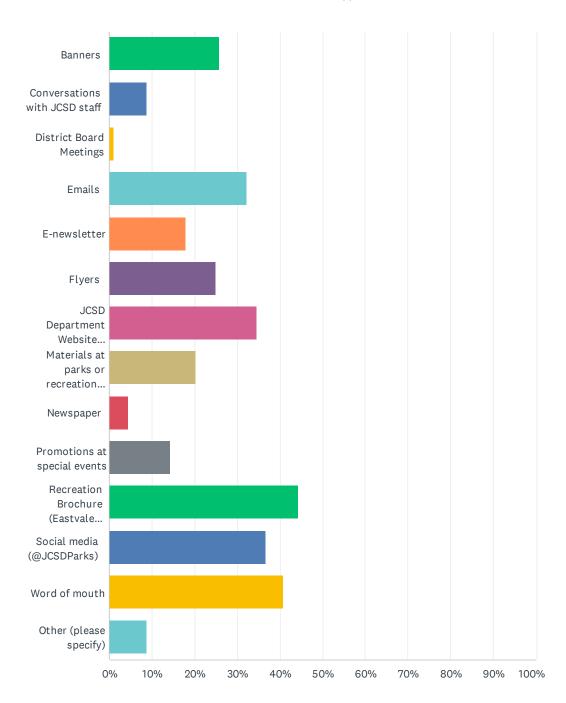

## Q6 From the following list, please CHECK ALL the ways you learn about JCSD parks, recreation facilities, programs, and events.

| ANSWER CHOICES                              | RESPONSES |     |
|---------------------------------------------|-----------|-----|
| Banners                                     | 25.83%    | 125 |
| Conversations with JCSD staff               | 8.68%     | 42  |
| District Board Meetings                     | 1.03%     | 5   |
| Emails                                      | 32.23%    | 156 |
| E-newsletter                                | 17.98%    | 87  |
| Flyers                                      | 25.00%    | 121 |
| JCSD Department Website (www.JCSDParks.us)  | 34.50%    | 167 |
| Materials at parks or recreation facilities | 20.25%    | 98  |
| Newspaper                                   | 4.55%     | 22  |
| Promotions at special events                | 14.26%    | 69  |
| Recreation Brochure (Eastvale Edition)      | 44.42%    | 215 |
| Social media (@JCSDParks)                   | 36.57%    | 177 |
| Word of mouth                               | 40.70%    | 197 |
| Other (please specify)                      | 8.68%     | 42  |
| Total Respondents: 484                      |           |     |