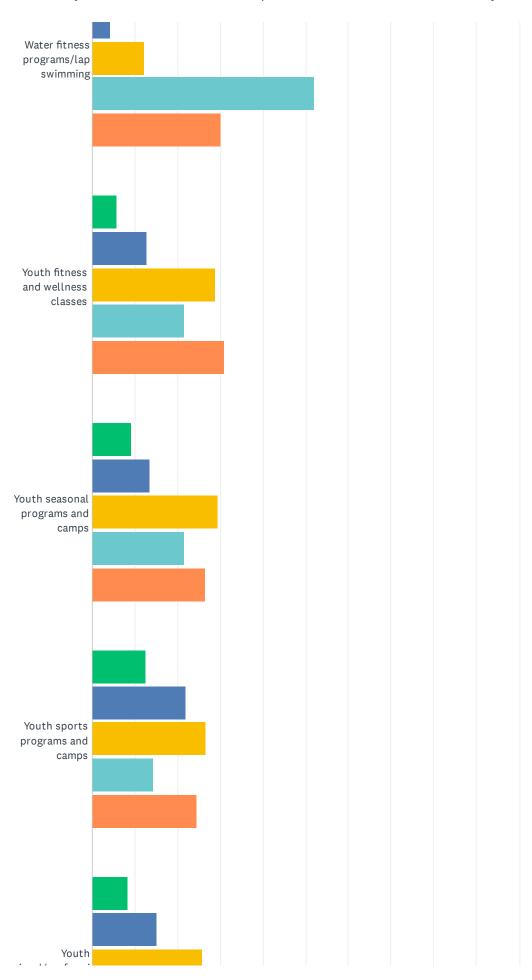

### Q14 Please indicate how well your needs are being met for each of the facilities/amenities listed below.

JCSD Parks & Recreation Department Needs Assessment Survey

|                                                                         | FULLY<br>MET  | MOSTLY<br>MET | PARTLY<br>MET | NOT<br>MET    | NO<br>NEED    | TOTAL |
|-------------------------------------------------------------------------|---------------|---------------|---------------|---------------|---------------|-------|
| Amphitheater for community events                                       | 7.00%<br>21   | 18.00%<br>54  | 15.33%<br>46  | 28.00%<br>84  | 31.67%<br>95  | 300   |
| Badminton courts                                                        | 6.48%<br>19   | 8.87%<br>26   | 10.58%<br>31  | 17.06%<br>50  | 57.00%<br>167 | 293   |
| BMX/Pump tracks                                                         | 5.88%<br>17   | 6.92%<br>20   | 10.03%<br>29  | 20.76%<br>60  | 56.40%<br>163 | 289   |
| Community center (multi-use space for events, exercise, and activities) | 20.26%<br>62  | 29.74%<br>91  | 27.12%<br>83  | 11.76%<br>36  | 11.11%<br>34  | 306   |
| Community garden                                                        | 5.46%<br>16   | 11.60%<br>34  | 12.97%<br>38  | 36.52%<br>107 | 33.45%<br>98  | 293   |
| Environmental/nature education center                                   | 5.14%<br>15   | 10.62%<br>31  | 16.78%<br>49  | 38.01%<br>111 | 29.45%<br>86  | 292   |
| Indoor basketball/volleyball courts (indoor gyms)                       | 21.52%<br>65  | 23.51%<br>71  | 24.83%<br>75  | 9.60%<br>29   | 20.53%<br>62  | 302   |
| Large community parks                                                   | 38.24%<br>117 | 38.56%<br>118 | 15.03%<br>46  | 6.86%<br>21   | 1.31%         | 306   |
| Lighted baseball fields                                                 | 27.61%<br>82  | 28.96%<br>86  | 10.77%<br>32  | 5.05%<br>15   | 27.61%<br>82  | 297   |
| Lighted softball fields                                                 | 25.25%<br>75  | 26.94%<br>80  | 13.13%<br>39  | 4.38%<br>13   | 30.30%<br>90  | 297   |
| Lighted rectangular sports fields (football, rugby, soccer)             | 25.68%<br>76  | 22.30%<br>66  | 15.20%<br>45  | 8.78%<br>26   | 28.04%<br>83  | 296   |
| Mountain bike trails                                                    | 6.42%<br>19   | 12.50%<br>37  | 20.27%<br>60  | 28.72%<br>85  | 32.09%<br>95  | 296   |
| Multi-use hiking, biking, walking trails (paved or unpaved)             | 16.78%<br>51  | 27.63%<br>84  | 30.59%<br>93  | 17.76%<br>54  | 7.24%<br>22   | 304   |
| Off-leash dog park                                                      | 22.97%<br>68  | 23.99%<br>71  | 14.53%<br>43  | 9.12%<br>27   | 29.39%<br>87  | 296   |
| Open space conservation areas                                           | 17.53%<br>51  | 23.02%<br>67  | 23.02%<br>67  | 18.56%<br>54  | 17.87%<br>52  | 291   |
| Outdoor basketball courts                                               | 18.09%<br>53  | 25.60%<br>75  | 21.84%<br>64  | 8.19%<br>24   | 26.28%<br>77  | 293   |
| Outdoor exercise/fitness area                                           | 13.76%<br>41  | 19.13%<br>57  | 31.88%<br>95  | 18.79%<br>56  | 16.44%<br>49  | 298   |
| Outdoor pickleball courts                                               | 6.16%<br>18   | 9.25%<br>27   | 8.90%<br>26   | 35.62%<br>104 | 40.07%<br>117 | 292   |
| Outdoor cricket fields                                                  | 4.11%<br>12   | 5.14%<br>15   | 9.25%<br>27   | 19.86%<br>58  | 61.64%<br>180 | 292   |
| Outdoor swimming pool                                                   | 1.71%<br>5    | 3.07%         | 2.73%         | 64.85%<br>190 | 27.65%<br>81  | 293   |
| Outdoor aquatic facility (waterpark, lazy river, etc.)                  | 2.71%         | 5.08%<br>15   | 7.46%<br>22   | 66.44%<br>196 | 18.31%<br>54  | 295   |
| Outdoor tennis courts                                                   | 14.38%<br>42  | 15.75%<br>46  | 22.95%<br>67  | 15.07%<br>44  | 31.85%<br>93  | 292   |
| Outdoor ping pong/table tennis tables                                   | 3.79%<br>11   | 4.83%<br>14   | 8.62%<br>25   | 34.83%<br>101 | 47.93%<br>139 | 290   |
|                                                                         |               |               |               |               |               |       |