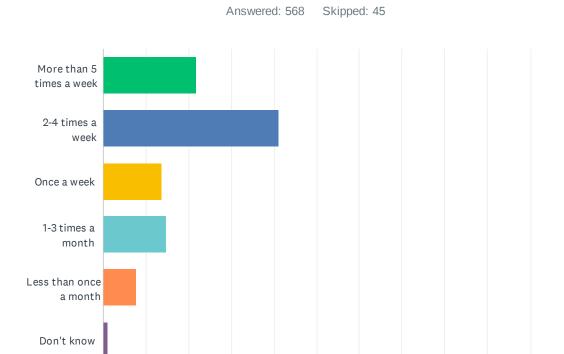

## Q3 How often have you visited JCSD parks and/or recreation facilities during the past 12 months?

10%

20%

30%

40%

50%

60%

70%

80%

90%

100%

| ANSWER CHOICES           | RESPONSES  |
|--------------------------|------------|
| More than 5 times a week | 21.65% 123 |
| 2-4 times a week         | 41.20% 234 |
| Once a week              | 13.73% 78  |
| 1-3 times a month        | 14.79% 84  |
| Less than once a month   | 7.57% 43   |
| Don't know               | 1.06%      |
| TOTAL                    | 568        |