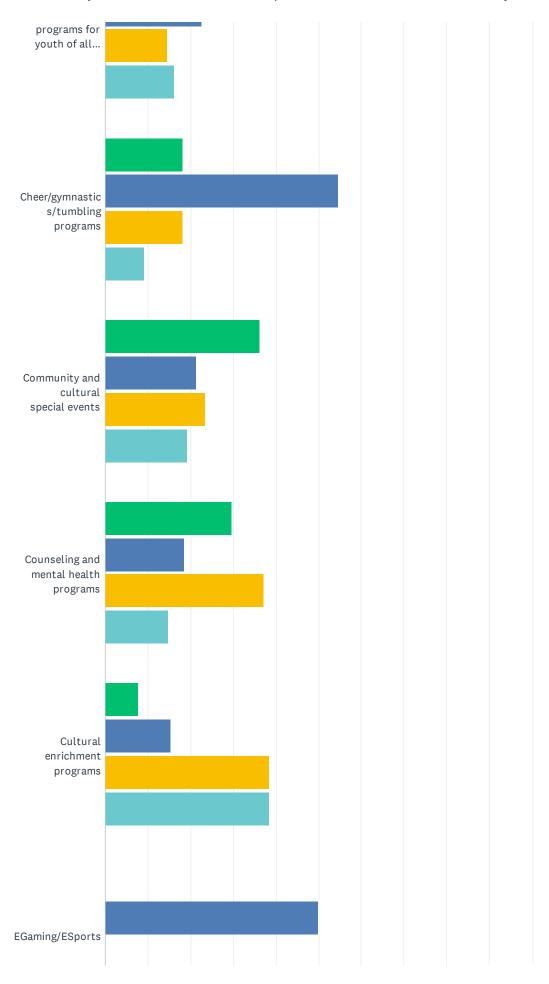

### Q14 Please indicate how well your needs are being met for each of the facilities/amenities listed below.

JCSD Parks & Recreation Department Needs Assessment Survey

|                                                                         | FULLY<br>MET  | MOSTLY<br>MET | PARTLY<br>MET | NOT<br>MET    | NO<br>NEED    | TOTAL |
|-------------------------------------------------------------------------|---------------|---------------|---------------|---------------|---------------|-------|
| Amphitheater for community events                                       | 7.00%<br>21   | 18.00%<br>54  | 15.33%<br>46  | 28.00%<br>84  | 31.67%<br>95  | 300   |
| Badminton courts                                                        | 6.48%<br>19   | 8.87%<br>26   | 10.58%<br>31  | 17.06%<br>50  | 57.00%<br>167 | 293   |
| BMX/Pump tracks                                                         | 5.88%<br>17   | 6.92%<br>20   | 10.03%<br>29  | 20.76%<br>60  | 56.40%<br>163 | 289   |
| Community center (multi-use space for events, exercise, and activities) | 20.26%<br>62  | 29.74%<br>91  | 27.12%<br>83  | 11.76%<br>36  | 11.11%<br>34  | 306   |
| Community garden                                                        | 5.46%<br>16   | 11.60%<br>34  | 12.97%<br>38  | 36.52%<br>107 | 33.45%<br>98  | 293   |
| Environmental/nature education center                                   | 5.14%<br>15   | 10.62%<br>31  | 16.78%<br>49  | 38.01%<br>111 | 29.45%<br>86  | 292   |
| Indoor basketball/volleyball courts (indoor gyms)                       | 21.52%<br>65  | 23.51%<br>71  | 24.83%<br>75  | 9.60%<br>29   | 20.53%<br>62  | 302   |
| Large community parks                                                   | 38.24%<br>117 | 38.56%<br>118 | 15.03%<br>46  | 6.86%<br>21   | 1.31%         | 306   |
| Lighted baseball fields                                                 | 27.61%<br>82  | 28.96%<br>86  | 10.77%<br>32  | 5.05%<br>15   | 27.61%<br>82  | 297   |
| Lighted softball fields                                                 | 25.25%<br>75  | 26.94%<br>80  | 13.13%<br>39  | 4.38%<br>13   | 30.30%<br>90  | 297   |
| Lighted rectangular sports fields (football, rugby, soccer)             | 25.68%<br>76  | 22.30%<br>66  | 15.20%<br>45  | 8.78%<br>26   | 28.04%<br>83  | 296   |
| Mountain bike trails                                                    | 6.42%<br>19   | 12.50%<br>37  | 20.27%<br>60  | 28.72%<br>85  | 32.09%<br>95  | 296   |
| Multi-use hiking, biking, walking trails (paved or unpaved)             | 16.78%<br>51  | 27.63%<br>84  | 30.59%<br>93  | 17.76%<br>54  | 7.24%<br>22   | 304   |
| Off-leash dog park                                                      | 22.97%<br>68  | 23.99%<br>71  | 14.53%<br>43  | 9.12%<br>27   | 29.39%<br>87  | 296   |
| Open space conservation areas                                           | 17.53%<br>51  | 23.02%<br>67  | 23.02%<br>67  | 18.56%<br>54  | 17.87%<br>52  | 291   |
| Outdoor basketball courts                                               | 18.09%<br>53  | 25.60%<br>75  | 21.84%<br>64  | 8.19%<br>24   | 26.28%<br>77  | 293   |
| Outdoor exercise/fitness area                                           | 13.76%<br>41  | 19.13%<br>57  | 31.88%<br>95  | 18.79%<br>56  | 16.44%<br>49  | 298   |
| Outdoor pickleball courts                                               | 6.16%<br>18   | 9.25%<br>27   | 8.90%<br>26   | 35.62%<br>104 | 40.07%<br>117 | 292   |
| Outdoor cricket fields                                                  | 4.11%<br>12   | 5.14%<br>15   | 9.25%<br>27   | 19.86%<br>58  | 61.64%<br>180 | 292   |
| Outdoor swimming pool                                                   | 1.71%<br>5    | 3.07%         | 2.73%         | 64.85%<br>190 | 27.65%<br>81  | 293   |
| Outdoor aquatic facility (waterpark, lazy river, etc.)                  | 2.71%         | 5.08%<br>15   | 7.46%<br>22   | 66.44%<br>196 | 18.31%<br>54  | 295   |
| Outdoor tennis courts                                                   | 14.38%<br>42  | 15.75%<br>46  | 22.95%<br>67  | 15.07%<br>44  | 31.85%<br>93  | 292   |
| Outdoor ping pong/table tennis tables                                   | 3.79%<br>11   | 4.83%<br>14   | 8.62%<br>25   | 34.83%<br>101 | 47.93%<br>139 | 290   |
|                                                                         |               |               |               |               |               |       |