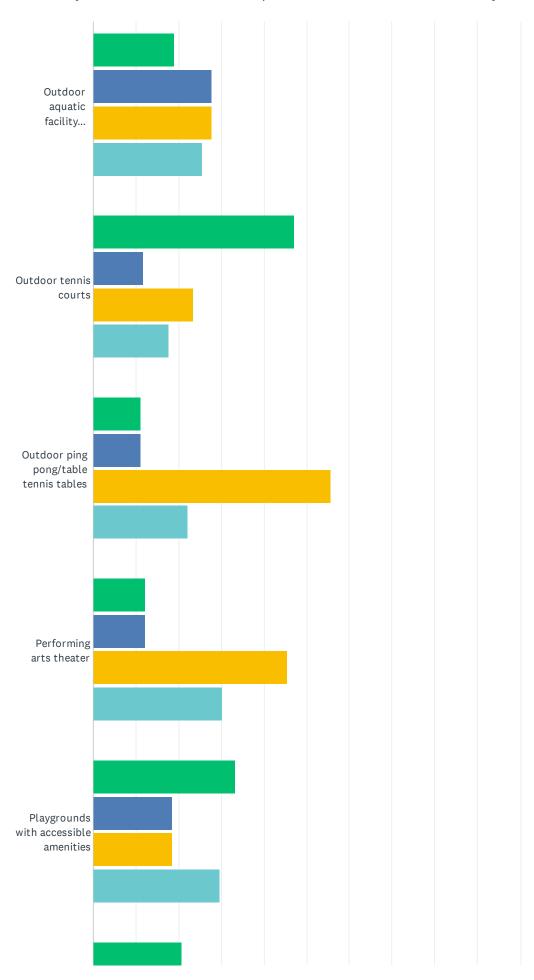

### Q14 Please indicate how well your needs are being met for each of the facilities/amenities listed below.

JCSD Parks & Recreation Department Needs Assessment Survey

|                                                                         | FULLY<br>MET  | MOSTLY<br>MET | PARTLY<br>MET | NOT<br>MET    | NO<br>NEED    | TOTAL |
|-------------------------------------------------------------------------|---------------|---------------|---------------|---------------|---------------|-------|
| Amphitheater for community events                                       | 7.00%<br>21   | 18.00%<br>54  | 15.33%<br>46  | 28.00%<br>84  | 31.67%<br>95  | 300   |
| Badminton courts                                                        | 6.48%<br>19   | 8.87%<br>26   | 10.58%<br>31  | 17.06%<br>50  | 57.00%<br>167 | 293   |
| BMX/Pump tracks                                                         | 5.88%<br>17   | 6.92%<br>20   | 10.03%<br>29  | 20.76%<br>60  | 56.40%<br>163 | 289   |
| Community center (multi-use space for events, exercise, and activities) | 20.26%<br>62  | 29.74%<br>91  | 27.12%<br>83  | 11.76%<br>36  | 11.11%<br>34  | 306   |
| Community garden                                                        | 5.46%<br>16   | 11.60%<br>34  | 12.97%<br>38  | 36.52%<br>107 | 33.45%<br>98  | 293   |
| Environmental/nature education center                                   | 5.14%<br>15   | 10.62%<br>31  | 16.78%<br>49  | 38.01%<br>111 | 29.45%<br>86  | 292   |
| Indoor basketball/volleyball courts (indoor gyms)                       | 21.52%<br>65  | 23.51%<br>71  | 24.83%<br>75  | 9.60%<br>29   | 20.53%<br>62  | 302   |
| Large community parks                                                   | 38.24%<br>117 | 38.56%<br>118 | 15.03%<br>46  | 6.86%<br>21   | 1.31%         | 306   |
| Lighted baseball fields                                                 | 27.61%<br>82  | 28.96%<br>86  | 10.77%<br>32  | 5.05%<br>15   | 27.61%<br>82  | 297   |
| Lighted softball fields                                                 | 25.25%<br>75  | 26.94%<br>80  | 13.13%<br>39  | 4.38%<br>13   | 30.30%<br>90  | 297   |
| Lighted rectangular sports fields (football, rugby, soccer)             | 25.68%<br>76  | 22.30%<br>66  | 15.20%<br>45  | 8.78%<br>26   | 28.04%<br>83  | 296   |
| Mountain bike trails                                                    | 6.42%<br>19   | 12.50%<br>37  | 20.27%<br>60  | 28.72%<br>85  | 32.09%<br>95  | 296   |
| Multi-use hiking, biking, walking trails (paved or unpaved)             | 16.78%<br>51  | 27.63%<br>84  | 30.59%<br>93  | 17.76%<br>54  | 7.24%<br>22   | 304   |
| Off-leash dog park                                                      | 22.97%<br>68  | 23.99%<br>71  | 14.53%<br>43  | 9.12%<br>27   | 29.39%<br>87  | 296   |
| Open space conservation areas                                           | 17.53%<br>51  | 23.02%<br>67  | 23.02%<br>67  | 18.56%<br>54  | 17.87%<br>52  | 291   |
| Outdoor basketball courts                                               | 18.09%<br>53  | 25.60%<br>75  | 21.84%<br>64  | 8.19%<br>24   | 26.28%<br>77  | 293   |
| Outdoor exercise/fitness area                                           | 13.76%<br>41  | 19.13%<br>57  | 31.88%<br>95  | 18.79%<br>56  | 16.44%<br>49  | 298   |
| Outdoor pickleball courts                                               | 6.16%<br>18   | 9.25%<br>27   | 8.90%<br>26   | 35.62%<br>104 | 40.07%<br>117 | 292   |
| Outdoor cricket fields                                                  | 4.11%<br>12   | 5.14%<br>15   | 9.25%<br>27   | 19.86%<br>58  | 61.64%<br>180 | 292   |
| Outdoor swimming pool                                                   | 1.71%<br>5    | 3.07%         | 2.73%         | 64.85%<br>190 | 27.65%<br>81  | 293   |
| Outdoor aquatic facility (waterpark, lazy river, etc.)                  | 2.71%         | 5.08%<br>15   | 7.46%<br>22   | 66.44%<br>196 | 18.31%<br>54  | 295   |
| Outdoor tennis courts                                                   | 14.38%<br>42  | 15.75%<br>46  | 22.95%<br>67  | 15.07%<br>44  | 31.85%<br>93  | 292   |
| Outdoor ping pong/table tennis tables                                   | 3.79%<br>11   | 4.83%<br>14   | 8.62%<br>25   | 34.83%<br>101 | 47.93%<br>139 | 290   |
|                                                                         |               |               |               |               |               |       |