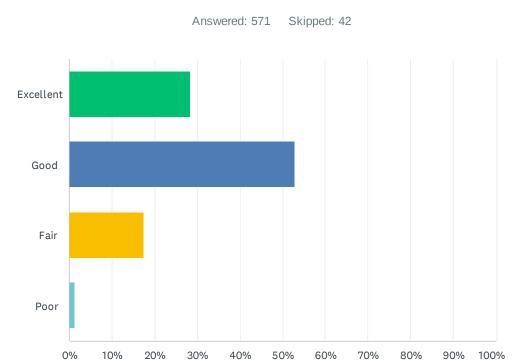

## Q4 Overall, how would you rate the physical condition of ALL the JCSD parks and recreation facilities you have visited?

| ANSWER CHOICES | RESPONSES |     |
|----------------|-----------|-----|
| Excellent      | 28.37%    | 162 |
| Good           | 52.89%    | 302 |
| Fair           | 17.51%    | 100 |
| Poor           | 1.23%     | 7   |
| TOTAL          |           | 571 |