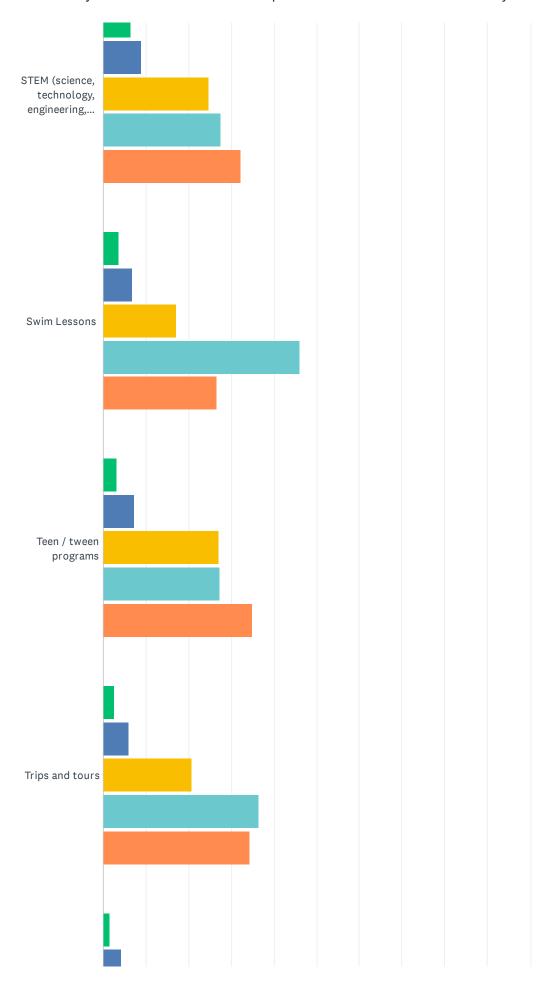

### Q14 Please indicate how well your needs are being met for each of the facilities/amenities listed below.

JCSD Parks & Recreation Department Needs Assessment Survey

|                                                                         | FULLY<br>MET  | MOSTLY<br>MET | PARTLY<br>MET | NOT<br>MET    | NO<br>NEED    | TOTAL |
|-------------------------------------------------------------------------|---------------|---------------|---------------|---------------|---------------|-------|
| Amphitheater for community events                                       | 7.00%<br>21   | 18.00%<br>54  | 15.33%<br>46  | 28.00%<br>84  | 31.67%<br>95  | 300   |
| Badminton courts                                                        | 6.48%<br>19   | 8.87%<br>26   | 10.58%<br>31  | 17.06%<br>50  | 57.00%<br>167 | 293   |
| BMX/Pump tracks                                                         | 5.88%<br>17   | 6.92%<br>20   | 10.03%<br>29  | 20.76%<br>60  | 56.40%<br>163 | 289   |
| Community center (multi-use space for events, exercise, and activities) | 20.26%<br>62  | 29.74%<br>91  | 27.12%<br>83  | 11.76%<br>36  | 11.11%<br>34  | 306   |
| Community garden                                                        | 5.46%<br>16   | 11.60%<br>34  | 12.97%<br>38  | 36.52%<br>107 | 33.45%<br>98  | 293   |
| Environmental/nature education center                                   | 5.14%<br>15   | 10.62%<br>31  | 16.78%<br>49  | 38.01%<br>111 | 29.45%<br>86  | 292   |
| Indoor basketball/volleyball courts (indoor gyms)                       | 21.52%<br>65  | 23.51%<br>71  | 24.83%<br>75  | 9.60%<br>29   | 20.53%<br>62  | 302   |
| Large community parks                                                   | 38.24%<br>117 | 38.56%<br>118 | 15.03%<br>46  | 6.86%<br>21   | 1.31%         | 306   |
| Lighted baseball fields                                                 | 27.61%<br>82  | 28.96%<br>86  | 10.77%<br>32  | 5.05%<br>15   | 27.61%<br>82  | 297   |
| Lighted softball fields                                                 | 25.25%<br>75  | 26.94%<br>80  | 13.13%<br>39  | 4.38%<br>13   | 30.30%<br>90  | 297   |
| Lighted rectangular sports fields (football, rugby, soccer)             | 25.68%<br>76  | 22.30%<br>66  | 15.20%<br>45  | 8.78%<br>26   | 28.04%<br>83  | 296   |
| Mountain bike trails                                                    | 6.42%<br>19   | 12.50%<br>37  | 20.27%<br>60  | 28.72%<br>85  | 32.09%<br>95  | 296   |
| Multi-use hiking, biking, walking trails (paved or unpaved)             | 16.78%<br>51  | 27.63%<br>84  | 30.59%<br>93  | 17.76%<br>54  | 7.24%<br>22   | 304   |
| Off-leash dog park                                                      | 22.97%<br>68  | 23.99%<br>71  | 14.53%<br>43  | 9.12%<br>27   | 29.39%<br>87  | 296   |
| Open space conservation areas                                           | 17.53%<br>51  | 23.02%<br>67  | 23.02%<br>67  | 18.56%<br>54  | 17.87%<br>52  | 291   |
| Outdoor basketball courts                                               | 18.09%<br>53  | 25.60%<br>75  | 21.84%<br>64  | 8.19%<br>24   | 26.28%<br>77  | 293   |
| Outdoor exercise/fitness area                                           | 13.76%<br>41  | 19.13%<br>57  | 31.88%<br>95  | 18.79%<br>56  | 16.44%<br>49  | 298   |
| Outdoor pickleball courts                                               | 6.16%<br>18   | 9.25%<br>27   | 8.90%<br>26   | 35.62%<br>104 | 40.07%<br>117 | 292   |
| Outdoor cricket fields                                                  | 4.11%<br>12   | 5.14%<br>15   | 9.25%<br>27   | 19.86%<br>58  | 61.64%<br>180 | 292   |
| Outdoor swimming pool                                                   | 1.71%<br>5    | 3.07%         | 2.73%         | 64.85%<br>190 | 27.65%<br>81  | 293   |
| Outdoor aquatic facility (waterpark, lazy river, etc.)                  | 2.71%         | 5.08%<br>15   | 7.46%<br>22   | 66.44%<br>196 | 18.31%<br>54  | 295   |
| Outdoor tennis courts                                                   | 14.38%<br>42  | 15.75%<br>46  | 22.95%<br>67  | 15.07%<br>44  | 31.85%<br>93  | 292   |
| Outdoor ping pong/table tennis tables                                   | 3.79%<br>11   | 4.83%<br>14   | 8.62%<br>25   | 34.83%<br>101 | 47.93%<br>139 | 290   |
|                                                                         |               |               |               |               |               |       |