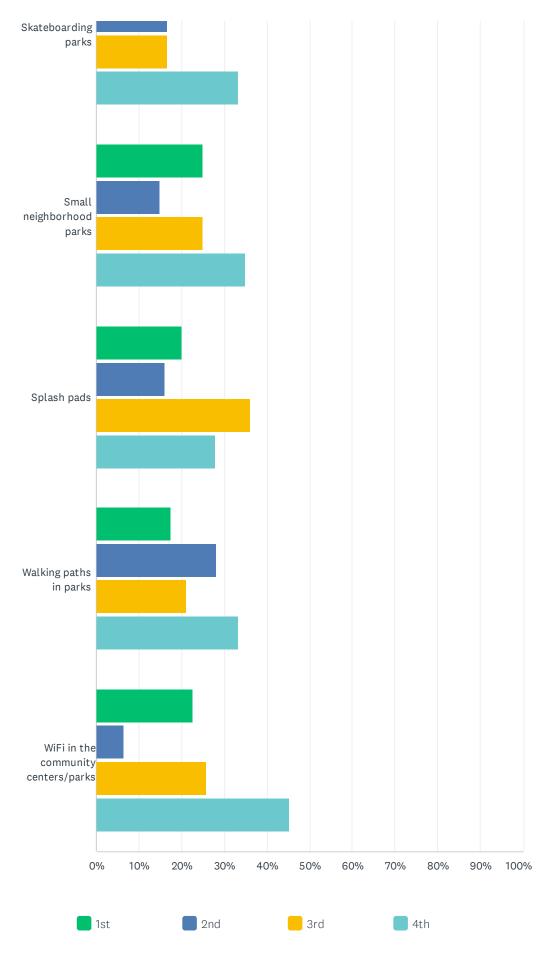

### Q14 Please indicate how well your needs are being met for each of the facilities/amenities listed below.

JCSD Parks & Recreation Department Needs Assessment Survey

|                                                                         | FULLY<br>MET  | MOSTLY<br>MET | PARTLY<br>MET | NOT<br>MET    | NO<br>NEED    | TOTAL |
|-------------------------------------------------------------------------|---------------|---------------|---------------|---------------|---------------|-------|
| Amphitheater for community events                                       | 7.00%<br>21   | 18.00%<br>54  | 15.33%<br>46  | 28.00%<br>84  | 31.67%<br>95  | 300   |
| Badminton courts                                                        | 6.48%<br>19   | 8.87%<br>26   | 10.58%<br>31  | 17.06%<br>50  | 57.00%<br>167 | 293   |
| BMX/Pump tracks                                                         | 5.88%<br>17   | 6.92%<br>20   | 10.03%<br>29  | 20.76%<br>60  | 56.40%<br>163 | 289   |
| Community center (multi-use space for events, exercise, and activities) | 20.26%<br>62  | 29.74%<br>91  | 27.12%<br>83  | 11.76%<br>36  | 11.11%<br>34  | 306   |
| Community garden                                                        | 5.46%<br>16   | 11.60%<br>34  | 12.97%<br>38  | 36.52%<br>107 | 33.45%<br>98  | 293   |
| Environmental/nature education center                                   | 5.14%<br>15   | 10.62%<br>31  | 16.78%<br>49  | 38.01%<br>111 | 29.45%<br>86  | 292   |
| Indoor basketball/volleyball courts (indoor gyms)                       | 21.52%<br>65  | 23.51%<br>71  | 24.83%<br>75  | 9.60%<br>29   | 20.53%<br>62  | 302   |
| Large community parks                                                   | 38.24%<br>117 | 38.56%<br>118 | 15.03%<br>46  | 6.86%<br>21   | 1.31%         | 306   |
| Lighted baseball fields                                                 | 27.61%<br>82  | 28.96%<br>86  | 10.77%<br>32  | 5.05%<br>15   | 27.61%<br>82  | 297   |
| Lighted softball fields                                                 | 25.25%<br>75  | 26.94%<br>80  | 13.13%<br>39  | 4.38%<br>13   | 30.30%<br>90  | 297   |
| Lighted rectangular sports fields (football, rugby, soccer)             | 25.68%<br>76  | 22.30%<br>66  | 15.20%<br>45  | 8.78%<br>26   | 28.04%<br>83  | 296   |
| Mountain bike trails                                                    | 6.42%<br>19   | 12.50%<br>37  | 20.27%<br>60  | 28.72%<br>85  | 32.09%<br>95  | 296   |
| Multi-use hiking, biking, walking trails (paved or unpaved)             | 16.78%<br>51  | 27.63%<br>84  | 30.59%<br>93  | 17.76%<br>54  | 7.24%<br>22   | 304   |
| Off-leash dog park                                                      | 22.97%<br>68  | 23.99%<br>71  | 14.53%<br>43  | 9.12%<br>27   | 29.39%<br>87  | 296   |
| Open space conservation areas                                           | 17.53%<br>51  | 23.02%<br>67  | 23.02%<br>67  | 18.56%<br>54  | 17.87%<br>52  | 291   |
| Outdoor basketball courts                                               | 18.09%<br>53  | 25.60%<br>75  | 21.84%<br>64  | 8.19%<br>24   | 26.28%<br>77  | 293   |
| Outdoor exercise/fitness area                                           | 13.76%<br>41  | 19.13%<br>57  | 31.88%<br>95  | 18.79%<br>56  | 16.44%<br>49  | 298   |
| Outdoor pickleball courts                                               | 6.16%<br>18   | 9.25%<br>27   | 8.90%<br>26   | 35.62%<br>104 | 40.07%<br>117 | 292   |
| Outdoor cricket fields                                                  | 4.11%<br>12   | 5.14%<br>15   | 9.25%<br>27   | 19.86%<br>58  | 61.64%<br>180 | 292   |
| Outdoor swimming pool                                                   | 1.71%<br>5    | 3.07%         | 2.73%         | 64.85%<br>190 | 27.65%<br>81  | 293   |
| Outdoor aquatic facility (waterpark, lazy river, etc.)                  | 2.71%         | 5.08%<br>15   | 7.46%<br>22   | 66.44%<br>196 | 18.31%<br>54  | 295   |
| Outdoor tennis courts                                                   | 14.38%<br>42  | 15.75%<br>46  | 22.95%<br>67  | 15.07%<br>44  | 31.85%<br>93  | 292   |
| Outdoor ping pong/table tennis tables                                   | 3.79%<br>11   | 4.83%<br>14   | 8.62%<br>25   | 34.83%<br>101 | 47.93%<br>139 | 290   |
|                                                                         |               |               |               |               |               |       |