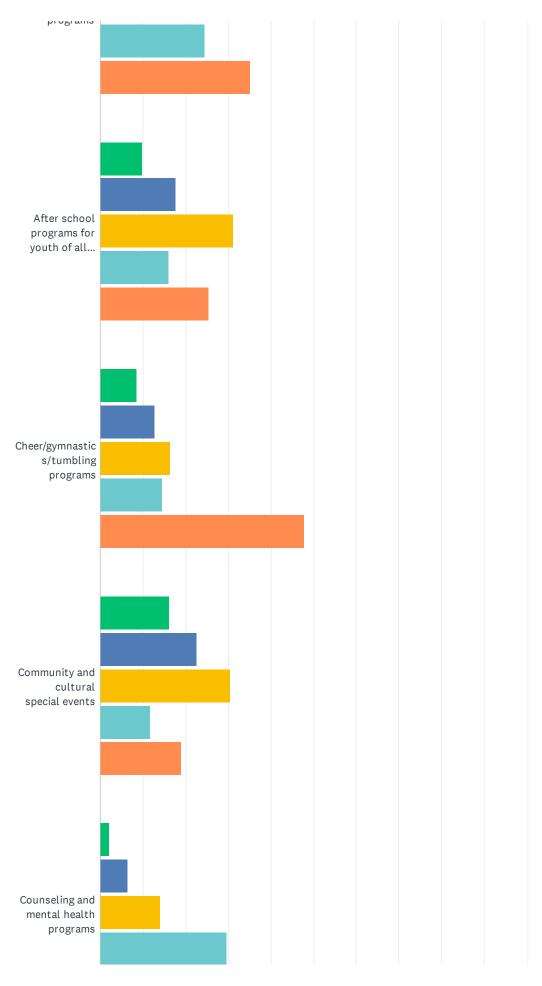

Q12 Please CHECK ALL of the following reasons that prevent you or members of your household from participating in JCSD Parks & Recreation Department programs more often.

Answered: 295 Skipped: 318

| ANSWER CHOICES                           | RESPONSES |    |
|------------------------------------------|-----------|----|
| Classes are full                         | 17.63%    | 52 |
| Do not feel safe participating           | 2.03%     | 6  |
| Fees are too high                        | 27.12%    | 80 |
| I don't know what is offered             | 16.95%    | 50 |
| Lack of quality instructors              | 12.54%    | 37 |
| Lack of quality programs                 | 17.97%    | 53 |
| Lack of right program equipment          | 5.08%     | 15 |
| Lack of transportation                   | 3.39%     | 10 |
| Language/cultural barriers               | 1.69%     | 5  |
| Old and outdated facilities              | 4.41%     | 13 |
| Online registration is not user friendly | 20.00%    | 59 |
| Poor customer service by staff           | 5.42%     | 16 |
| Program times are not convenient         | 31.53%    | 93 |
| Registration is difficult                | 8.14%     | 24 |
| Program not offered                      | 21.02%    | 62 |
| Too far from our home                    | 3.73%     | 11 |
| Too busy/not interested                  | 20.34%    | 60 |
| Use programs of other agencies           | 10.51%    | 31 |
| Other (please specify)                   | 15.25%    | 45 |
| Total Respondents: 295                   |           |    |