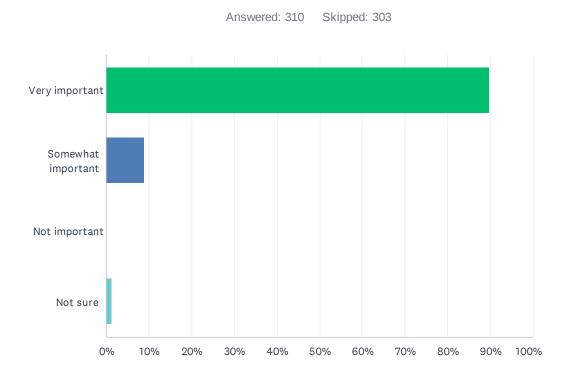

Q13 Please indicate your level of agreement with the following statements concerning some potential benefits of the JCSD parks, facilities, recreation programs or events by circling the corresponding number.

JCSD Parks & Recreation Department Needs Assessment Survey

|                                                                             | STRONGLY<br>AGREE | AGREE         | NEUTRAL      | DISAGREE    | STRONGLY<br>DISAGREE | DON'T<br>KNOW | TOTAL |
|-----------------------------------------------------------------------------|-------------------|---------------|--------------|-------------|----------------------|---------------|-------|
| Helps build a sense of community                                            | 46.95%<br>146     | 42.44%<br>132 | 8.04%<br>25  | 0.96%       | 0.64%                | 0.96%         | 311   |
| Helps to reduce crime in my<br>neighborhood and keep kids out of<br>trouble | 32.90%<br>102     | 40.00%<br>124 | 19.03%<br>59 | 2.90%       | 2.58%                | 2.58%         | 310   |
| Makes Eastvale a more desirable place<br>to live                            | 54.43%<br>172     | 35.44%<br>112 | 7.91%<br>25  | 1.58%<br>5  | 0.32%                | 0.32%         | 316   |
| Improves my (my household's) physical<br>health and fitness                 | 33.76%<br>106     | 42.36%<br>133 | 18.79%<br>59 | 4.46%<br>14 | 0.32%                | 0.32%         | 314   |
| Improves my (my household's) mental<br>health and reduces stress            | 27.56%<br>86      | 43.91%<br>137 | 22.76%<br>71 | 3.53%<br>11 | 0.64%                | 1.60%<br>5    | 312   |
| Increases my (my household's) property value                                | 30.57%<br>96      | 35.35%<br>111 | 21.66%<br>68 | 6.05%<br>19 | 0.64%                | 5.73%<br>18   | 314   |
| Is age-friendly and accessible to all age groups                            | 28.21%<br>88      | 43.91%<br>137 | 17.31%<br>54 | 5.77%<br>18 | 2.24%                | 2.56%         | 312   |
| Positively impacts economic/business development                            | 21.73%<br>68      | 41.21%<br>129 | 27.80%<br>87 | 3.19%<br>10 | 0.64%                | 5.43%<br>17   | 313   |
| Preserves open space and protects the environment                           | 31.09%<br>97      | 40.38%<br>126 | 19.55%<br>61 | 4.49%<br>14 | 0.64%                | 3.85%<br>12   | 312   |
| Provides jobs/professional development for youth                            | 19.61%<br>61      | 45.98%<br>143 | 21.54%<br>67 | 4.50%<br>14 | 1.61%<br>5           | 6.75%<br>21   | 311   |
| Provides positive social interactions for me (my household/family)          | 29.71%<br>93      | 50.80%<br>159 | 15.65%<br>49 | 2.24%<br>7  | 0.32%                | 1.28%         | 313   |
| Provides volunteer opportunities for the community                          | 19.61%<br>61      | 42.44%<br>132 | 25.08%<br>78 | 2.25%       | 0.32%                | 10.29%<br>32  | 311   |