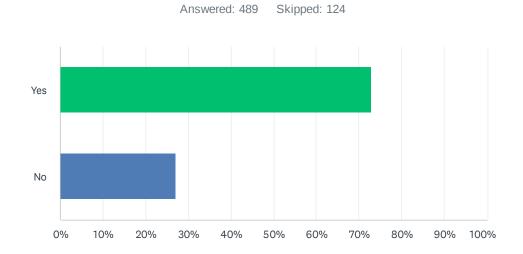

## Q9 Has your household participated in any programs or events offered by the JCSD Parks & Recreation Department during the past 12 months?

| ANSWER CHOICES | RESPONSES |     |
|----------------|-----------|-----|
| Yes            | 73.01%    | 357 |
| No             | 26.99%    | 132 |
| TOTAL          |           | 489 |